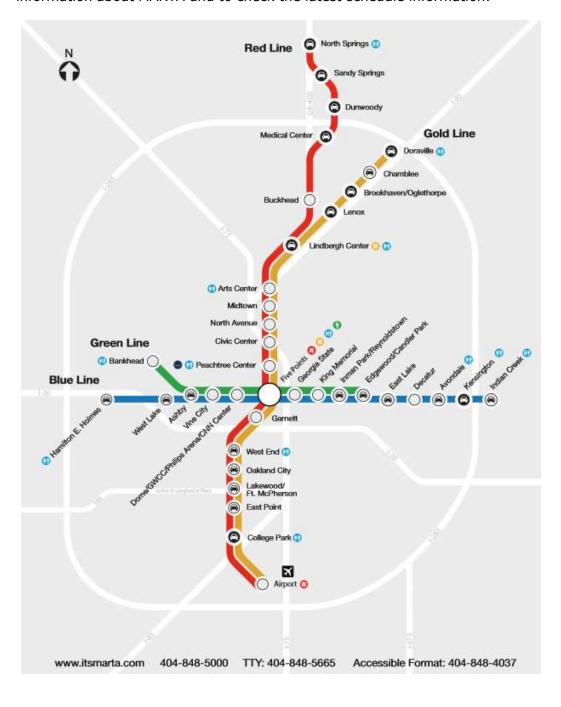

**Note regarding late arrivals:** SACC recommends not using MARTA if your plane will arrive at the airport after 8 PM. If it is after 9 PM when you board MARTA, only the Doraville train (Gold Line) will be running from the airport. You will have to transfer from the Doraville train to the North Springs train at the Lindbergh Station.

1. Take the escalator or elevator up to the MARTA platform. Look for the North Springs train (Red Line) – do not get on the Doraville train (unless after 9 PM). Ride the North Springs train to the Sandy Springs MARTA Station. The trip takes 45 minutes from Hartsfield-Jackson International Airport. Go to <a href="https://www.itsmarta.com">www.itsmarta.com</a> for more information about MARTA and to check the latest schedule information.

- 2. From the Dunwoody MARTA station, you can get to **your hotel** by:
  - Calling your hotel and asking to be picked up by the hotel's van
  - Taking a short taxi ride to your hotel (minimum fare is \$10.00)
- 3. From the Dunwoody MARTA station, you can get to **SACC or SAOTC** by:
  - o Taking a short taxi ride (minimum fare is \$10.00); tell your driver to:
  - o Go to Ashford Dunwoody Road, turn left and go north to Ashwood Parkway.
  - o Turn left (west) on Ashwood Parkway and continue west past the pond.
  - Turn right into the parking lot of the first building on your right (5-story dark gray building).
  - o Follow the driveway in front of the building around to the parking lot.