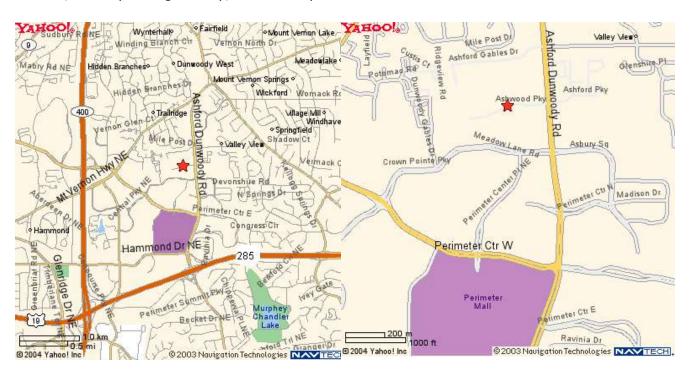

# Information for Southern Area Coordination Center & Southern Area Operations and Training Center Visitors and Detailers

The Southern Area Coordination Center (SACC) and the Southern Area Operations and Training Center (SAOTC) are located approximately 25 miles north of Hartsfield-Jackson International Airport in Atlanta, Georgia. The address for both is 1200 Ashwood Parkway, Atlanta, GA 30338. The SACC is located on the 2<sup>nd</sup> floor in Suite 230 and SAOTC is located on the 4<sup>th</sup> floor in Suite 450. The SACC can be reached at 678-320-3000 or fax 678-320-3036.

# **Driving directions**

From the South: (Including the Regional Office, downtown Atlanta and the airport)

Take I-85 North to I-285 West.

Take I-285 West to Ashford Dunwoody Road (Exit 29).

Go north on Ashford Dunwoody Road about 1 mile to the stoplight at Ashwood Parkway.

Turn left (west) on Ashwood Parkway and continue west past the pond.

Turn right into the parking lot of the first building on your right (5-story dark gray building).

Follow the driveway in front of the building around to the parking lot. (Attn. detailers: Do NOT park in the visitor parking spaces.)

#### From the North:

Take GA 400 south to Abernathy Road (Exit 5).

Take Abernathy Road east to the stoplight at the intersection with Mt. Vernon Road.

At the stoplight and intersection with Mt. Vernon Road, Abernathy Road becomes "Perimeter Center West".

Go east on "Perimeter Center West" about 1.2 miles to Ashford Dunwoody Road.

Turn left (north) on Ashford Dunwoody Road and go approximately  $\frac{1}{2}$  mile to Ashwood Parkway.

Turn left (west) on Ashwood Parkway and continue west past the pond.

#### From the Northwest:

Take I-75 South to I-285 East.

Take I-285 East to Ashford Dunwoody Road (Exit 29).

Go north on Ashford Dunwoody Road about 1 mile to the stoplight at Ashwood Parkway.

Turn left (west) on Ashwood Parkway and continue west past the pond.

#### From the East or West:

Take I-20 to I-85 North.

Take I-85 North to I-285 West.

Take I-285 West to Ashford Dunwoody Road (Exit 29).

Go north on Ashford Dunwoody Road about 1 mile to the stoplight at Ashwood Parkway.

#### From the Northeast:

Take I-85 South to I-285 West.

Take I-285 West to Ashford Dunwoody Road (Exit 29).

Go north on Ashford Dunwoody Road about 1 mile to the stoplight at Ashwood Parkway.

Turn left (west) on Ashwood Parkway and continue west past the pond.