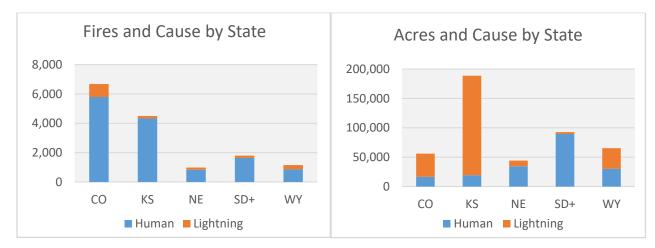

## INTERAGENCY FIRE STATISTICS: 2021 WILDLAND FIRE ACTIVITY BY CAUSE

The following table shows, by cause, the number of fires and acres burned for each of the agencies within the RMA. Federal and Non-federal are listed individually, and within each Federal agency the fire and acres are further broken down by the state in which the federal fire occurred. What this means is that a fire that occurred on BIA land in Colorado will **only** be listed in the BIA-CO row below; it will **not** be included in the States-CO row. State figures represent all Non-federal fires and acres in the respective states as reported to the USFS Regional Office's State and Private Forestry staff.