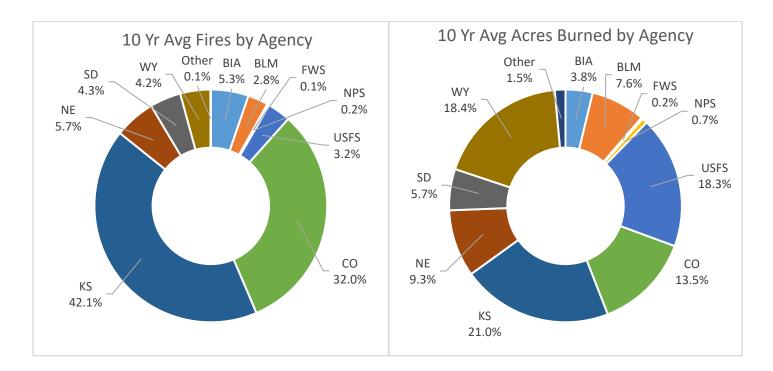

## INTERAGENCY FIRE STATISTICS: 2021 WILDLAND FIRE ACTIVITY BY CAUSE

The following table shows, by cause, the number of fires and acres burned for each of the agencies within the RMA. Federal and Non-federal are listed individually, and within each Federal agency the fire and acres are further broken down by the state in which the federal fire occurred. What this means is that a fire that occurred on BIA land in Colorado will **only** be listed in the BIA-CO row below; it will **not** be included in the States-CO row. State figures represent all Non-federal fires and acres in the respective states as reported to the USFS Regional Office's State and Private Forestry staff.