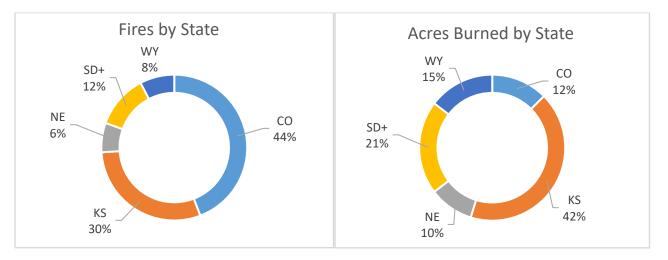

## INTERAGENCY FIRE STATISTICS: 2021 WILDLAND FIRE ACTIVITY BY CAUSE

The following table shows, by cause, the number of fires and acres burned for each of the agencies within the RMA. Federal and Non-federal are listed individually, and within each Federal agency the fire and acres are further broken down by the state in which the federal fire occurred. What this means is that a fire that occurred on BIA land in Colorado will **only** be listed in the BIA-CO row below; it will **not** be included in the States-CO row. State figures represent all Non-federal fires and acres in the respective states as reported to the USFS Regional Office's State and Private Forestry staff.