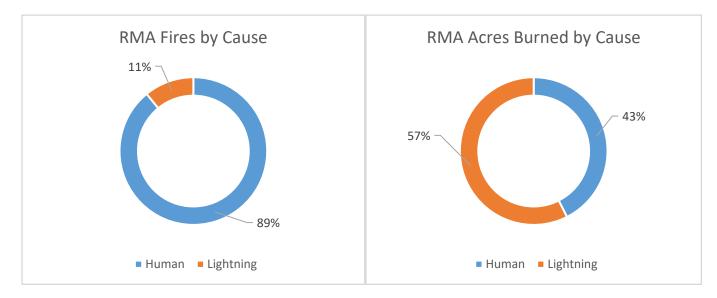

## INTERAGENCY FIRE STATISTICS: 2021 WILDLAND FIRE ACTIVITY BY CAUSE

The following table shows, by cause, the number of fires and acres burned for each of the agencies within the RMA. Federal and Non-federal are listed individually, and within each Federal agency the fire and acres are further broken down by the state in which the federal fire occurred. What this means is that a fire that occurred on BIA land in Colorado will **only** be listed in the BIA-CO row below; it will **not** be included in the States-CO row. State figures represent all Non-federal fires and acres in the respective states as reported to the USFS Regional Office's State and Private Forestry staff.