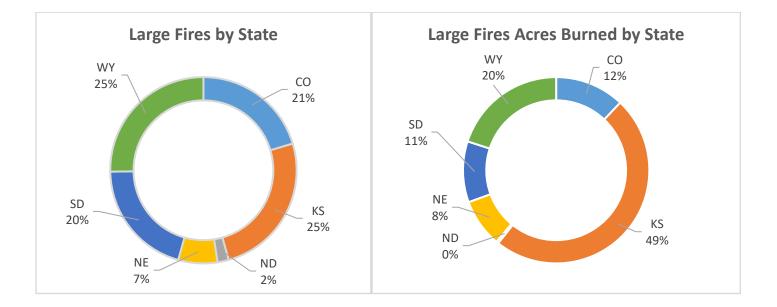

However, the pattern supported a rain shadow effect east of the Rocky Mountains, limiting precipitation events over eastern Colorado and expanding severe drought conditions across the High Plains. Periods of stronger, warmer downslope winds created drier conditions and a dearth of snow across the lower elevations and plains, leaving fuels exposed well into December. Historic wind events in mid-late December led to significant fires in Kansas and along the Front Range of Colorado.

The Four County Fire in Russell County, KS that started on December 15 was the largest single wildfire in the RMA during 2021. The human-caused blaze burned a total of 121,622 acres and destroyed a total of 32 structures, including 10 single residences.