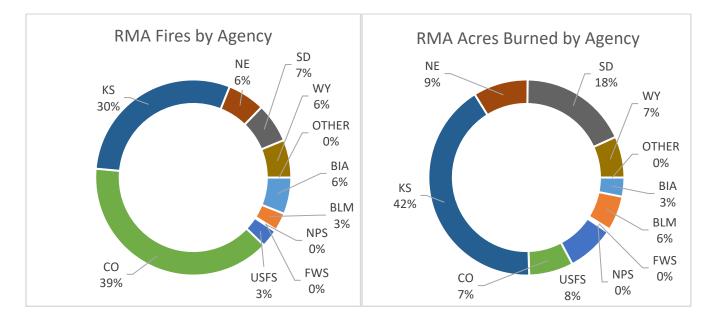

## INTERAGENCY FIRE STATISTICS: 2021 WILDLAND FIRE ACTIVITY BY CAUSE

The following table shows, by cause, the number of fires and acres burned for each of the agencies within the RMA. Federal and Non-federal are listed individually, and within each Federal agency the fire and acres are further broken down by the state in which the federal fire occurred. What this means is that a fire that occurred on BIA land in Colorado will **only** be listed in the BIA-CO row below; it will **not** be included in the States-CO row. State figures represent all Non-federal fires and acres in the respective states as reported to the USFS Regional Office's State and Private Forestry staff.