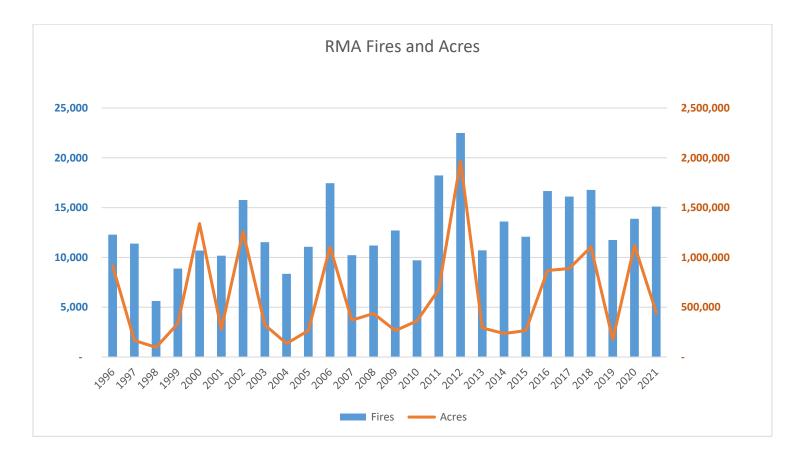

Overall, the total of 15,113 fires across the RMA in 2021 was in keeping with historical patterns: 100 percent of the five-year average and 99 percent of the ten-year average. However, the 2021 total of 446,865 acres was only 54 percent of the RMA five-year average and 59 percent of its ten-year average.