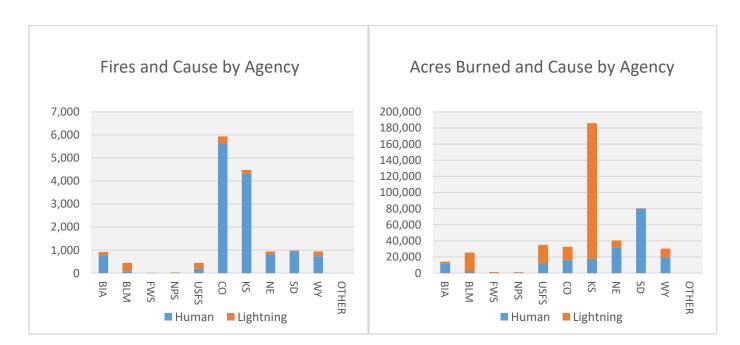

## INTERAGENCY FIRE STATISTICS: 2021 WILDLAND FIRE ACTIVITY BY CAUSE

The following table shows, by cause, the number of fires and acres burned for each of the agencies within the RMA. Federal and Non-federal are listed individually, and within each Federal agency the fire and acres are further broken down by the state in which the federal fire occurred. What this means is that a fire that occurred on BIA land in Colorado will **only** be listed in the BIA-CO row below; it will **not** be included in the States-CO row. State figures represent all Non-federal fires and acres in the respective states as reported to the USFS Regional Office's State and Private Forestry staff.