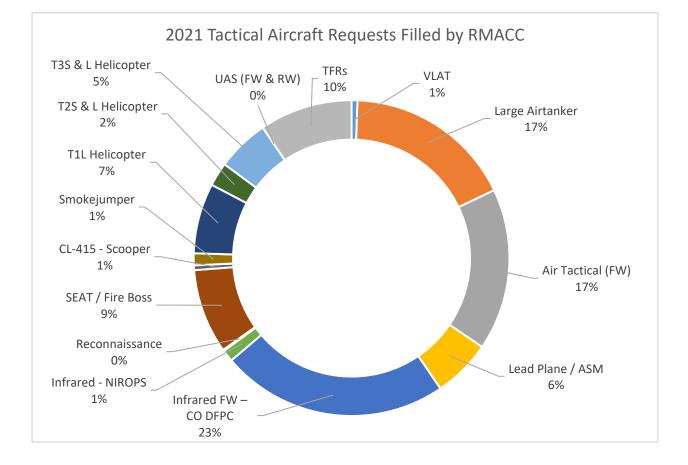

Throughout 2021, the overall reduction in activity compared to 2020 allowed the RMA to supply muchneeded resources to other regions, particularly large incidents in northern tier states. RMA Incident Management Teams (Type 1 and Type 2) spent 88 of 164 assignment days committed to out-of-area incidents in California, Idaho, Montana, Nevada, Oregon, and Washington. The seven Type 1 handcrews based in the RMA contributed 461 days on 61 national assignments, averaging 65.9 days per crew. Type 2 and Type 2IA crews from the RMA spent 221 days on 29 national assignments, averaging 7.6 days per incident.