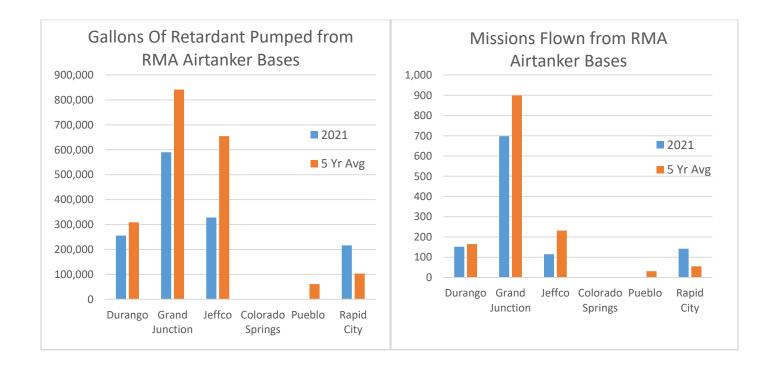

| 698                    | 841,358                    | 899                        |
| Jeffco           | 328,271                | 115                    | 654,661                    | 232                        |
| Colorado Springs | 0                      | 0                      | *                          | *                          |
| Pueblo           | 0                      | 0                      | 60,915                     | 31                         |
| Rapid City       | 216,382                | 142                    | 103,101                    | 55                         |
| RMA TOTAL        | 1,390,342              | 1,107                  | 1,968,960                  | 1,382                      |

\*2018 was the first year for Colorado Springs tanker base



#### Rocky Mountain Area and Coordination Center 2021 Annual Report

#### HANDCREWS RMA TYPE 1 HANDCREW SUMMARY FOR 2021

The following table shows the 7 Type 1 Handcrews hosted in the RMA and the total incidents, in area and out-of-area that each crew was assigned to during the 2021 fire season. These figures come directly from each crew and represent all incidents, not just incidents for which RMC processed an order. Days listed represent days working on an incident and do not include travel or R&R.

| Crew Name                                         | Area Incidents | Total Days<br>on Area Incidents | National<br>Incidents | Total Days<br>on National<br>Incidents |
|---------------------------------------------------|----------------|---------------------------------|----------------