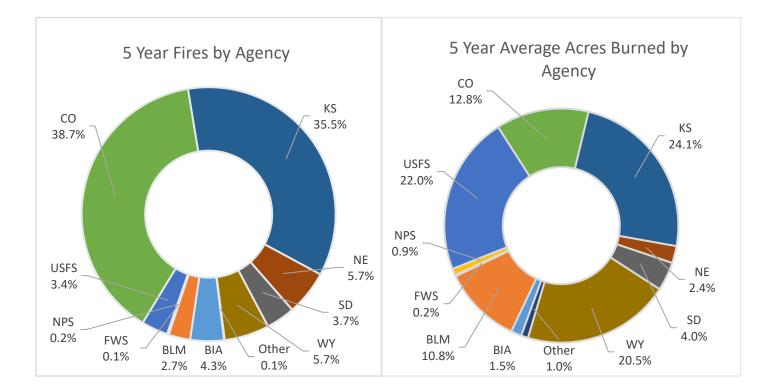

Overall, the total of 15,113 fires across the RMA in 2021 was in keeping with historical patterns: 100 percent of the five-year average and 99 percent of the ten-year average. However, the 2021 total of 446,865 acres was only 54 percent of the RMA five-year average and 59 percent of its ten-year average.