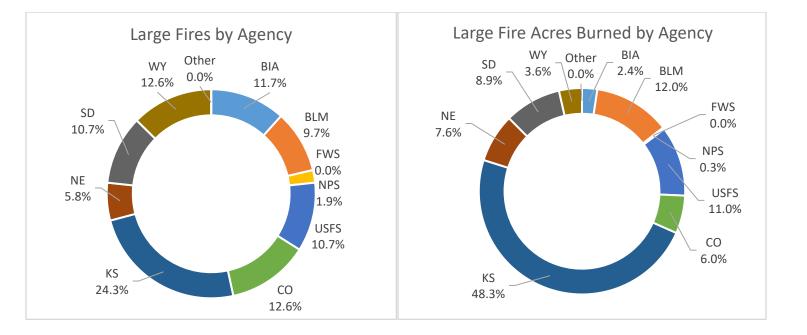

The Four County Fire in Russell County, KS that started on December 15 was the largest single wildfire in the RMA during 2021. The human-caused blaze burned a total of 121,622 acres and destroyed a total of 32 structures, including 10 single residences.