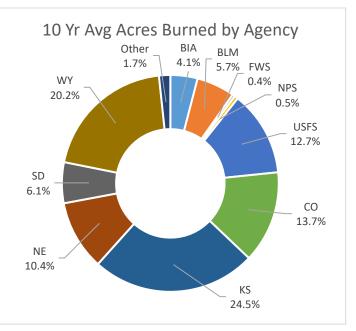

#### 10 YEAR RMA AVERAGES BY AGENCY (2010 - 2019)

The following table shows the average number of fires and acres burned for each of the agencies within the RMA over the past 10 years, **not including the 2020 data**. The pie charts below the table show the 10 year average percentages of fires and acres burned by agency. Federal and Non-federal fires and acres are listed individually. What this means is that a fire that occurred on BIA land in Colorado will **only** be represented in the BIA row and pie slice below; it will **not** be included in the Colorado row or pie slice. The State figures represent all Non-federal fires and acres in the respective state as reported to the USFS Regional Office's State and Private Forestry staff. See the Appendix for a breakdown of the last 10 years of RMA fire statistics by individual year and agency.