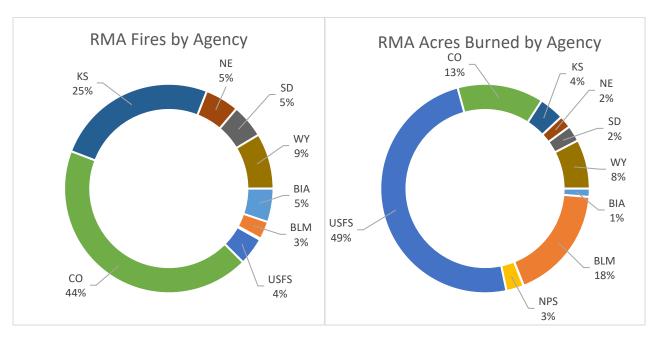

#### INTERAGENCY FIRE STATISTICS: 2020 WILDLAND FIRE ACTIVITY BY CAUSE

The following table shows, by cause, the number of fires and acres burned for each of the agencies within the RMA. Federal and Non-federal are listed individually, and within each Federal agency the fire and acres are further broken down by the state in which the federal fire occurred. What this means is that a fire that occurred on BIA land in Colorado will only be listed in the BIA-CO row below; it will not be included in the States-CO row. The State figures represent all Non-federal fires and acres in the respective states as reported to the USFS Regional Office's State and Private Forestry staff.

| Agongy       | Chaha | н      | JMAN    | LI    | GHTNING |        | TOTAL     |
|--------------|-------|--------|---------|-------|---------|--------|-----------|
| Agency       | State | Fires  | Acres   | Fires | Acres   | Fires  | Acres     |
| BIA          | СО    | 17     | 40      | 32    | 238     | 49     | 278       |
|              | KS    | 9      | 101     | 0     | 0       | 9      | 101       |
|              | ND+   | 67     | 389     | 1     | 12      | 68     | 401       |
|              | NE    | 0      | 0       | 0     | 0       | 0      | 0         |
|              | SD+   | 431    | 8,831   | 22    | 4,374   | 453    | 13,205    |
|              | WY    | 138    | 397     | 5     | 62      | 143    | 459       |
| Total        |       | 662    | 9,758   | 60    | 4,686   | 722    | 14,444    |
| BLM          | СО    | 68     | 19,647  | 170   | 148,076 | 238    | 167,723   |
|              | SD    | 0      | 0       | 0     | 0       | 0      | 0         |
|              | WY    | 100    | 25,034  | 44    | 5,356   | 144    | 30,390    |
| Total        |       | 168    | 44,681  | 214   | 153,432 | 382    | 198,113   |
| FWS          | СО    | 1      | 96      | 3     | 1       | 4      | 97        |
| <del>.</del> | KS    | 6      | 363     | 0     | 0       | 6      | 363       |
|              | ND+   | 0      | 0       | 0     | 0       | 0      | 0         |
|              | NE    | 1      | 2       | 0     | 0       | 1      | 2         |
|              | SD+   | 0      | 0       | 1     | 2       | 1      | 2         |
|              | WY    | 0      | 0       | 0     | 0       | 0      | 0         |
| Total        |       | 8      | 461     | 4     | 3       | 12     | 464       |
| NPS          | СО    | 3      | 30154   | 11    | 118     | 14     | 30,272    |
|              | KS    | 0      | 0       | 0     | 0       | 0      | 0         |
|              | MT+   | 1      | 4       | 0     | 0       | 1      | 4         |
|              | NE    | 0      | 0       | 0     | 0       | 0      | 0         |
|              | SD    | 0      | 0       | 2     | 28      | 2      | 28        |
|              | WY    | 0      | 0       | 0     | 0       | 0      | 0         |
| Total        |       | 4      | 30,158  | 13    | 146     | 17     | 30,304    |
| USFS         | СО    | 298    | 374,480 | 136   | 21,786  | 434    | 396,266   |
| 05. 5        | KS    | 0      | 0       | 0     | 0       | 0      | 0         |
|              | NE    | 6      | 134     | 9     | 481     | 15     | 615       |
|              | SD    | 34     | 56      | 50    | 41      | 84     | 97        |
|              | WY    | 42     | 151,941 | 20    | 834     | 62     | 152,775   |
| Total        |       | 380    | 526,611 | 215   | 23,142  | 595    | 549,753   |
| States       | СО    | 5,651  | 74,555  | 371   | 74,929  | 6,022  | 149,484   |
| 2-2-25       | KS    | 3,378  | 42,648  | 108   | 927     | 3,486  | 43,575    |
|              | NE    | 631    | 18,422  | 100   | 3,121   | 731    | 21,543    |
|              | SD    | 678    | 19,573  | 46    | 8,112   | 724    | 27,685    |
|              | WY    | 986    | 58,081  | 207   | 27,126  | 1,193  | 85,207    |
| Total        |       | 11,324 | 213,279 | 832   | 114,215 | 12,156 | 327,494   |
| Other        | СО    | 0      | 0       | 0     | 0       | 0      | 0         |
|              | KS    | 0      | 0       | 0     | 0       | 0      | 0         |
|              | NE    | 0      | 0       | 0     | 0       | 0      | 0         |
|              | SD    | 0      | 0       | 0     | 0       | 0      | 0         |
|              | WY    | 0      | 0       | 0     | 0       | 0      | 0         |
| Total        |       | 0      | 0       | 0     | 0       | 0      | 0         |
| Grand Total  |       | 12,546 | 824,948 | 1,338 | 295,624 | 13,884 | 1,120,572 |