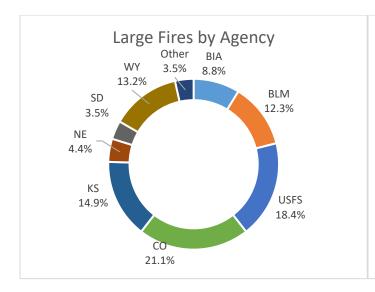

#### 2020 RMA LARGE FIRE SUMMARY BY AGENCY

The following table shows the number of large fires and acres burned by large fires in the RMA. The data in the table is based on the last ICS-209 report submitted electronically and are not necessarily the official acres of the incident. The "Agency" listed is the jurisdictional agency listed on the ICS-209 and is not necessarily the only agency that was affected by the incident. Large fires reported under a county's jurisdiction are included in the corresponding state's figures.