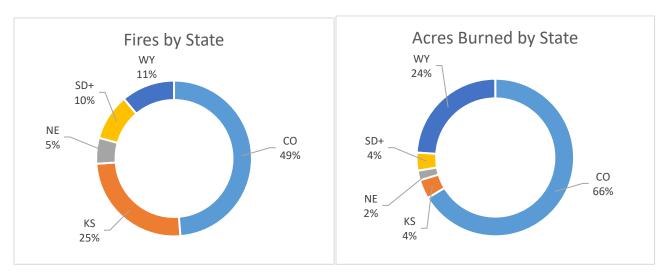

# 2020 WILDLAND FIRE ACTIVITY BY CAUSE COMBINED FEDERAL AND NON-FEDERAL AGENCIES WITHIN EACH STATE

The following table shows, by cause, the number of fires and acres burned within each of the five states of the RMA. Both Federal and Non-federal fires and acres are included in state totals.

| State     | HU       | MAN     | LIG   | HTNING  | Т      | OTAL      |
|-----------|----------|---------|-------|---------|--------|-----------|
| State     | Fires    | Acres   | Fires | Acres   | Fires  | Acres     |
|           |          |         |       |         |        |           |
| СО        | 6,038    | 498,972 | 723   | 245,148 | 6,761  | 744,120   |
| KS        | 3,393    | 43,112  | 108   | 927     | 3,501  | 44,039    |
| NE        | 638      | 18,558  | 109   | 3,602   | 747    | 22,160    |
| SD+       | 1,210    | 28,849  | 122   | 12,569  | 1,332  | 41,418    |
| WY        | WY 1,267 |         | 276   | 33,378  | 1,543  | 268,835   |
|           |          |         |       |         |        | _         |
| RMA TOTAL | 12,546   | 824,948 | 1,338 | 295,624 | 13,884 | 1,120,572 |

The two following pie charts illustrate the percentage of fires and percentage of acreage burned within each of the five states that comprise the RMA. Both Federal and Non-federal fires and acres are included in state percentages.