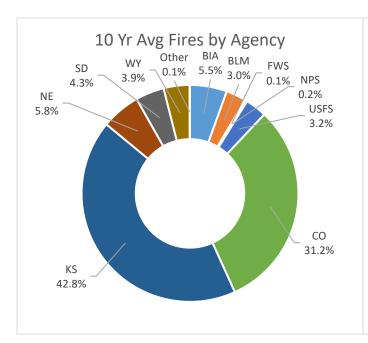

#### 10 YEAR RMA AVERAGES BY AGENCY (2010 - 2019)

The following table shows the average number of fires and acres burned for each of the agencies within the RMA over the past 10 years, **not including the 2020 data**. The pie charts below the table show the 10 year average percentages of fires and acres burned by agency. Federal and Non-federal fires and acres are listed individually. What this means is that a fire that occurred on BIA land in Colorado will **only** be represented in the BIA row and pie slice below; it will **not** be included in the Colorado row or pie slice. The State figures represent all Non-federal fires and acres in the respective state as reported to the USFS Regional Office's State and Private Forestry staff. See the Appendix for a breakdown of the last 10 years of RMA fire statistics by individual year and agency.