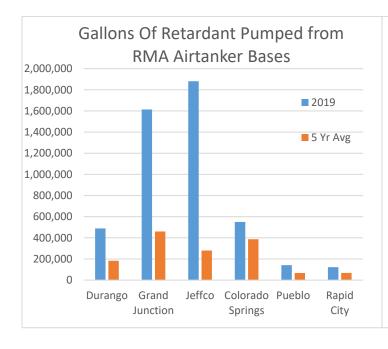

#### 5 YEAR RMA AVERAGES BY AGENCY (2015 - 2019)

The following table shows the average number of fires and acres burned for each of the agencies within the RMA over the past 5 years, **not including the 2020 data**. The pie charts below the table show the 5 year average percentages of fires and acres burned by agency. Federal and Non-federal fires and acres are listed individually. What this means is that a fire that occurred on BIA land in Colorado will **only** be represented in the BIA row and pie slice below; it will **not** be included in the Colorado row or pie slice. The State figures represent all Non-federal fires and acres in the respective state as reported to the USFS Regional Office's State and Private Forestry staff. See the Appendix for a breakdown of the last 10 years of RMA fire statistics by individual year and agency.

| Agency          | 5 Yr Avg<br>Fires | 2020 Fires % of Avg | 5 Yr Avg<br>Acres | 2020 Acres % of Avg |
|-----------------|-------------------|---------------------|-------------------|---------------------|
| BIA             | 631               | 114%                | 13,774            | 105%                |
| BLM             | 404               | 94%                 | 51,930            | 382%                |
| FWS             | 10                | 115%                | 1,592             | 29%                 |
| NPS             | 26                | 65%                 | 2,987             | 1015%               |
| USFS            | 443               | 134%                | 73,200            | 751%                |
| СО              | 5,211             | 116%                | 80,678            | 185%                |
| KS              | 5,845             | 60%                 | 209,127           | 21%                 |
| NE              | 830               | 88%                 | 23,570            | 91%                 |
| SD              | 545               | 133%                | 36,389            | 76%                 |
| WY              | 721               | 165%                | 157,711           | 54%                 |
| Other           | 12                | 0%                  | 9,694             | 0%                  |
| RMA 5 Yr<br>AVG | 14,680            | 95%                 | 660,653           | 170%                |