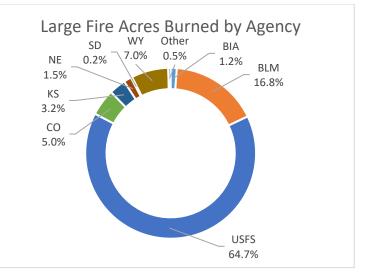

#### 2020 RMA LARGE FIRE SUMMARY BY AGENCY

The following table shows the number of large fires and acres burned by large fires in the RMA. The data in the table is based on the last ICS-209 report submitted electronically and are not necessarily the official acres of the incident. The "Agency" listed is the jurisdictional agency listed on the ICS-209 and is not necessarily the only agency that was affected by the incident. Large fires reported under a county's jurisdiction are included in the corresponding state's figures.