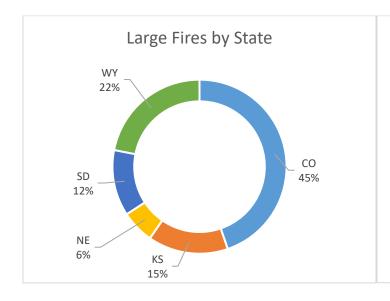

#### 2020 RMA LARGE FIRE SUMMARY BY AGENCY

The following table shows the number of large fires and acres burned by large fires in the RMA. The data in the table is based on the last ICS-209 report submitted electronically and are not necessarily the official acres of the incident. The "Agency" listed is the jurisdictional agency listed on the ICS-209 and is not necessarily the only agency that was affected by the incident. Large fires reported under a county's jurisdiction are included in the corresponding state's figures.