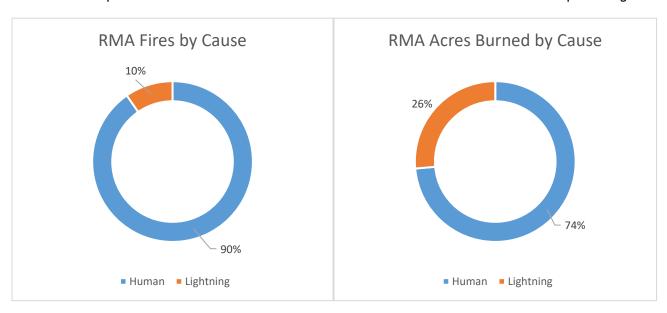

#### 2020 WILDLAND FIRE ACTIVITY BY CAUSE and BY CAUSE WITHIN EACH RMA AGENCY

The two following pie charts illustrate, by cause, the percentage of fires and the percentage of acres burned within the entire RMA. The pie charts include both Federal and Non-federal fires and acres in the cause percentages.