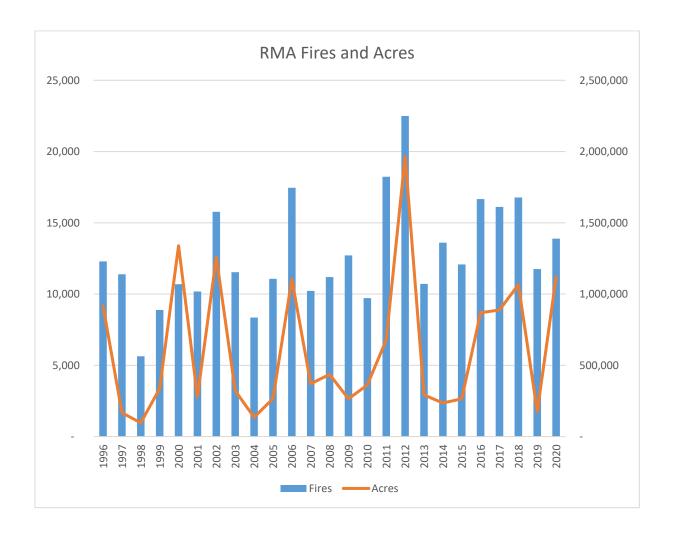

#### **RMA FIRES AND ACRES SINCE 1996**

The following timeline shows the total fires and acres across the RMA since 1996. These figures were gathered from past RMACC annual reports.