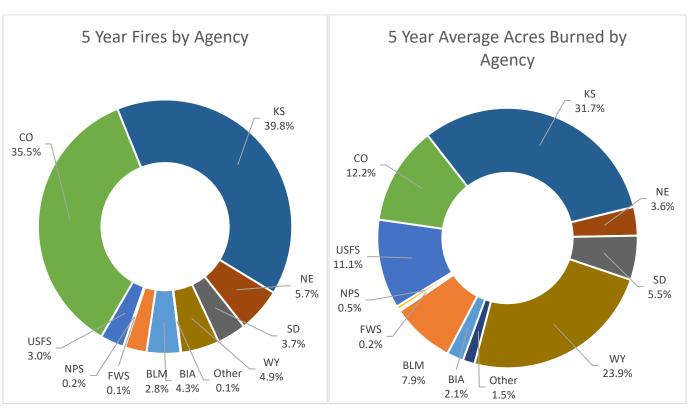

#### 5 YEAR RMA AVERAGES BY AGENCY (2015 - 2019)

The following table shows the average number of fires and acres burned for each of the agencies within the RMA over the past 5 years, **not including the 2020 data**. The pie charts below the table show the 5 year average percentages of fires and acres burned by agency. Federal and Non-federal fires and acres are listed individually. What this means is that a fire that occurred on BIA land in Colorado will **only** be represented in the BIA row and pie slice below; it will **not** be included in the Colorado row or pie slice. The State figures represent all Non-federal fires and acres in the respective state as reported to the USFS Regional Office's State and Private Forestry staff. See the Appendix for a breakdown of the last 10 years of RMA fire statistics by individual year and agency.

| Agency          | 5 Yr Avg<br>Fires | 2020 Fires % of Avg | 5 Yr Avg<br>Acres | 2020 Acres % of Avg |
|-----------------|-------------------|---------------------|-------------------|---------------------|
| BIA             | 631               | 114%                | 13,774            | 105%                |
| BLM             | 404               | 94%                 | 51,930            | 382%                |
| FWS             | 10                | 115%                | 1,592             | 29%                 |
| NPS             | 26                | 65%                 | 2,987             | 1015%               |
| USFS            | 443               | 134%                | 73,200            | 751%                |
| СО              | 5,211             | 116%                | 80,678            | 185%                |
| KS              | 5,845             | 60%                 | 209,127           | 21%                 |
| NE              | 830               | 88%                 | 23,570            | 91%                 |
| SD              | 545               | 133%                | 36,389            | 76%                 |
| WY              | 721               | 165%                | 157,711           | 54%                 |
| Other           | 12                | 0%                  | 9,694             | 0%                  |
| RMA 5 Yr<br>AVG | 14,680            | 95%                 | 660,653           | 170%                |