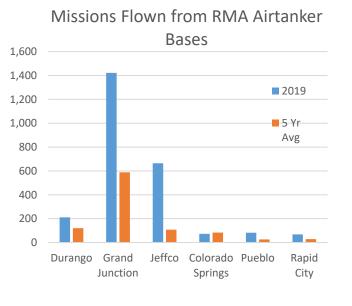

#### 5 YEAR RMA AVERAGES BY AGENCY (2015 - 2019)

The following table shows the average number of fires and acres burned for each of the agencies within the RMA over the past 5 years, **not including the 2020 data**. The pie charts below the table show the 5 year average percentages of fires and acres burned by agency. Federal and Non-federal fires and acres are listed individually. What this means is that a fire that occurred on BIA land in Colorado will **only** be represented in the BIA row and pie slice below; it will **not** be included in the Colorado row or pie slice. The State figures represent all Non-federal fires and acres in the respective state as reported to the USFS Regional Office's State and Private Forestry staff. See the Appendix for a breakdown of the last 10 years of RMA fire statistics by individual year and agency.

| Agency          | 5 Yr Avg<br>Fires | 2020 Fires % of Avg | 5 Yr Avg<br>Acres | 2020 Acres % of Avg |
|-----------------|-------------------|---------------------|-------------------|---------------------|
| BIA             | 631               | 114%                | 13,774            | 105%                |
| BLM             | 404               | 94%                 | 51,930            | 382%                |
| FWS             | 10                | 115%                | 1,592             | 29%                 |
| NPS             | 26                | 65%                 | 2,987             | 1015%               |
| USFS            | 443               | 134%                | 73,200            | 751%                |
| СО              | 5,211             | 116%                | 80,678            | 185%                |
| KS              | 5,845             | 60%                 | 209,127           | 21%                 |
| NE              | 830               | 88%                 | 23,570            | 91%                 |
| SD              | 545               | 133%                | 36,389            | 76%                 |
| WY              | 721               | 165%                | 157,711           | 54%                 |
| Other           | 12                | 0%                  | 9,694             | 0%                  |
| RMA 5 Yr<br>AVG | 14,680            | 95%                 | 660,653           | 170%                |