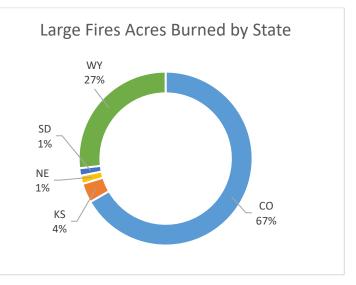

#### 2020 RMA LARGE FIRE SUMMARY BY AGENCY

The following table shows the number of large fires and acres burned by large fires in the RMA. The data in the table is based on the last ICS-209 report submitted electronically and are not necessarily the official acres of the incident. The "Agency" listed is the jurisdictional agency listed on the ICS-209 and is not necessarily the only agency that was affected by the incident. Large fires reported under a county's jurisdiction are included in the corresponding state's figures.