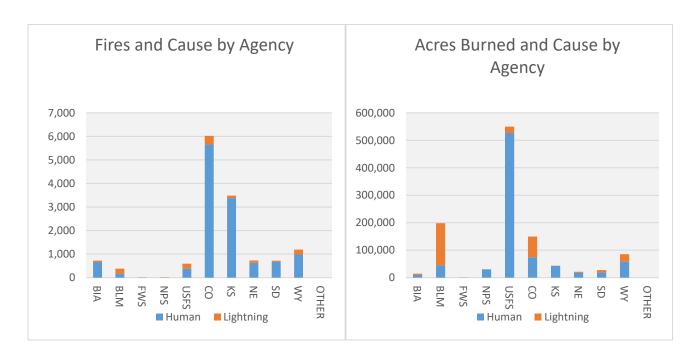

#### INTERAGENCY FIRE STATISTICS: 2020 WILDLAND FIRE ACTIVITY BY CAUSE

The following table shows, by cause, the number of fires and acres burned for each of the agencies within the RMA. Federal and Non-federal are listed individually, and within each Federal agency the fire and acres are further broken down by the state in which the federal fire occurred. What this means is that a fire that occurred on BIA land in Colorado will only be listed in the BIA-CO row below; it will not be included in the States-CO row. The State figures represent all Non-federal fires and acres in the respective states as reported to the USFS Regional Office's State and Private Forestry staff.

The two following bar graphs illustrate, by cause, the number of fires and acres burned for each of the agencies within the RMA. Federal and Non-federal fires and acres are represented individually. What this means is that a fire that occurred on BIA land in Colorado will **only** be represented in the BIA bar below; it will **not** be included in the Colorado bar. The State fires and acres represent all Non-federal fires and acres in the respective state as reported to the USFS Regional Office's State and Private Forestry staff.