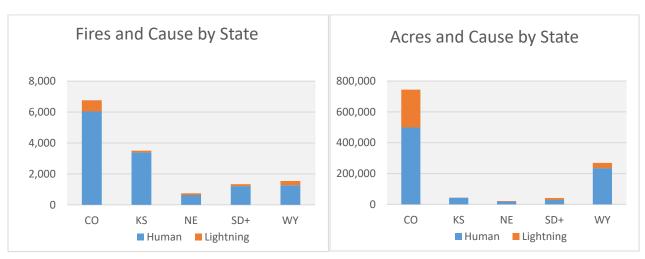

# 2020 WILDLAND FIRE ACTIVITY BY CAUSE COMBINED FEDERAL AND NON-FEDERAL AGENCIES WITHIN EACH STATE

The following table shows, by cause, the number of fires and acres burned within each of the five states of the RMA. Both Federal and Non-federal fires and acres are included in state totals.

| State     | HU       | MAN     | LIG   | HTNING  | Т      | OTAL      |
|-----------|----------|---------|-------|---------|--------|-----------|
| State     | Fires    | Acres   | Fires | Acres   | Fires  | Acres     |
|           |          |         |       |         |        |           |
| СО        | 6,038    | 498,972 | 723   | 245,148 | 6,761  | 744,120   |
| KS        | 3,393    | 43,112  | 108   | 927     | 3,501  | 44,039    |
| NE        | 638      | 18,558  | 109   | 3,602   | 747    | 22,160    |
| SD+       | 1,210    | 28,849  | 122   | 12,569  | 1,332  | 41,418    |
| WY        | WY 1,267 |         | 276   | 33,378  | 1,543  | 268,835   |
|           |          |         |       |         |        | _         |
| RMA TOTAL | 12,546   | 824,948 | 1,338 | 295,624 | 13,884 | 1,120,572 |

The two following bar graphs illustrate, by cause, the number of fires and acres burned within each of the five states that comprise the RMA. Both Federal and Non-federal fires and acres are included in state totals.