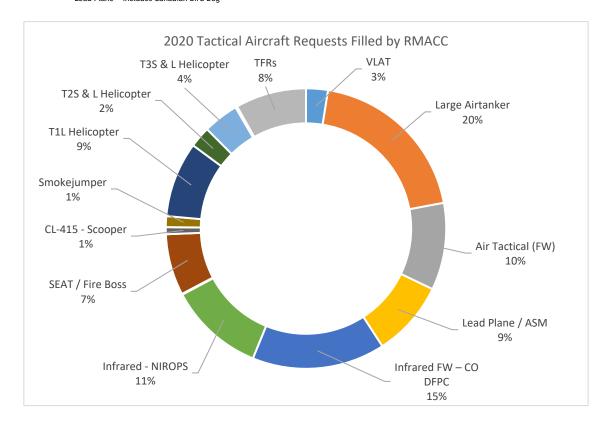

| 2      | 1         | 1   |
| SEAT / Fire Boss      | 155     | 140    | 13        | 2   |
| CL-415 - Scooper      | 26      | 16     | 2         | 8   |
| Smokejumper           | 32      | 25     | 4         | 2   |
| T1L Helicopter        | 220     | 172    | 20        | 23  |
| T2S & L Helicopter    | 76      | 48     | 9         | 19  |
| T3S & L Helicopter    | 124     | 81     | 9         | 33  |
| UAS (FW & RW)         | 6       | 4      | 0         | 2   |
| TFRs                  | 164     | 162    | 2         | 0   |
| TOTAL                 | 2465    | 1981   | 171       | 297 |

ASM = Aerial Supervision Module; † VLAT = Very Large Airtanker Large Airtanker = Includes Canadian Convair 580, Modular Airborne FireFighting System (MAFFS) Lead Plane = Includes Canadian Bird Dog



#### RMA CONTRACT HELICOPTER SUMMARY FOR 2020

The following table shows the RMA Federal Exclusive Use contracted & Surge\* helicopters Resource Assignment History based on IROC Reports during its Mandatory Availability Period (MAP). This does not account for assignments or days on Support, Severity or Preposition incidents.

| Call Sign / Tail # / Base   | Туре | National<br>Assignments | Days Out<br>National | Area<br>Assignments | Days Out<br>In Area |
|-----------------------------|------|-------------------------|----------------------|---------------------|---------------------|
|                             |      |                         |                      |                     |                     |
| N715HT / Jeffco             | 1L   | 4                       | 5