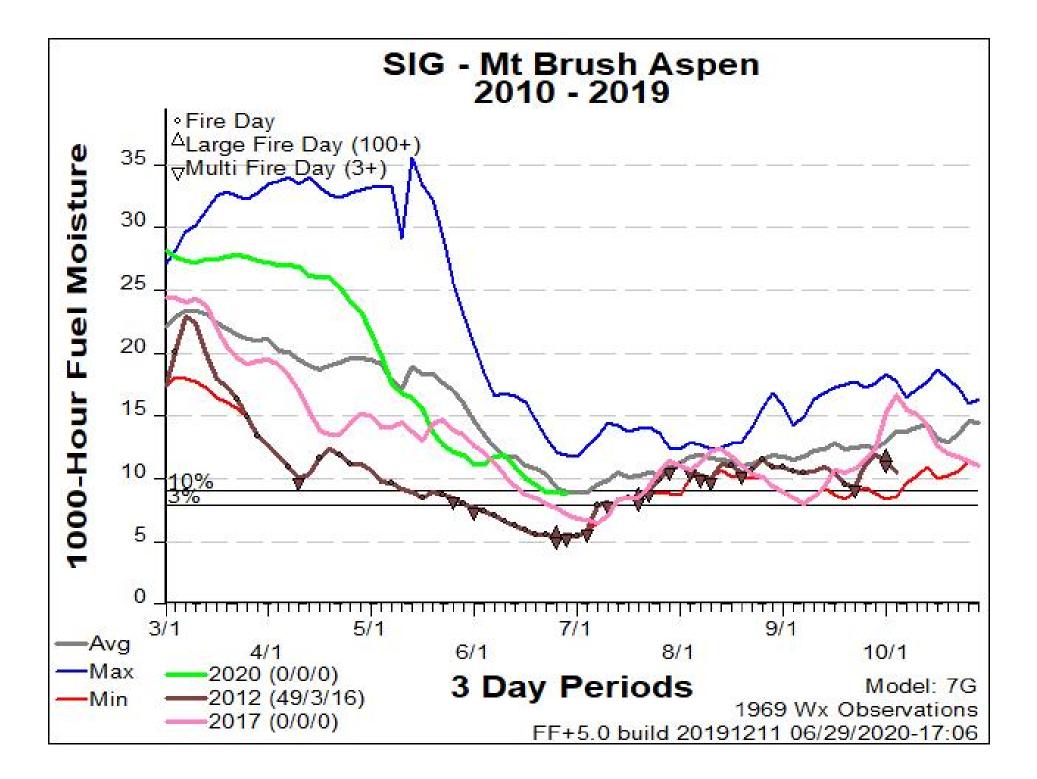

## UPPER COLORADO RIVER SPECIAL INTEREST GROUPS\*

All Special Interest Groups are run using NFDRS Fuel Model G. SIGs are more representative of elevation differences than truly of the fuel model named. SIGs progress upward in elevation from sage/grass at approximately 4500 feet MSL to Mountain Shrub to Timber to Summit Grass at 9500 feet MSL.