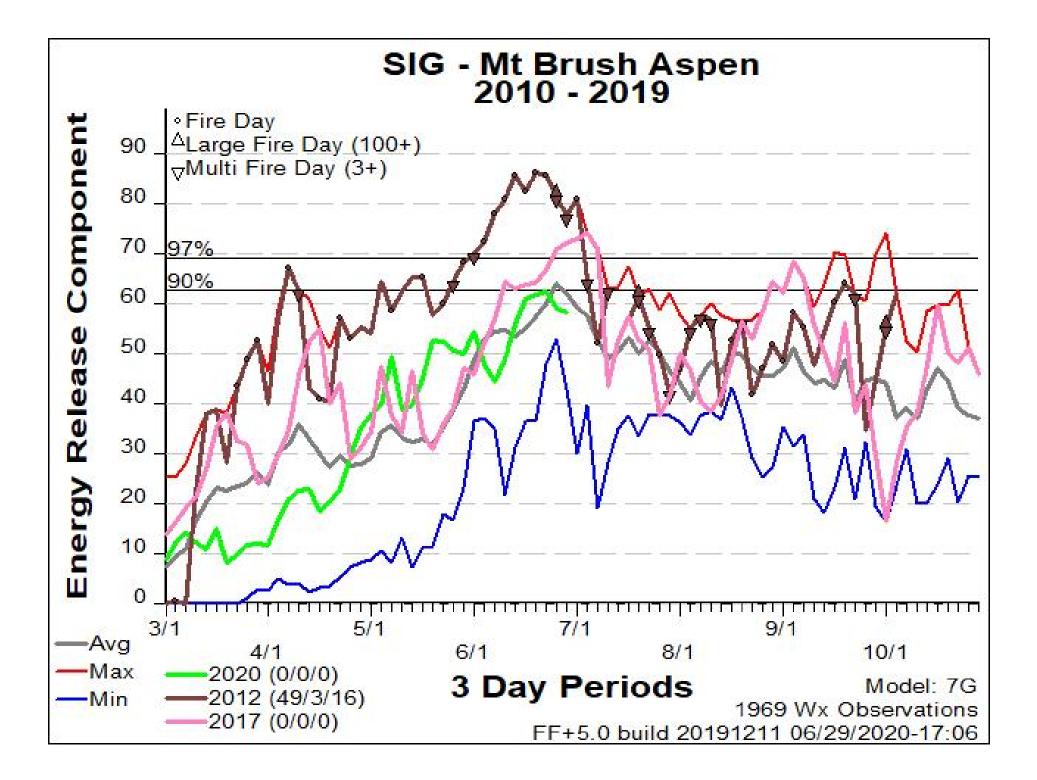

## UPPER COLORADO RIVER SPECIAL INTEREST GROUPS\*

All Special Interest Groups are run using NFDRS Fuel Model G. SIGs are more representative of elevation differences than truly of the fuel model named. SIGs progress upward in elevation from sage/grass at approximately 4500 feet MSL to Mountain Shrub to Timber to Summit Grass at 9500 feet MSL.