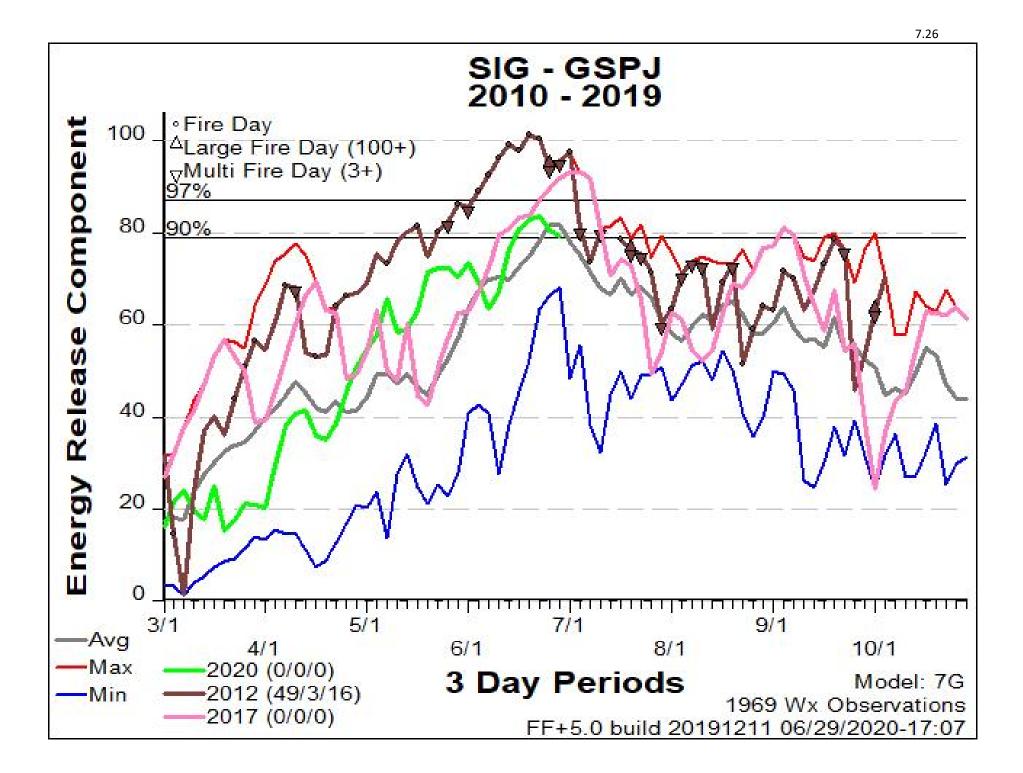

## UPPER COLORADO RIVER SPECIAL INTEREST GROUPS\*

All Special Interest Groups are run using NFDRS Fuel Model G. SIGs are more representative of elevation differences than truly of the fuel model named. SIGs progress upward in elevation from sage/grass at approximately 4500 feet MSL to Mountain Shrub to Timber to Summit Grass at 9500 feet MSL.

\*To graph the current day's ERC for UCR Fuels Special Interest Groups:

(1) Print the graph(s) of interest,

(2) go to web page: http://gacc.nifc.gov/rmcc/dispatch\_centers/r2gjc/

(3) select the Intelligence link on the left side,

(4) select the "Fire and Resource Status Report",

(5) from the section "ERC and Adjective Ratings", choose the ERC for the fuel type(s) of interest,

(6) plot it on the appropriate graph.

| UCR SIGS                  |                |                      |                |            |               |
|---------------------------|----------------|----------------------|----------------|------------|---------------|
| Grass Sage Pinion Juniper |                | Mountain Brush/Aspen |                | Timber     |               |
| Station ID                | Station Name   | Station ID           | Station Name   | Station ID | Station Name  |
| 051504                    | Rifle          | 051504               | Rifle          | 051508     | Storm King    |
| 051607                    | Gypsum         | 051506               | Crown          | 051510     | Deep Creek    |
| 051608                    | Hangman        | 051508               | Storm King     | 051606     | Dowd Junction |
| 052407                    | Pine Ridge     | 051606               | Dowd Junction  | 051703     | Soda Creek    |
| 052408                    | Walker Field   | 051608               | Hangman        |            |               |
| 052409                    | Dominguez      | 052407               | Pine Ridge     |            |               |
| 052410                    | Little Delores | 052410               | Little Delores |            |               |