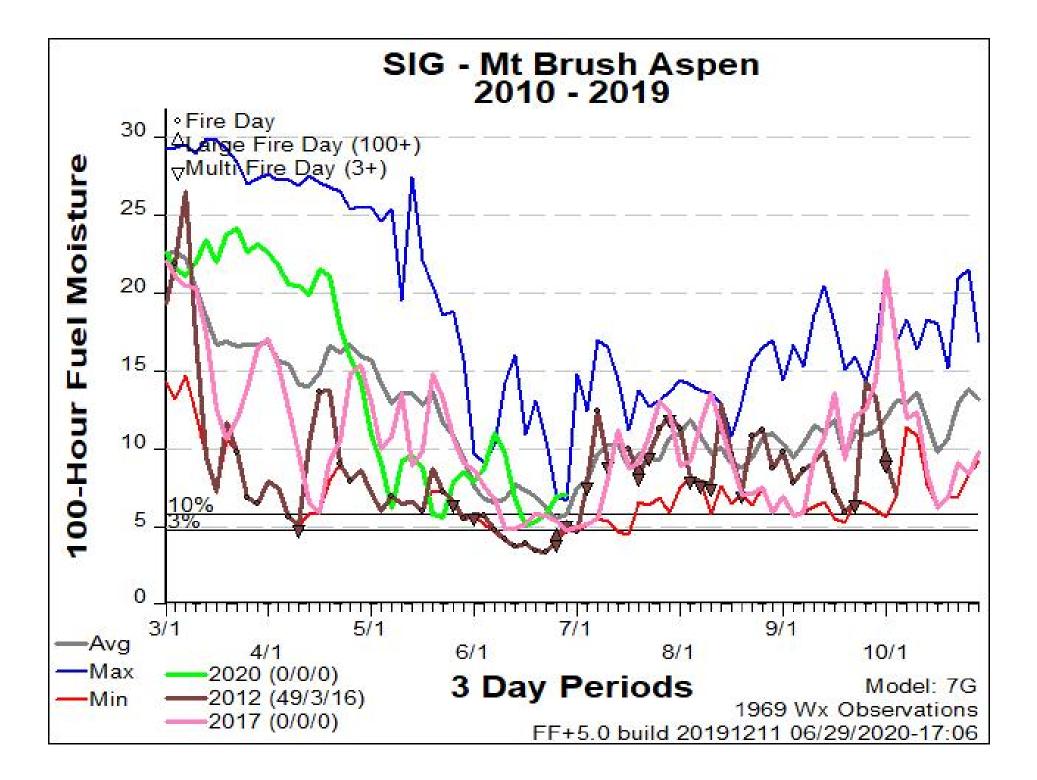

## UPPER COLORADO RIVER SPECIAL INTEREST GROUPS\*

All Special Interest Groups are run using NFDRS Fuel Model G. SIGs are more representative of elevation differences than truly of the fuel model named. SIGs progress upward in elevation from sage/grass at approximately 4500 feet MSL to Mountain Shrub to Timber to Summit Grass at 9500 feet MSL.