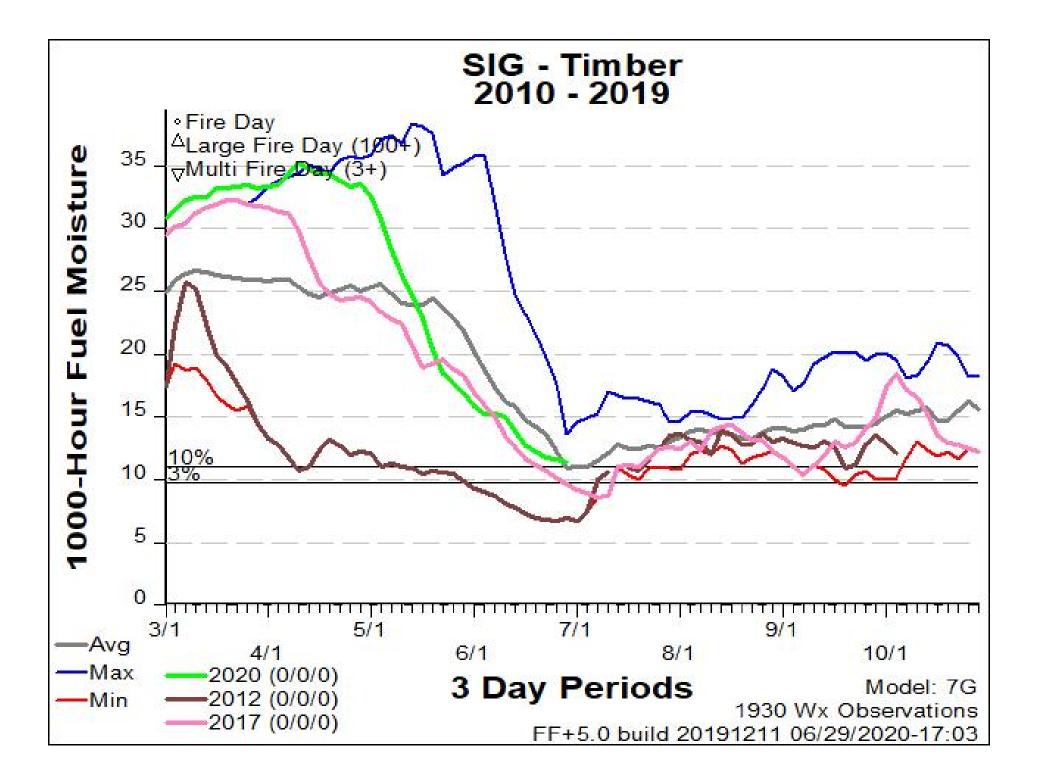

## UPPER COLORADO RIVER SPECIAL INTEREST GROUPS\*

All Special Interest Groups are run using NFDRS Fuel Model G. SIGs are more representative of elevation differences than truly of the fuel model named. SIGs progress upward in elevation from sage/grass at approximately 4500 feet MSL to Mountain Shrub to Timber to Summit Grass at 9500 feet MSL.