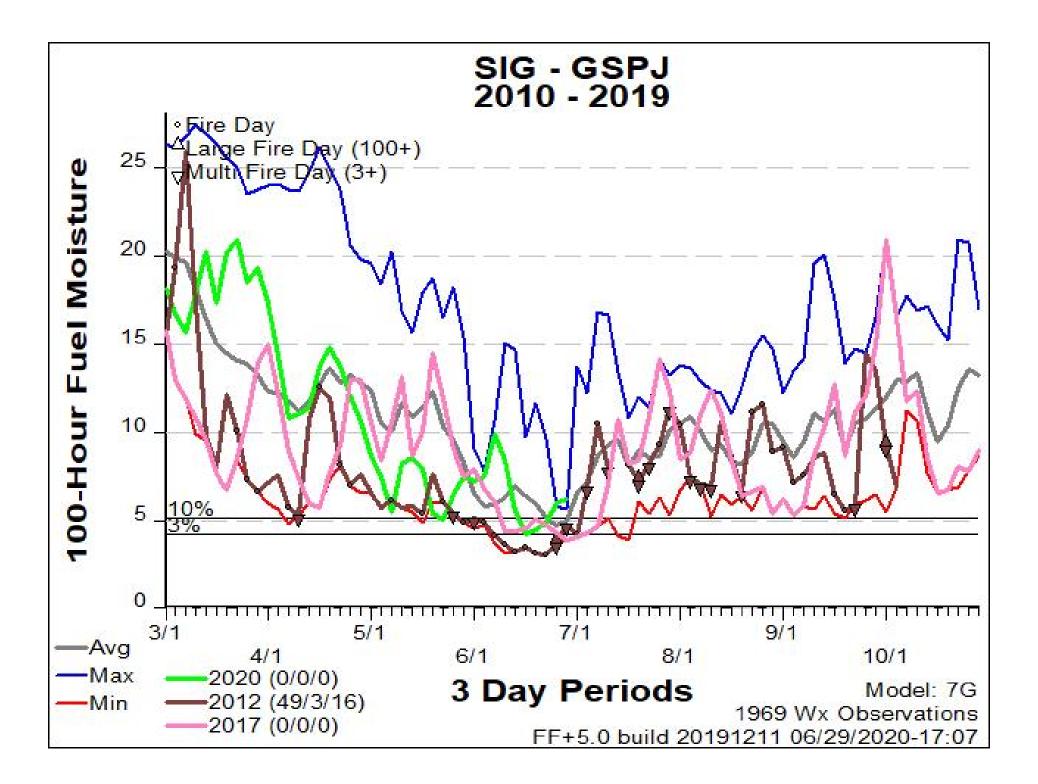

## UPPER COLORADO RIVER SPECIAL INTEREST GROUPS\*

All Special Interest Groups are run using NFDRS Fuel Model G. SIGs are more representative of elevation differences than truly of the fuel model named. SIGs progress upward in elevation from sage/grass at approximately 4500 feet MSL to Mountain Shrub to Timber to Summit Grass at 9500 feet MSL.