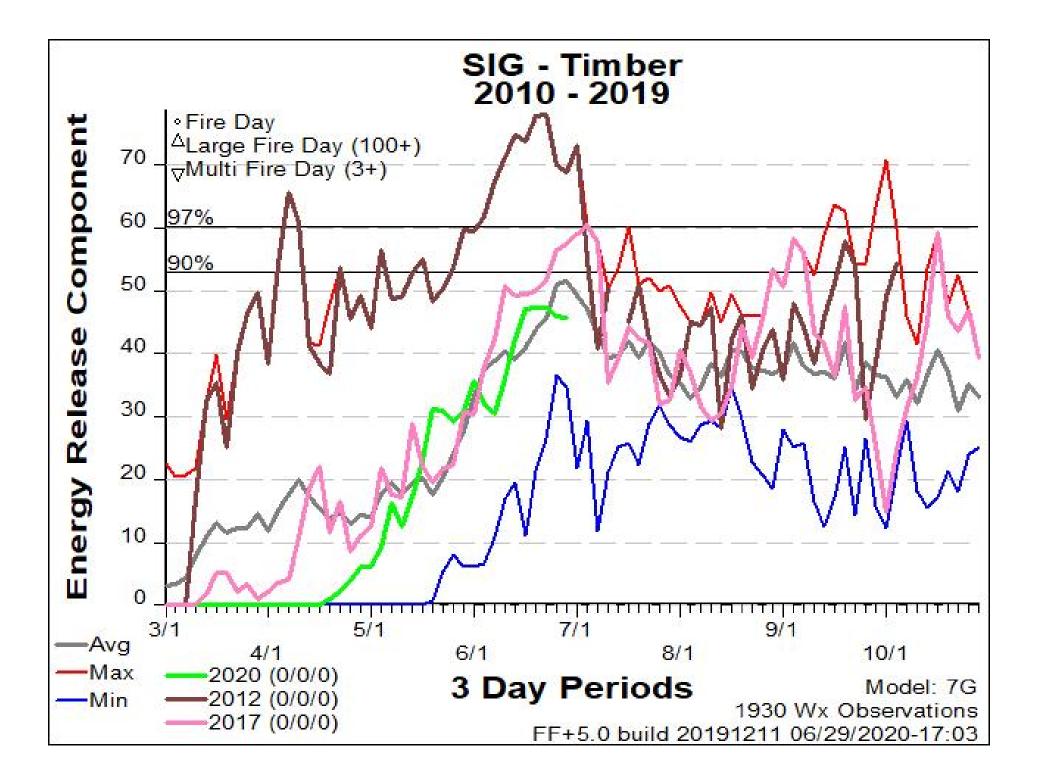

## UPPER COLORADO RIVER SPECIAL INTEREST GROUPS\*

All Special Interest Groups are run using NFDRS Fuel Model G. SIGs are more representative of elevation differences than truly of the fuel model named. SIGs progress upward in elevation from sage/grass at approximately 4500 feet MSL to Mountain Shrub to Timber to Summit Grass at 9500 feet MSL.