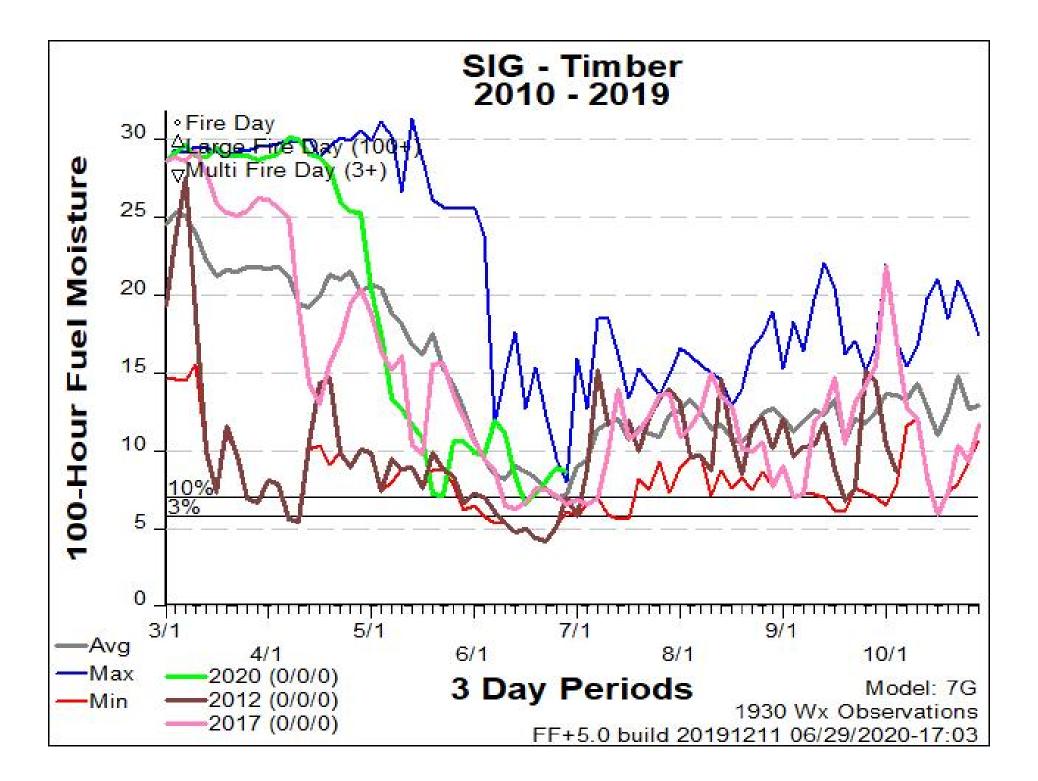

## UPPER COLORADO RIVER SPECIAL INTEREST GROUPS\*

All Special Interest Groups are run using NFDRS Fuel Model G. SIGs are more representative of elevation differences than truly of the fuel model named. SIGs progress upward in elevation from sage/grass at approximately 4500 feet MSL to Mountain Shrub to Timber to Summit Grass at 9500 feet MSL.