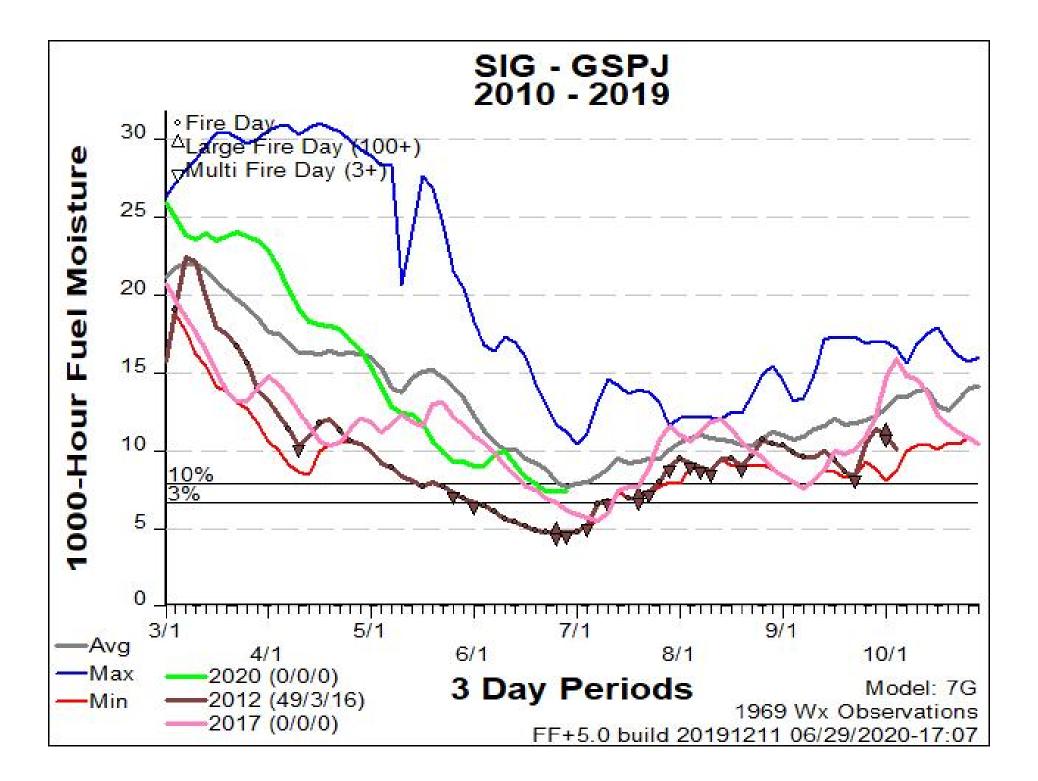

## UPPER COLORADO RIVER SPECIAL INTEREST GROUPS\*

All Special Interest Groups are run using NFDRS Fuel Model G. SIGs are more representative of elevation differences than truly of the fuel model named. SIGs progress upward in elevation from sage/grass at approximately 4500 feet MSL to Mountain Shrub to Timber to Summit Grass at 9500 feet MSL.

\*To graph the current day's ERC for UCR Fuels Special Interest Groups:

(1) Print the graph(s) of interest,

(2) go to web page: http://gacc.nifc.gov/rmcc/dispatch\_centers/r2gjc/

(3) select the Intelligence link on the left side,

(4) select the "Fire and Resource Status Report",

(5) from the section "ERC and Adjective Ratings", choose the ERC for the fuel type(s) of interest,

(6) plot it on the appropriate graph.

| UCR SIGS                  |                |                      |                |            |               |
|---------------------------|----------------|----------------------|----------------|------------|---------------|
| Grass Sage Pinion Juniper |                | Mountain Brush/Aspen |                | Timber     |               |
| Station ID                | Station Name   | Station ID           | Station Name   | Station ID | Station Name  |
| 051504                    | Rifle          | 051504               | Rifle          | 051508     | Storm King    |
| 051607                    | Gypsum         | 051506               | Crown          | 051510     | Deep Creek    |
| 051608                    | Hangman        | 051508               | Storm King     | 051606     | Dowd Junction |
| 052407                    | Pine Ridge     | 051606               | Dowd Junction  | 051703     | Soda Creek    |
| 052408                    | Walker Field   | 051608               | Hangman        |            |               |
| 052409                    | Dominguez      | 052407               | Pine Ridge     |            |               |
| 052410                    | Little Delores | 052410               | Little Delores |            |               |