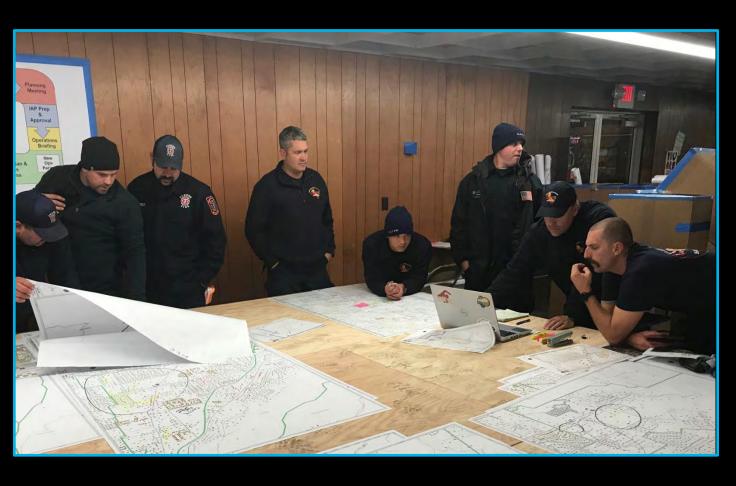

#### Rescue Group

- Assigned 11/15/18
- 5812A was assigned to the Search and Rescue effort
- Primary Mission: Assist Echo Group in Paradise
- Established a system for documentation

#### Early Data Collection