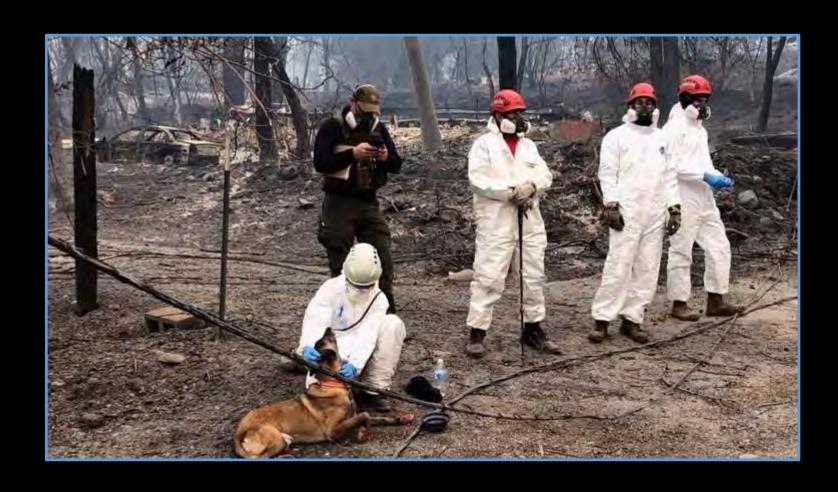

#### **Sheriff Search & Rescue (SAR)**

- Volunteers
- Search for stranded, lost or injured persons
- Activated during natural disasters
- Organization Components;
  - Search Units
  - Plans Section
  - K-9 Units
  - Coroners & Anthropologists
  - Communications Unit
  - Logistics Unit
  - Medical Unit

#### • Camp Fire 2018:

- Priority 1: High Probability
- Priority 2: Moderate Probability
- Priority 3: Low Probability