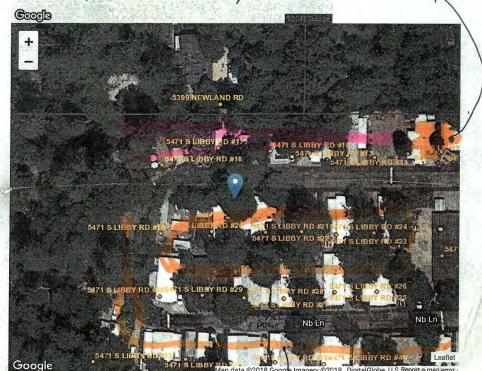

#### 5471 S LIBBY RD (Seg AB, #1)

-121.5974, 39.7465

1811090610 Note: No unit # provided; marker on map is NOT exact location

PENL UDUILLEUT DENOTES

FOUND TO SUMP COCKS

REMARNS'
FOUND, I PERSON

#SLIVE CAT TOME FOUND AT 1310

STANT TOYE: 1/30 STOP; 1608 LUNCU BREAK: 1330-12/400 UTM!

SGARCU DETATES;

- DECEASED DOG POUND (SEE MAD FOR LOCATION. ON STREET

- TASK IS TO SGARCH WHELE PARK

TEAM GELLO 2 STAPTS LINE SEARCH AT BOTTOM OF

- HARROW REMAINS FOUND AT 1236 (UTM OF 105 062012\$5) (REMAINS 4400500)

REMATINS FOUND IN BED 5471 S. LIBBY RD #33?

# BLACKING THIL WITTE MARKINGS ON FACE, ANIMAL CONTROL NOTIFIED.

LOVE CAT #2 FOUND AT (SEE MAP) TRAPPOS IN SWAMP COOLER, CAT WAS FREED BY FIRE SHE