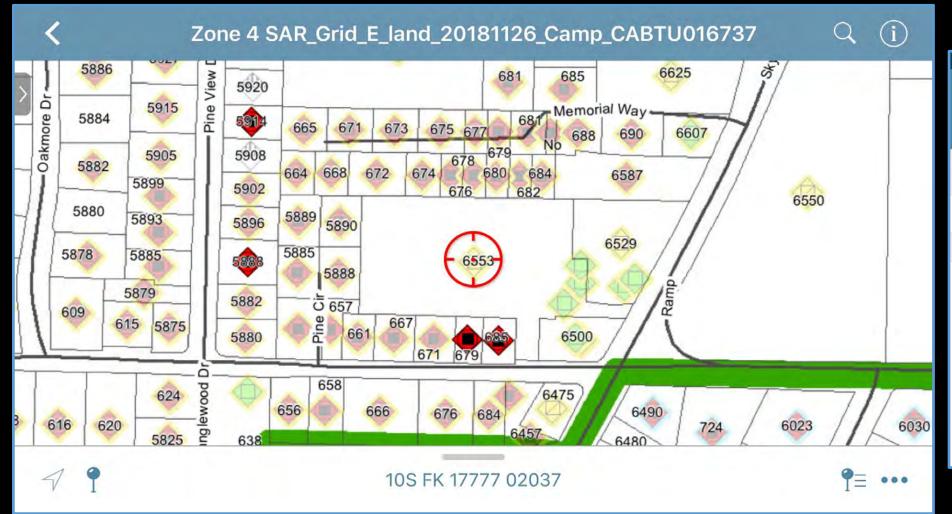

#### **SARTopo & SAR Data Collection**

- Works for small area search
- Web based with offline option
- Search Operations
- Search Planning
- Post Operation Reports
- Interfaces with google maps
- Manage & Edit GPS Data

#### **SARTopo & Data Collection**

DI

#### 5110 Pentz Rd (Seg AC, # 2)

#### 5471 S LIBBY RD (Seg AB, #1)

-121.5974, 39.7465

1811090610 Note: No unit # provided; marker on map is NOT exact location

PENL UDUILLEUT DENOTES

FOUND TO SUMP COCKS

REMARNS'
FOUND, I PERSON

#SLIVE CAT TOME FOUND AT 1310

STANT TOYE: 1/30 STOP; 1608 LUNCU BREAK: 1330-12/400 UTM!

SGARCU DETATES;

- DECEASED DOG POUND (SEE MAD FOR LOCATION. ON STREET

- TASK IS TO SGARCH WHELE PARK

TEAM GELLO 2 STAPTS LINE SEARCH AT BOTTOM OF

- HARROW REMAINS FOUND AT 1236 (UTM OF 105 062012\$5) (REMAINS 4400500)

REMATINS FOUND IN BED 5471 S. LIBBY RD #33?

# BLACKING THIL WITTE MARKINGS ON FACE, ANIMAL CONTROL NOTIFIED.

LOVE CAT #2 FOUND AT (SEE MAP) TRAPPOS IN SWAMP COOLER, CAT WAS FREED BY FIRE SHE