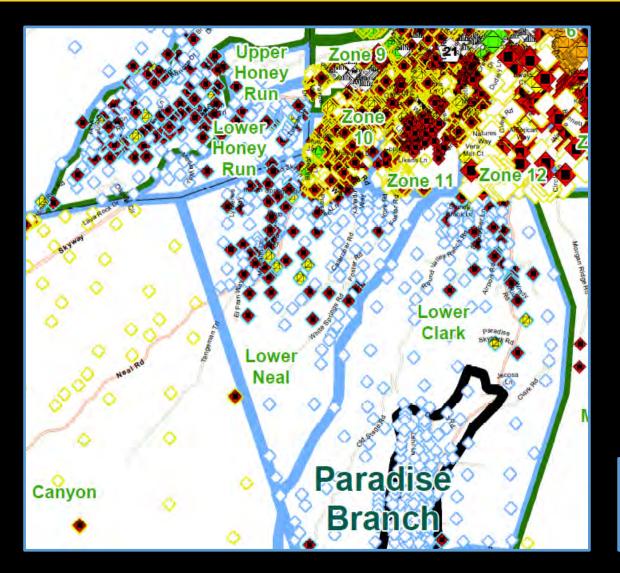

## **Evacuation Zones** and Repopulation

- Sherriff #1 Priority: Repopulation
- Search areas based off evacuation zones
- Repopulation data being collected in SCOUT