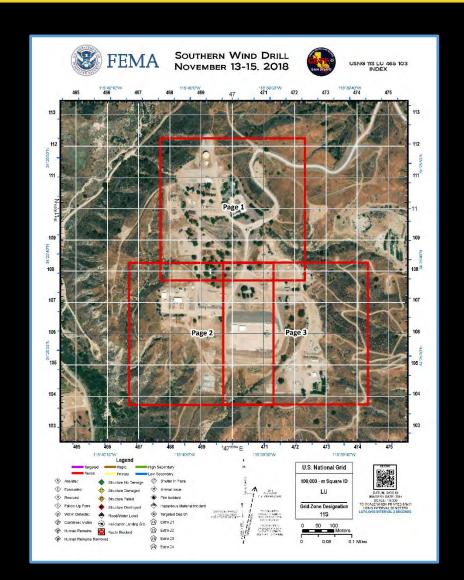

mage, Not Searched



Structure Failed



Structure No Damage, Primary Search



Structure Destroyed, Not Searched



Structure Damaged, Not Searched



Structure Destroyed, Primary Search









FEMA US&R Standard



Used by Fire & Aircraft

Position Format hddd°mm'ss.s"

Map Datum WGS 84

Map Spheroid WGS 84

Used by Sheriff SAR







- Functionally, it is the same system that was created in 1947, Military Grid Reference System (MRGS). It's been used by the military since 1949.
- An Alphanumeric Point reference system that has been overlaid on the Universal Transverse Mercator (UTM) numerical grid.
- Developed in 1999 and adopted as the Federal Standard in 2001
- 2015: Directive 092-5







#### **U.S. National Grid**

- Map products to Scale:
- 1:2,500
- 1:6,000
- 1:24,000 Index







#### **Product: USNG Map Packets**











#### Avenza Maps



- Most used mapping tool next to GPS (fire)
- Export and import data with connectivity
- Map Store
- Cost
- Setup
- Easy to use!















| ∎I Verizon 🤝        | 12:05    | <b>1</b> 96% 🛑 |
|---------------------|----------|----------------|
| <b>✓</b> Manage Sym | bol Sets |                |
| 11000               |          |                |
| US&R S              | Symbols  |                |
|                     |          |                |
| TITLE               |          |                |
| US&R Symbols        |          |                |
| obalit by illustra  |          |                |
|                     |          |                |
| <b>•</b> 001        |          |                |
|