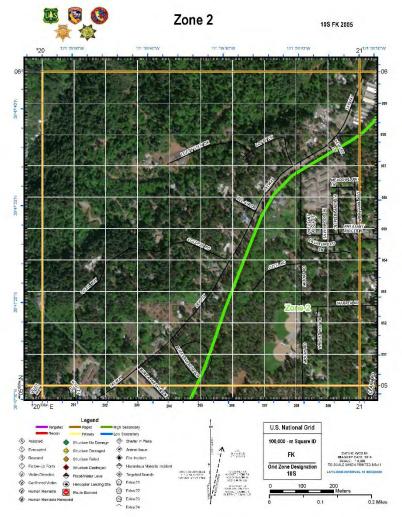

#### **SARTopo & SAR Data Collection**

- Works for small area search
- Web based with offline option
- Search Operations
- Search Planning
- Post Operation Reports
- Interfaces with google maps
- Manage & Edit GPS Data

#### **SARTopo & Data Collection**

DI

## **Evacuation Zones** and Repopulation

- Sherriff #1 Priority: Repopulation
- Search areas based off evacuation zones
- Repopulation data being collected in SCOUT