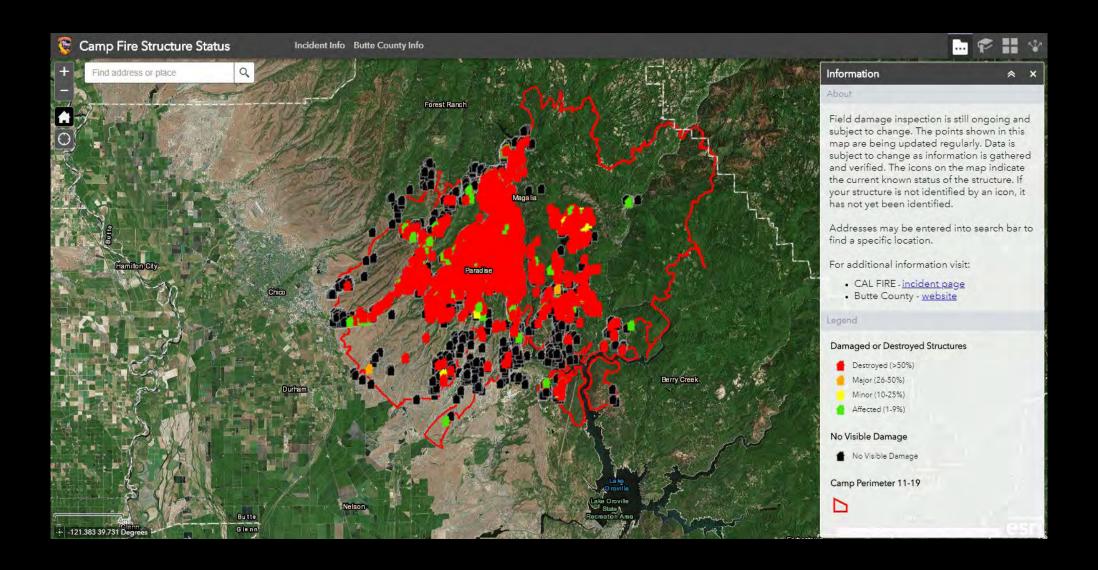

#### Camp Fire Overview

- The fire started at sunrise on Thursday, November 8, 2018, and was first reported at 06:29 hours
- 76 Acres per minute / 1+ Football Field per second
- Burned area: 153,336 acres
- Most destructive wildfire in California history
- Largest SAR Operation in California history
- Over 21,000 structures destroyed
- Approximately 17,000 livable structures
- Another 4,000 commercial and other structures
- \*86 confirmed fatalities