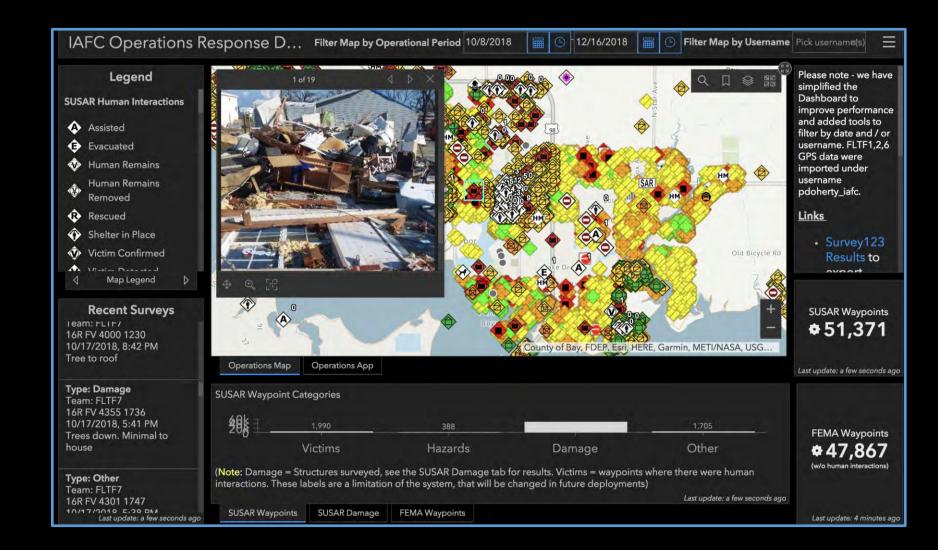

#### **SARTopo & SAR Data Collection**

- Works for small area search
- Web based with offline option
- Search Operations
- Search Planning
- Post Operation Reports
- Interfaces with google maps
- Manage & Edit GPS Data

#### **SARTopo & Data Collection**

DI

#### Early Data Collection