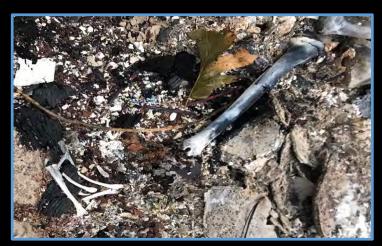

#### 5471 S LIBBY RD (Seg AB, #1)

-121.5974, 39.7465

1811090610 Note: No unit # provided; marker on map is NOT exact location

PENL UDUILLEUT DENOTES

FOUND TO SUMP COCKS

REMARNS'
FOUND, I PERSON

#SLIVE CAT TOME FOUND AT 1310

STANT TOYE: 1/30 STOP; 1608 LUNCU BREAK: 1330-12/400 UTM!

SGARCU DETATES;

- DECEASED DOG POUND (SEE MAD FOR LOCATION. ON STREET

- TASK IS TO SGARCH WHELE PARK

TEAM GELLO 2 STAPTS LINE SEARCH AT BOTTOM OF

- HARROW REMAINS FOUND AT 1236 (UTM OF 105 062012\$5) (REMAINS 4400500)

REMATINS FOUND IN BED 5471 S. LIBBY RD #33?

# BLACKING THIL WITTE MARKINGS ON FACE, ANIMAL CONTROL NOTIFIED.

LOVE CAT #2 FOUND AT (SEE MAP) TRAPPOS IN SWAMP COOLER, CAT WAS FREED BY FIRE SHE