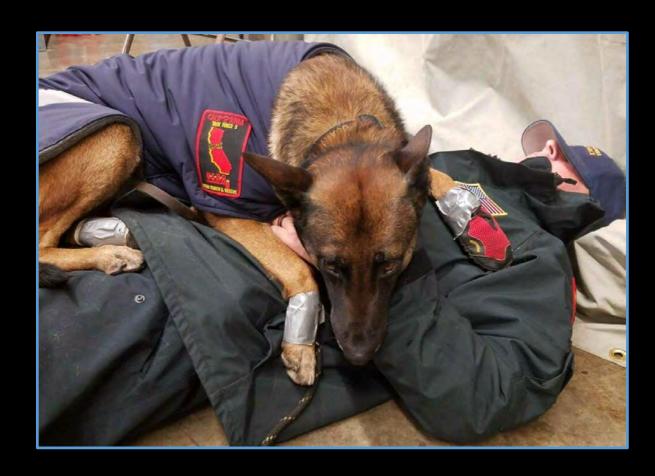

#### **Sheriff Search & Rescue (SAR)**

- Volunteers
- Search for stranded, lost or injured persons
- Activated during natural disasters
- Organization Components;
  - Search Units
  - Plans Section
  - K-9 Units
  - Coroners & Anthropologists
  - Communications Unit
  - Logistics Unit
  - Medical Unit

#### Rescue Group

- Assigned 11/15/18
- 5812A was assigned to the Search and Rescue effort
- Primary Mission: Assist Echo Group in Paradise
- Established a system for documentation