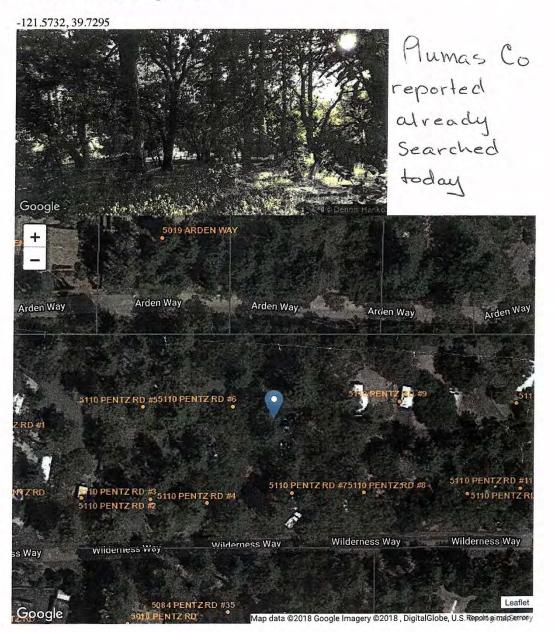

injured persons
- Activated during natural disasters
- Organization Components;
  - Search Units
  - Plans Section
  - K-9 Units
  - Coroners & Anthropologists
  - Communications Unit
  - Logistics Unit
  - Medical Unit





#### **SAR Priority Searches**



#### • **TUBBS Fire 2017:**

- Priority 1: High Probability
- \*Only Priority 1 searches completed

#### • Camp Fire 2018:

- Priority 1: High Probability
- Priority 2: Moderate Probability
- Priority 3: Low Probability







#### **SARTopo & SAR Data Collection**



- Works for small area search
- Web based with offline option
- Search Operations
- Search Planning
- Post Operation Reports
- Interfaces with google maps
- Manage & Edit GPS Data





#### **SARTopo & Data Collection**













DI

#### 5110 Pentz Rd (Seg AC, # 2)



#### 5471 S LIBBY RD (Seg AB, #1)

-121.5974, 39.7465

1811090610 Note: No unit # provided; marker on map is NOT exact location



PENL UDUILLEUT DENOTES

FOUND TO SUMP COCKS



REMARNS'
FOUND, I PERSON

#SLIVE CAT TOME FOUND AT 1310

STANT TOYE: 1/30 STOP; 1608 LUNCU BREAK: 1330-12/400 UTM!

SGARCU DETATES;

- DECEASED DOG POUND (SEE MAD FOR LOCATION. ON STREET

- TASK IS TO SGARCH WHELE PARK

TEAM GELLO 2 STAPTS LINE SEARCH AT BOTTOM OF

- HARROW REMAINS FOUND AT 1236 (UTM OF 105 062012\$5) (REMAINS 4400500)

REMATINS FOUND IN BED 5471 S. LIBBY RD #33?

# BLACKING THIL WITTE MARKINGS ON FACE, ANIMAL CONTROL NOTIFIED.

LOVE CAT #2 FOUND AT (SEE MAP) TRAPPOS IN SWAMP COOLER, CAT WAS FREED BY FIRE SHE



## **Evacuation Zones** and Repopulation



- Sherriff #1 Priority: Repopulation
- Se