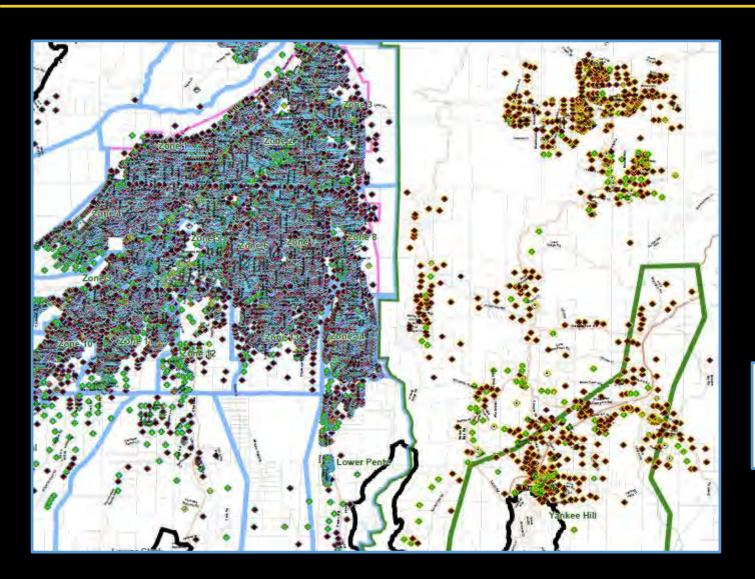

## **Evacuation Zones** and Repopulation

- Sherriff #1 Priority: Repopulation
- Search areas based off evacuation zones
- Repopulation data being collected in SCOUT