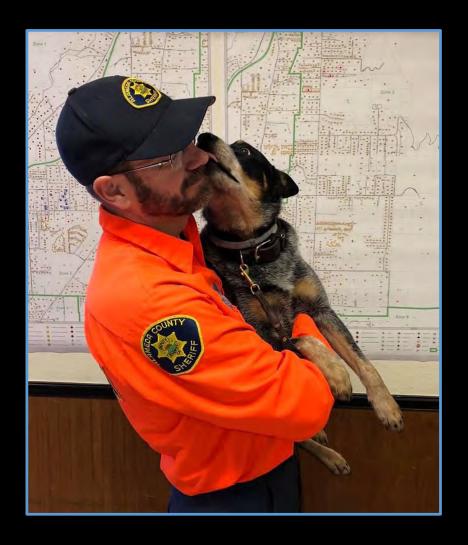

#### **Sheriff Search & Rescue (SAR)**

- Volunteers
- Search for stranded, lost or injured persons
- Activated during natural disasters
- Organization Components;
  - Search Units
  - Plans Section
  - K-9 Units
  - Coroners & Anthropologists
  - Communications Unit
  - Logistics Unit
  - Medical Unit

#### Rescue Group

- Assigned 11/15/18
- 5812A was assigned to the Search and Rescue effort
- Primary Mission: Assist Echo Group in Paradise
- Established a system for documentation