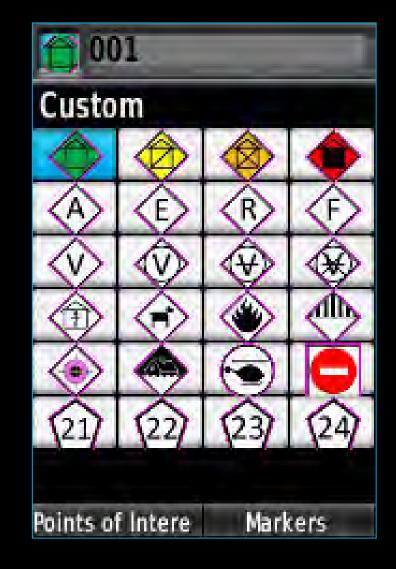

#### **SARTopo & SAR Data Collection**

- Works for small area search
- Web based with offline option
- Search Operations
- Search Planning
- Post Operation Reports
- Interfaces with google maps
- Manage & Edit GPS Data

#### **SARTopo & Data Collection**

DI

#### 5110 Pentz Rd (Seg AC, # 2)

#### 5471 S LIBBY RD (Seg AB, #1)

-121.5974, 39.7465

1811090610 Note: No unit # provided; marker on map is NOT exact location

PENL UDUILLEUT DENOTES

FOUND TO SUMP COCKS

REMARNS'
FOUND, I PERSON

#SLIVE CAT TOME FOUND AT 1310

STANT TOYE: 1/30 STOP; 1608 LUNCU BREAK: 1330-12/400 UTM!

SGARCU DETATES;

- DECEASED DOG POUND (SEE MAD FOR LOCATION. ON STREET

- TASK IS TO SGARCH WHELE PARK

TEAM GELLO 2 STAPTS LINE SEARCH AT BOTTOM OF

- HARROW REMAINS FOUND AT 1236 (UTM OF 105 062012\$5) (REMAINS 4400500)

REMATINS FOUND IN BED 5471 S. LIBBY RD #33?

# BLACKING THIL WITTE MARKINGS ON FACE, ANIMAL CONTROL NOTIFIED.

LOVE CAT #2 FOUND AT (SEE MAP) TRAPPOS IN SWAMP COOLER, CAT WAS FREED BY FIRE SHE