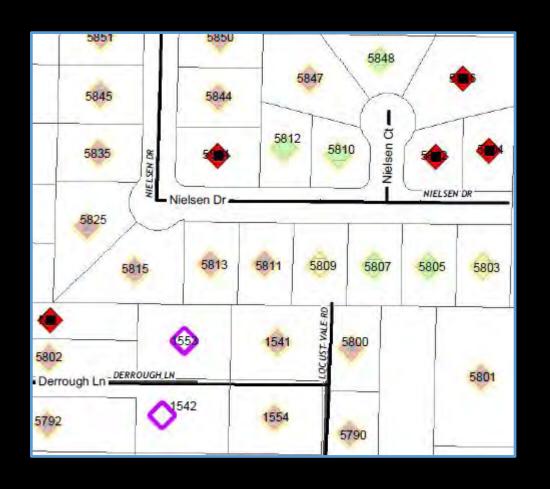

## **Evacuation Zones** and Repopulation

- Sherriff #1 Priority: Repopulation
- Search areas based off evacuation zones
- Repopulation data being collected in SCOUT

#### Early Data Collection