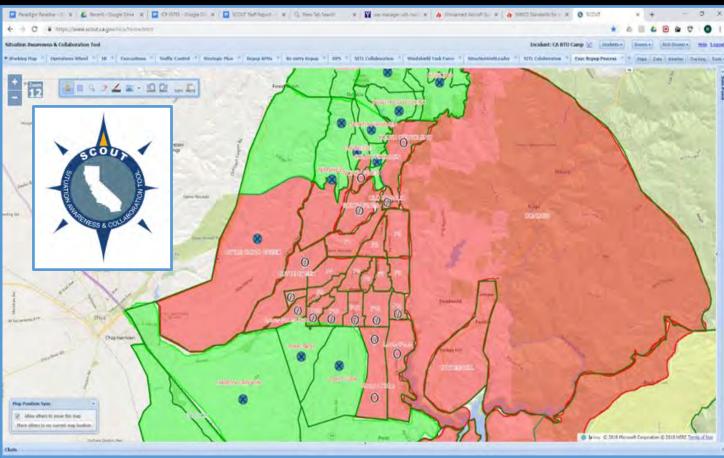

## **Evacuation Zones** and Repopulation

- Sherriff #1 Priority: Repopulation
- Search areas based off evacuation zones
- Repopulation data being collected in SCOUT