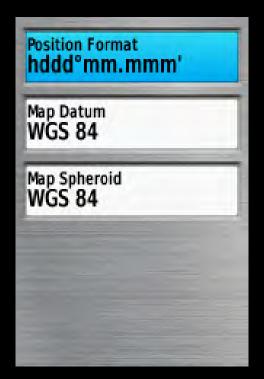

|  |  |
|--------------------|-------------------------------|----------------|---------|------------------|-------------------|--|--|
| Targeted<br>Search | Recon<br>(Outline<br>Boarder) | Hasty<br>Rapid | Primary | Secondary<br>Low | Secondary<br>High |  |  |

















## **Damage Inspection Data**







## Damage Inspection Data



13,972 residences, 528 commercial and 4,293 other buildings



#### **DATA** Compilation





**Primary Search** 



Structure Damaged, Primary Search



Secondary Search



Structure Damaged, Secondary Search



Structure No Damage, Not Searched



Structure Failed



Structure No Damage, Primary Search



Structure Destroyed, Not Searched



Structure Damaged, Not Searched



Structure Destroyed, Primary Search









FEMA US&R Standard



Used by Fire & Aircraft

Position Format hddd°mm'ss.s"

Map Datum WGS 84

Map Spheroid WGS 84

Used by Sheriff SAR







- Functionally, it is the same system that was created in 1947, Military Grid Reference System (MRGS). It's been used by the military since 1949.
- An Alphanumeric Point reference system that has been overlaid on the Universal Transverse Mercator (UTM) numerical grid.
- Developed in 1999 and adopted as the Federal Standard in 2001
- 2015: Directive 092-5







#### **U.S. National Grid**

- Map products to Scale:
- 1:2,500
- 1:6,000
- 1:24,000 Index







#### **Product: USNG Map Packets**











#### Avenza Maps



- Most used mapping tool next to GPS (fire)
- Export and import data with connectivity
- Map Store
- Cost
- Setup
- Easy to use!















| ∎I