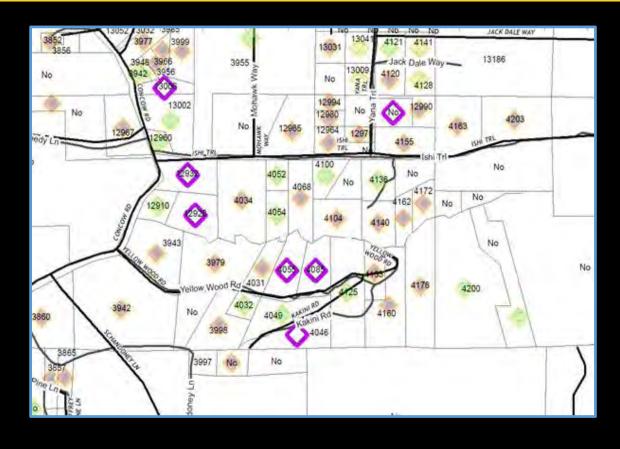

## **Evacuation Zones** and Repopulation

- Sherriff #1 Priority: Repopulation
- Search areas based off evacuation zones
- Repopulation data being collected in SCOUT

#### Early Data Collection