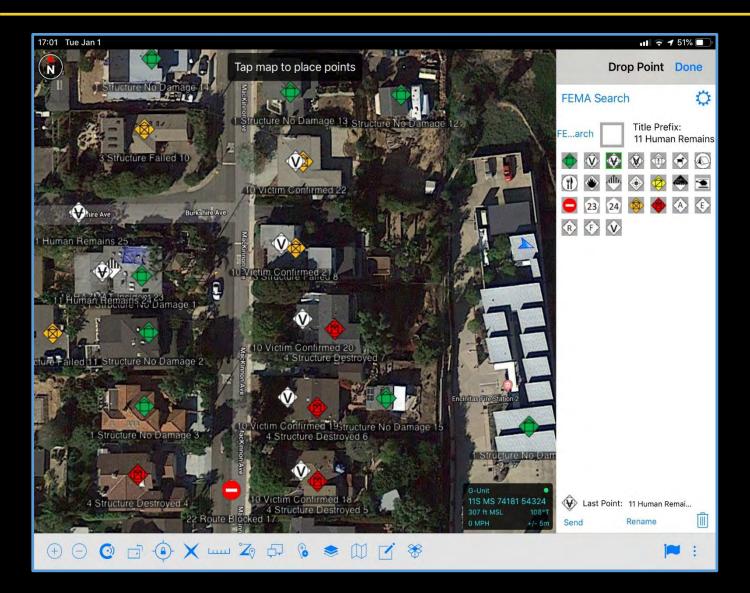

#### **SARTopo & SAR Data Collection**

- Works for small area search
- Web based with offline option
- Search Operations
- Search Planning
- Post Operation Reports
- Interfaces with google maps
- Manage & Edit GPS Data

#### **SARTopo & Data Collection**

DI

#### Early Data Collection