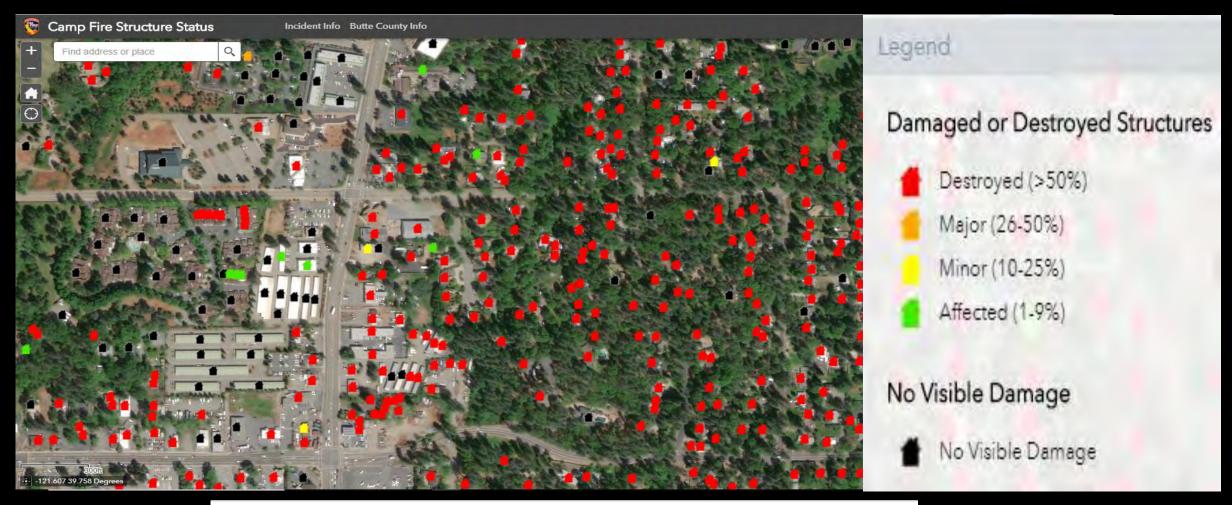

#### Camp Fire Overview

- The fire started at sunrise on Thursday, November 8, 2018, and was first reported at 06:29 hours
- 76 Acres per minute / 1+ Football Field per second
- Burned area: 153,336 acres
- Most destructive wildfire in California history
- Largest SAR Operation in California history
- Over 21,000 structures destroyed
- Approximately 17,000 livable structures
- Another 4,000 commercial and other structures
- \*86 confirmed fatalities

## **Evacuation Zones** and Repopulation

- Sherriff #1 Priority: Repopulation
- Search areas based off evacuation zones
- Repopulation data being collected in SCOUT