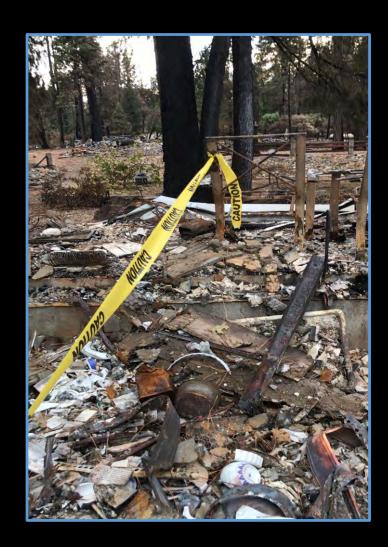

#### Camp Fire Overview

- The fire started at sunrise on Thursday, November 8, 2018, and was first reported at 06:29 hours
- 76 Acres per minute / 1+ Football Field per second
- Burned area: 153,336 acres
- Most destructive wildfire in California history
- Largest SAR Operation in California history
- Over 21,000 structures destroyed
- Approximately 17,000 livable structures
- Another 4,000 commercial and other structures
- \*86 confirmed fatalities

## Catastrophic Mass Fatality

- A "Catastrophic Mass Fatality" event is one in which the loss of life overwhelms the state's coroner mutual aid system and requires extraordinary support from the state, federal, and private resources.
- Primary responsibility for the investigation, recovery, and management of human remains resides within the authority of the local coroner or medical examiner.