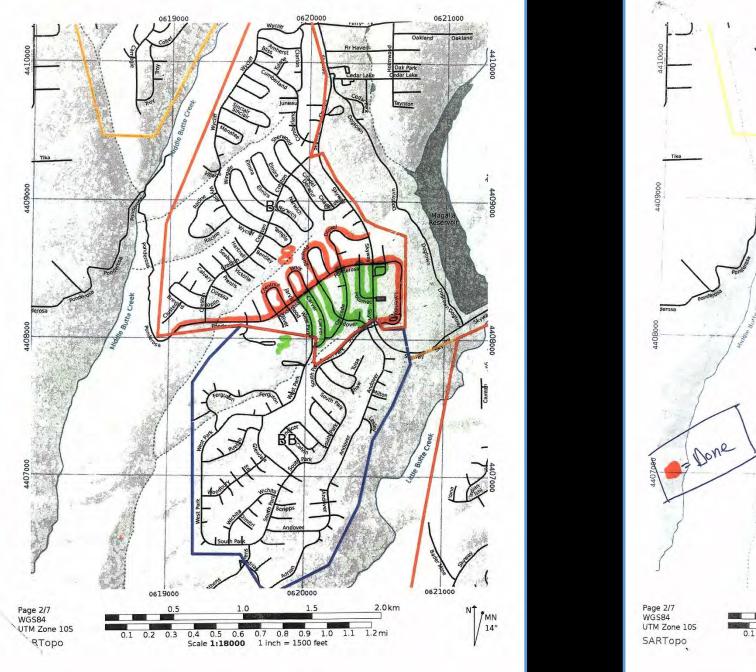

## **Evacuation Zones** and Repopulation

- Sherriff #1 Priority: Repopulation
- Search areas based off evacuation zones
- Repopulation data being collected in SCOUT