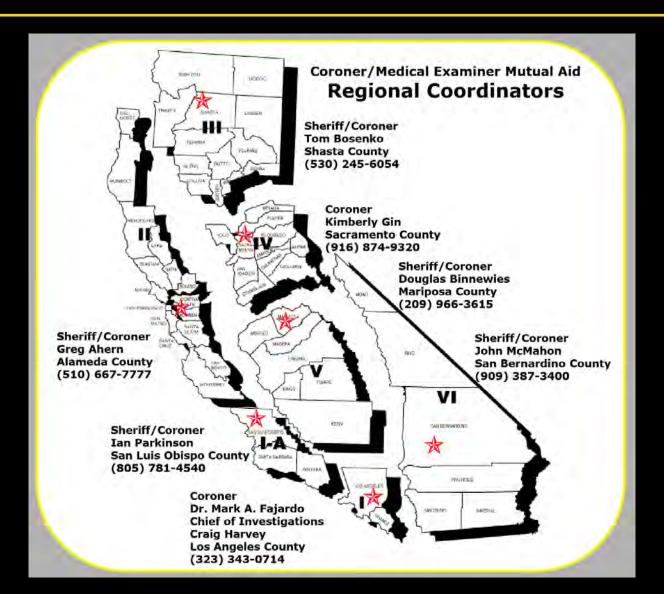

## Catastrophic Mass Fatality

 California does not have a State Coroner or Medical Examiner.

## Catastrophic Mass Fatality

- A "Catastrophic Mass Fatality" event is one in which the loss of life overwhelms the state's coroner mutual aid system and requires extraordinary support from the state, federal, and private resources.
- Primary responsibility for the investigation, recovery, and management of human remains resides within the authority of the local coroner or medical examiner.