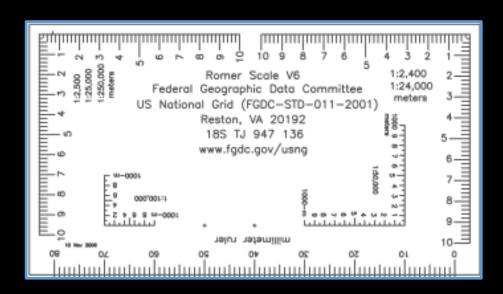

Damage, Not Searched



Structure Failed



Structure No Damage, Primary Search



Structure Destroyed, Not Searched



Structure Damaged, Not Searched



Structure Destroyed, Primary Search









FEMA US&R Standard



Used by Fire & Aircraft

Position Format hddd°mm'ss.s"

Map Datum WGS 84

Map Spheroid WGS 84

Used by Sheriff SAR







- Functionally, it is the same system that was created in 1947, Military Grid Reference System (MRGS). It's been used by the military since 1949.
- An Alphanumeric Point reference system that has been overlaid on the Universal Transverse Mercator (UTM) numerical grid.
- Developed in 1999 and adopted as the Federal Standard in 2001
- 2015: Directive 092-5







#### **U.S. National Grid**

- Map products to Scale:
- 1:2,500
- 1:6,000
- 1:24,000 Index







#### **Product: USNG Map Packets**











#### Avenza Maps



- Most used mapping tool next to GPS (fire)
- Export and import data with connectivity
- Map Store
- Cost
- Setup
- Easy to use!















| ∎I Verizon 🤝        | 12:05    | <b>1</b> 96% 🛑 |
|---------------------|----------|----------------|
| <b>✓</b> Manage Sym | bol Sets |                |
| 11000               |          |                |
| US&R S              | Symbols  |                |
|                     |          |                |
| TITLE               |          |                |
| US&R Symbols        |          |                |
| obalit by illustra  |          |                |
|                     |          |                |
| <b>•</b> 001        |          |                |
|