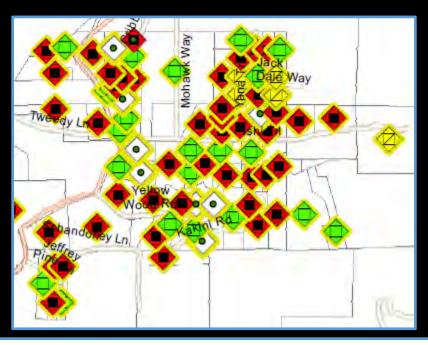

## **Evacuation Zones** and Repopulation

- Sherriff #1 Priority: Repopulation
- Search areas based off evacuation zones
- Repopulation data being collected in SCOUT