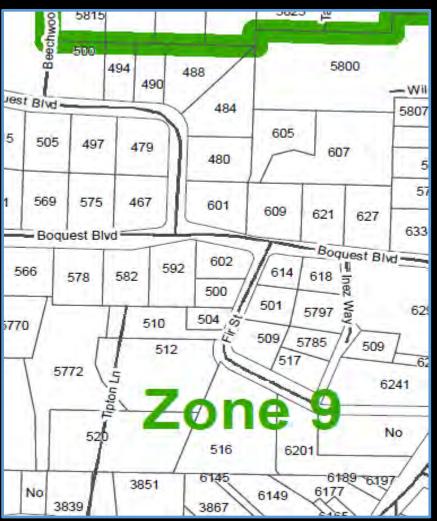

## **Evacuation Zones** and Repopulation

- Sherriff #1 Priority: Repopulation
- Search areas based off evacuation zones
- Repopulation data being collected in SCOUT