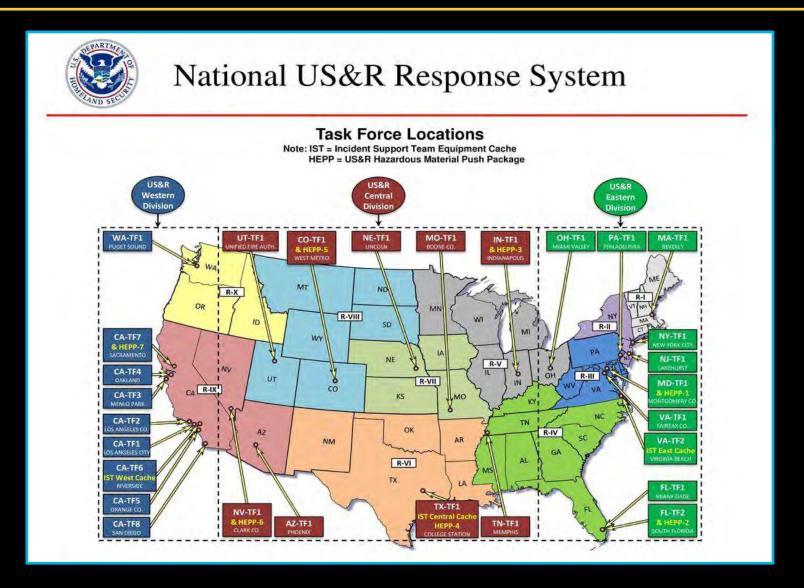

#### **FEMA National US&R Task Forces**

- 28 National Teams
- 8 Teams in California

#### **OES California Regional US&R Task Forces**

- 12 Total in California
- A Regional US&R Task Force includes 29 specially trained personnel.

- CA-TF3
- CA-TF4
- CA-TF6
- CA-TF8
- RTF-4
- RTF-5
- RTF-6
- RTF-10
- RTF-12
- 4816A
- FOBS