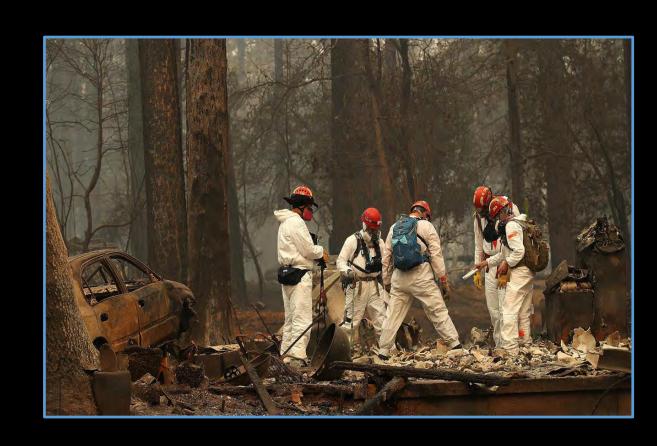

#### **Sheriff Search & Rescue (SAR)**

- Volunteers
- Search for stranded, lost or injured persons
- Activated during natural disasters
- Organization Components;
  - Search Units
  - Plans Section
  - K-9 Units
  - Coroners & Anthropologists
  - Communications Unit
  - Logistics Unit
  - Medical Unit

#### Rescue Group

- Assigned 11/15/18
- 5812A was assigned to the Search and Rescue effort
- Primary Mission: Assist Echo Group in Paradise
- Established a system for documentation