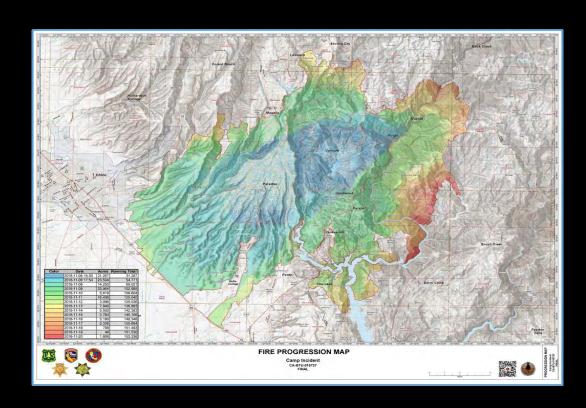

#### Camp Fire Overview

- The fire started at sunrise on Thursday, November 8, 2018, and was first reported at 06:29 hours
- 76 Acres per minute / 1+ Football Field per second
- Burned area: 153,336 acres
- Most destructive wildfire in California history
- Largest SAR Operation in California history
- Over 21,000 structures destroyed
- Approximately 17,000 livable structures
- Another 4,000 commercial and other structures
- \*86 confirmed fatalities