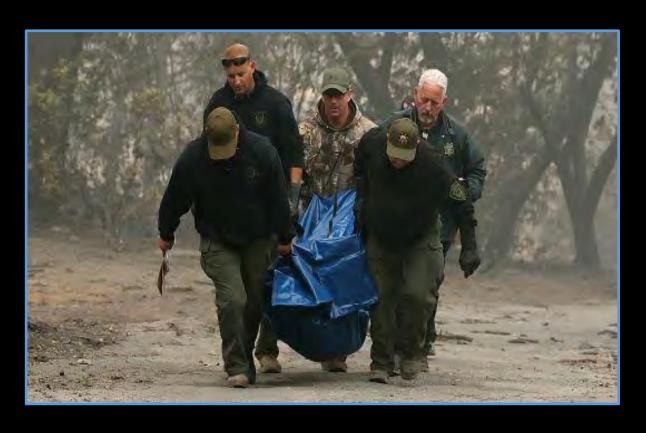

#### Camp Fire Overview

- The fire started at sunrise on Thursday, November 8, 2018, and was first reported at 06:29 hours
- 76 Acres per minute / 1+ Football Field per second
- Burned area: 153,336 acres
- Most destructive wildfire in California history
- Largest SAR Operation in California history
- Over 21,000 structures destroyed
- Approximately 17,000 livable structures
- Another 4,000 commercial and other structures
- \*86 confirmed fatalities

## Catastrophic Mass Fatality

 California does not have a State Coroner or Medical Examiner.

## Catastrophic Mass Fatality

- A "Catastrophic Mass Fatality" event is one in which the loss of life overwhelms the state's coroner mutual aid system and requires extraordinary support from the state, federal, and private resources.
- Primary responsibility for the investigation, recovery, and management of human remains resides within the authority of the local coroner or medical examiner.