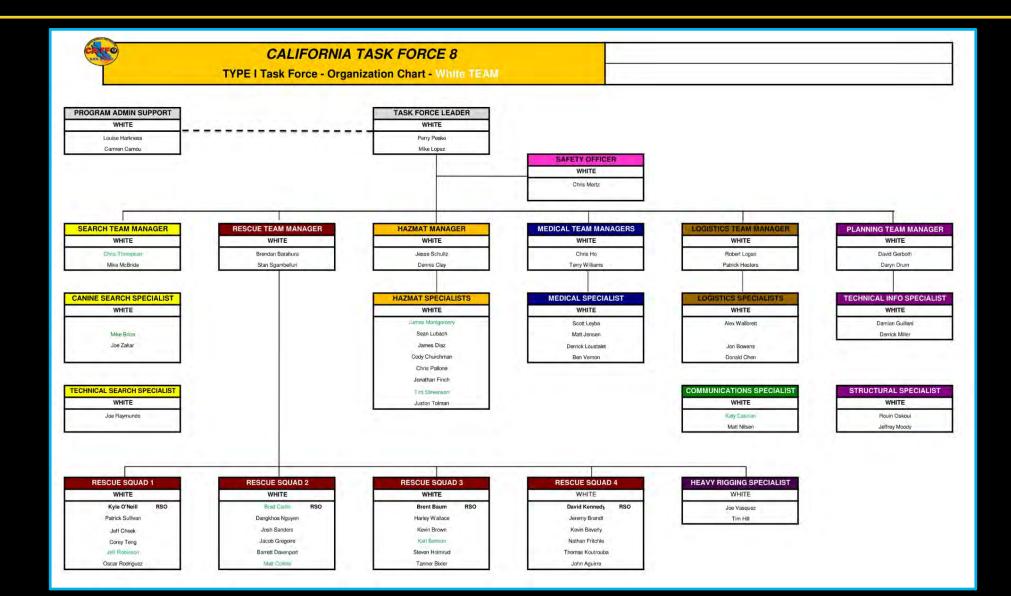

#### Rescue Group

- Assigned 11/15/18
- 5812A was assigned to the Search and Rescue effort
- Primary Mission: Assist Echo Group in Paradise
- Established a system for documentation