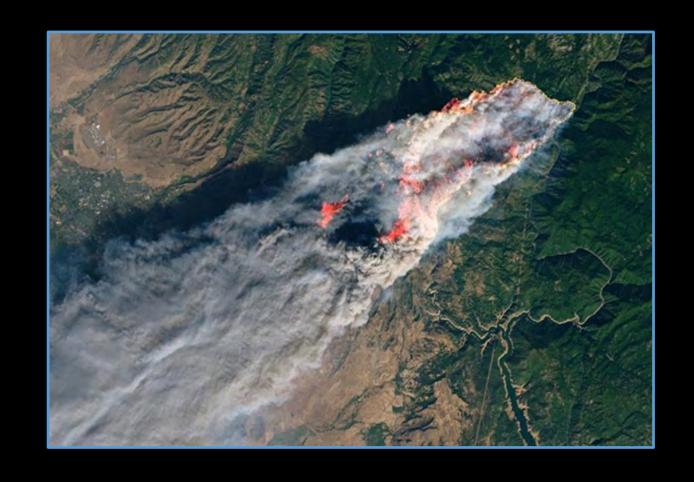

#### Camp Fire Overview

- The fire started at sunrise on Thursday, November 8, 2018, and was first reported at 06:29 hours
- 76 Acres per minute / 1+ Football Field per second
- Burned area: 153,336 acres
- Most destructive wildfire in California history
- Largest SAR Operation in California history
- Over 21,000 structures destroyed
- Approximately 17,000 livable structures
- Another 4,000 commercial and other structures
- \*86 confirmed fatalities