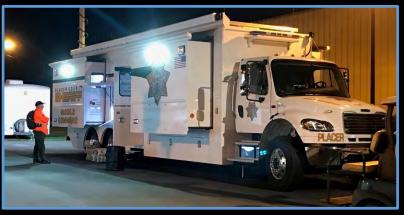

#### Rescue Group

- Assigned 11/15/18
- 5812A was assigned to the Search and Rescue effort
- Primary Mission: Assist Echo Group in Paradise
- Established a system for documentation