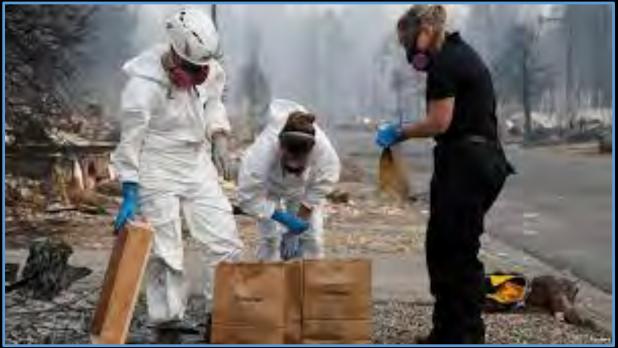

#### **Sheriff Search & Rescue (SAR)**

- Volunteers
- Search for stranded, lost or injured persons
- Activated during natural disasters
- Organization Components;
  - Search Units
  - Plans Section
  - K-9 Units
  - Coroners & Anthropologists
  - Communications Unit
  - Logistics Unit
  - Medical Unit

#### • Camp Fire 2018:

- Priority 1: High Probability
- Priority 2: Moderate Probability
- Priority 3: Low Probability