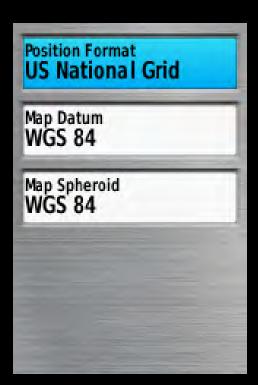

|                   |  |  |
|--------------------|-------------------------------|----------------|---------|------------------|-------------------|--|--|
| Targeted<br>Search | Recon<br>(Outline<br>Boarder) | Hasty<br>Rapid | Primary | Secondary<br>Low | Secondary<br>High |  |  |

















## **Damage Inspection Data**







## Damage Inspection Data



13,972 residences, 528 commercial and 4,293 other buildings



#### **DATA** Compilation





**Primary Search** 



Structure Damaged, Primary Search



Secondary Search



Structure Damaged, Secondary Search



Structure No Damage, Not Searched



Structure Failed



Structure No Damage, Primary Search



Structure Destroyed, Not Searched



Structure Damaged, Not Searched



Structure Destroyed, Primary Search









FEMA US&R Standard



Used by Fire & Aircraft

Position Format hddd°mm'ss.s"

Map Datum WGS 84

Map Spheroid WGS 84

Used by Sheriff SAR







- Functionally, it is the same system that was created in 1947, Military Grid Reference System (MRGS). It's been used by the military since 1949.
- An Alphanumeric Point reference system that has been overlaid on the Universal Transverse Mercator (UTM) numerical grid.
- Developed in 1999 and adopted as the Federal Standard in 2001
- 2015: Directive 092-5







#### **U.S. National Grid**

- Map products to Scale:
- 1:2,500
- 1:6,000
- 1:24,000 Index







#### **Product: USNG Map Packets**











#### Avenza Maps



- Most used mapping tool next to GPS (fire)
- Export and import data with connectivity
- Map Store
- Cost
- Setup
- Easy to us