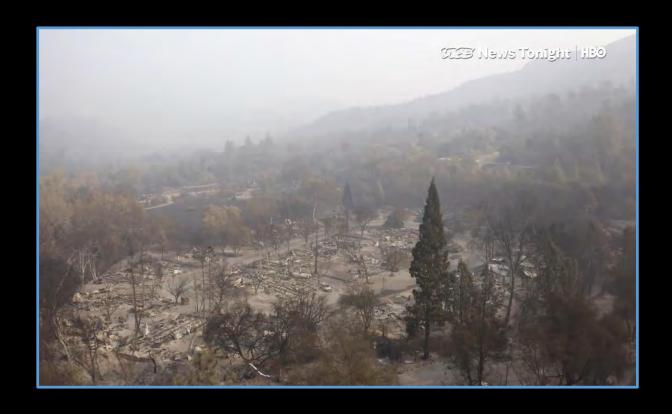

#### Camp Fire Overview

- The fire started at sunrise on Thursday, November 8, 2018, and was first reported at 06:29 hours
- 76 Acres per minute / 1+ Football Field per second
- Burned area: 153,336 acres
- Most destructive wildfire in California history
- Largest SAR Operation in California history
- Over 21,000 structures destroyed
- Approximately 17,000 livable structures
- Another 4,000 commercial and other structures
- \*86 confirmed fatalities