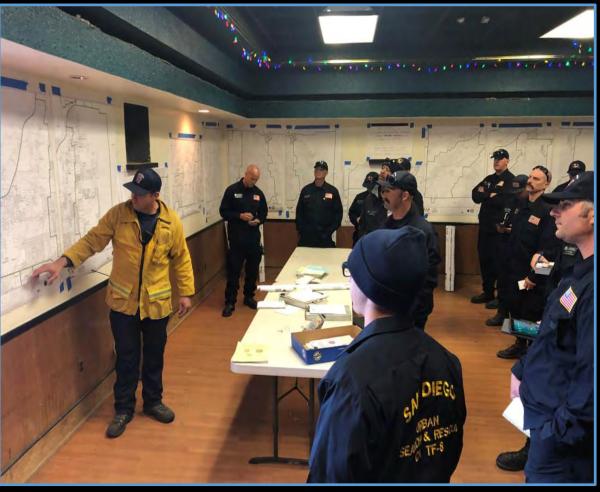

#### **Sheriff Search & Rescue (SAR)**

- Volunteers
- Search for stranded, lost or injured persons
- Activated during natural disasters
- Organization Components;
  - Search Units
  - Plans Section
  - K-9 Units
  - Coroners & Anthropologists
  - Communications Unit
  - Logistics Unit
  - Medical Unit

#### Rescue Group

- Assigned 11/15/18
- 5812A was assigned to the Search and Rescue effort
- Primary Mission: Assist Echo Group in Paradise
- Established a system for documentation