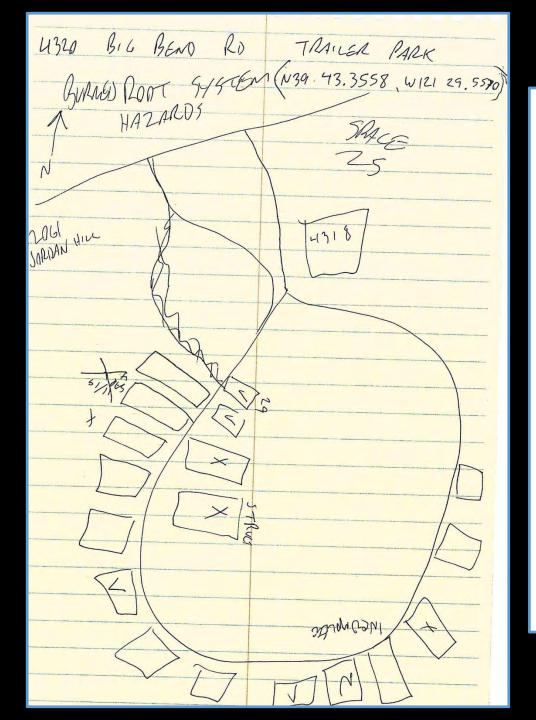

#### **SARTopo & SAR Data Collection**

- Works for small area search
- Web based with offline option
- Search Operations
- Search Planning
- Post Operation Reports
- Interfaces with google maps
- Manage & Edit GPS Data

#### **SARTopo & Data Collection**

DI

#### 5110 Pentz Rd (Seg AC, # 2)

#### 5471 S LIBBY RD (Seg AB, #1)

-121.5974, 39.7465

1811090610 Note: No unit # provided; marker on map is NOT exact location

PENL UDUILLEUT DENOTES

FOUND TO SUMP COCKS

REMARNS'
FOUND, I PERSON

#SLIVE CAT TOME FOUND AT 1310

STANT TOYE: 1/30 STOP; 1608 LUNCU BREAK: 1330-12/400 UTM!

SGARCU DETATES;

- DECEASED DOG POUND (SEE MAD FOR LOCATION. ON STREET

- TASK IS TO SGARCH WHELE PARK

TEAM GELLO 2 STAPTS LINE SEARCH AT BOTTOM OF

- HARROW REMAINS FOUND AT 1236 (UTM OF 105 062012\$5) (REMAINS 4400500)

REMATINS FOUND IN BED 5471 S. LIBBY RD #33?

# BLACKING THIL WITTE MARKINGS ON FACE, ANIMAL CONTROL NOTIFIED.

LOVE CAT #2 FOUND AT (SEE MAP) TRAPPOS IN SWAMP COOLER, CAT WAS FREED BY FIRE SHE