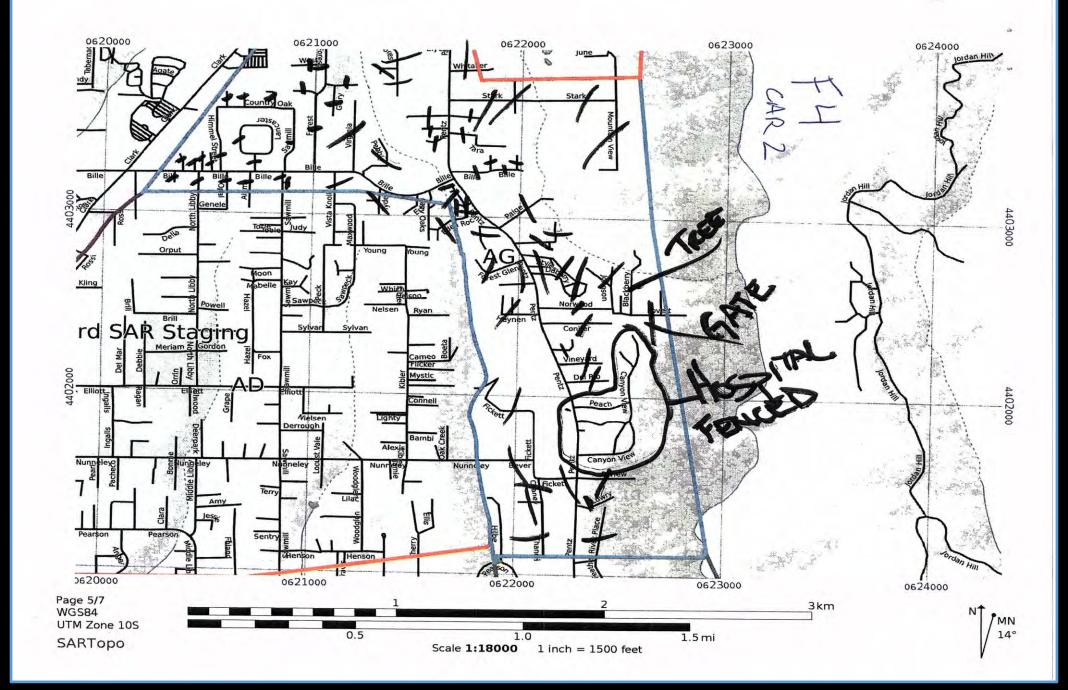

#### 5110 Pentz Rd (Seg AC, # 2)

#### 5471 S LIBBY RD (Seg AB, #1)

-121.5974, 39.7465

1811090610 Note: No unit # provided; marker on map is NOT exact location

PENL UDUILLEUT DENOTES

FOUND TO SUMP COCKS

REMARNS'
FOUND, I PERSON

#SLIVE CAT TOME FOUND AT 1310

STANT TOYE: 1/30 STOP; 1608 LUNCU BREAK: 1330-12/400 UTM!

SGARCU DETATES;

- DECEASED DOG POUND (SEE MAD FOR LOCATION. ON STREET

- TASK IS TO SGARCH WHELE PARK

TEAM GELLO 2 STAPTS LINE SEARCH AT BOTTOM OF

- HARROW REMAINS FOUND AT 1236 (UTM OF 105 062012\$5) (REMAINS 4400500)

REMATINS FOUND IN BED 5471 S. LIBBY RD #33?

# BLACKING THIL WITTE MARKINGS ON FACE, ANIMAL CONTROL NOTIFIED.

LOVE CAT #2 FOUND AT (SEE MAP) TRAPPOS IN SWAMP COOLER, CAT WAS FREED BY FIRE SHE