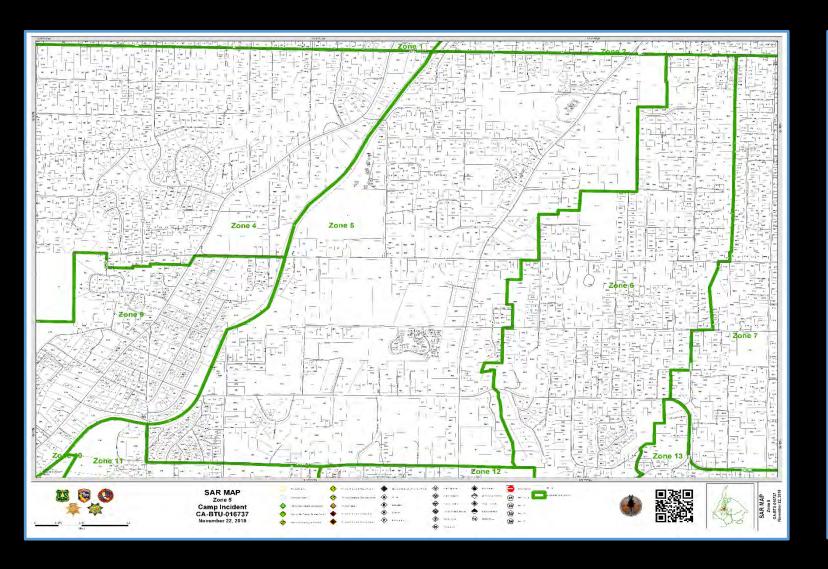

## **Evacuation Zones** and Repopulation

- Sherriff #1 Priority: Repopulation
- Search areas based off evacuation zones
- Repopulation data being collected in SCOUT