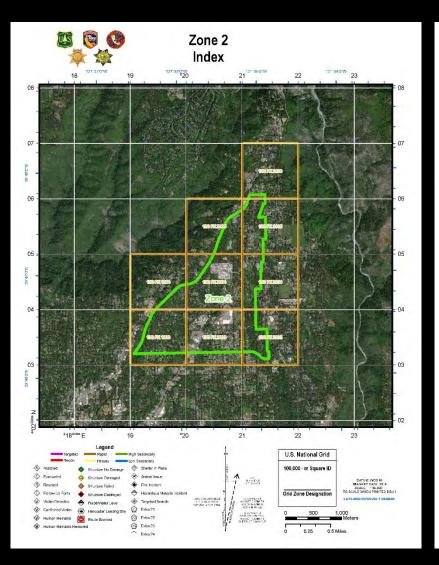

Structure No Damage, Primary Search



Structure Destroyed, Not Searched



Structure Damaged, Not Searched



Structure Destroyed, Primary Search









FEMA US&R Standard



Used by Fire & Aircraft

Position Format hddd°mm'ss.s"

Map Datum WGS 84

Map Spheroid WGS 84

Used by Sheriff SAR







- Functionally, it is the same system that was created in 1947, Military Grid Reference System (MRGS). It's been used by the military since 1949.
- An Alphanumeric Point reference system that has been overlaid on the Universal Transverse Mercator (UTM) numerical grid.
- Developed in 1999 and adopted as the Federal Standard in 2001
- 2015: Directive 092-5







#### **U.S. National Grid**

- Map products to Scale:
- 1:2,500
- 1:6,000
- 1:24,000 Index







#### **Product: USNG Map Packets**











#### Avenza Maps



- Most used mapping tool next to GPS (fire)
- Export and import data with connectivity
- Map Store
- Cost
- Setup
- Easy to use!















| ∎I Verizon 🤝        | 12:05    | <b>1</b> 96% 🛑 |
|---------------------|----------|----------------|
| <b>✓</b> Manage Sym | bol Sets |                |
| 11000               |          |                |
| US&R S              | Symbols  |                |
|                     |          |                |
| TITLE               |          |                |
| US&R Symbols        |          |                |
| obalit by illustra  |          |                |
|                     |          |                |
| <b>•</b> 001        |          |                |
|                     |          |                |
| <b