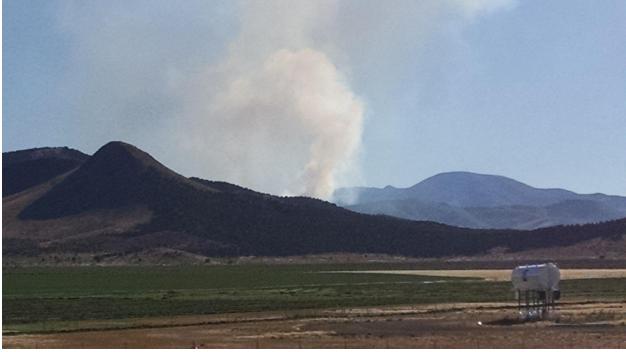

# Color Country Interagency Fire Management Area

Bald Ridge Fire 2014

George Humphreys