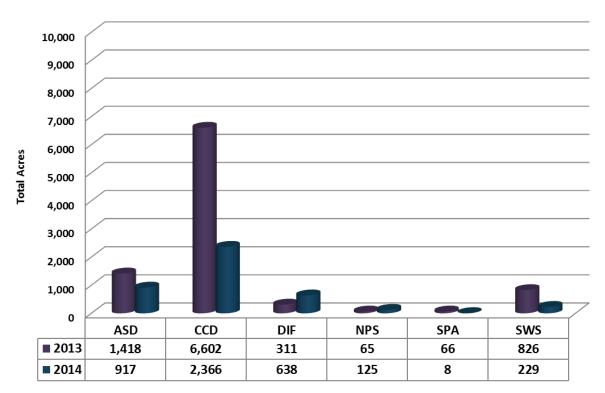

|  |  |  |  |  |  |  |
|----------------------------------------------------------------------------------|--------------------------------------------------------------------------------|--|--|--|--|--|--|--|
|                                                                                  | Natural Natural Human Human Total Total<br>Fires Fires Fires Acres Fires Acres |  |  |  |  |  |  |  |
| Total         178         3,818         94         464         272         4,282 |                                                                                |  |  |  |  |  |  |  |

# **CCIFC 2014 Fire Season**

**Fires by Agency** 



**Acres By Agency** 







# **Two Year Comparison**



| AC | res |
|----|-----|
|----|-----|



# Incorporated Assists

|        |                              | Natural | Natural | Human | Human |
|--------|------------------------------|---------|---------|-------|-------|
| Date   | Name                         | Fires   | Acres   | Fires | Acres |
|        | Beaver County                |         |         |       |       |
|        |                              |         |         |       |       |
| Total  |                              | 0       | 0       | 0     | 0.0   |
|        |                              |         |         |       |       |
|        | Garfield County              |         |         |       |       |
|        |                              |         |         |       |       |
| Total  |                              | 0       | 0       | 0     | 0.