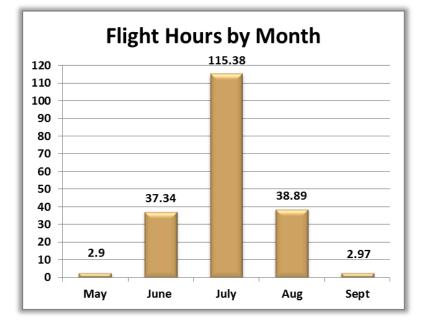

# Air Attack N4QS – Color Country BLM

| Number of Fires      | 79      |
|----------------------|---------|
| Contract             | 99 Days |
| Total Flight Hours   | 197.5   |
| Total of Trainees    | 5       |
| # of Days w/Trainees | 54      |

| Helicopter | N793HT - | Dixie N.F. |
|------------|----------|------------|
|------------|----------|------------|

| Contract           | 180 Days |
|--------------------|----------|
| Total Flight Hours | 224.3    |
| Total Gallons      | 976,450  |

# Helicopter N237BS – Arizona Strip BLM

| Number of Fires    | 22      |
|--------------------|---------|
| Contract           | 90 Days |
| Total Flight Hours | 102.5   |
| Total Gallons      | 27,801  |
| Total Cargo Pounds | 51,834  |
| Total Passangers   | 307     |

# Helicopter N407RL – Zion NPS

| Number of Fires    | 32       |
|--------------------|----------|
| Contract           | 120 Days |
| Total Flight Hours | 121.6    |
| Total Gallons      | 41,540   |
| Total Cargo Pounds | 53,647   |
| Total Passangers   | 450      |