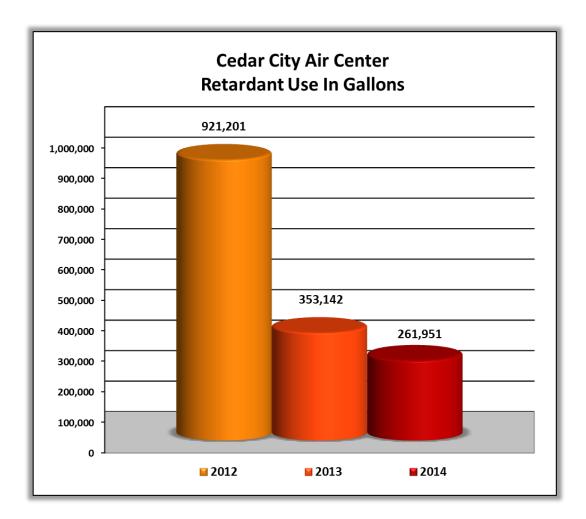

## **Cedar City Air Center**

Cedar City Tanker Base loaded 261,951 gallons of retardant in 2014. 142,907 Gallons were loaded for wildland fire in the state of Utah and 119,104 gallons went out of state.