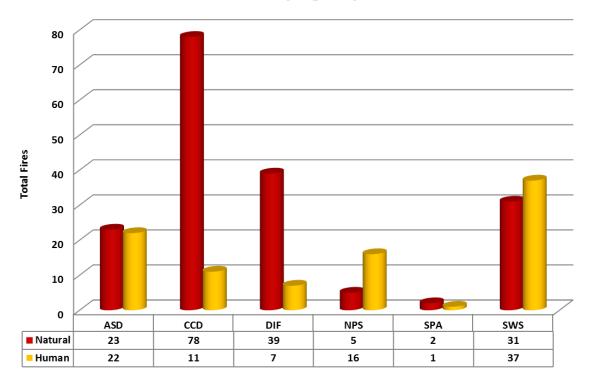

# **2014 CCIFC FIRE STATISTICS**

|                 | DIXIE NATIONAL FOREST |         |       |       |       |       |  |  |  |
|-----------------|-----------------------|---------|-------|-------|-------|-------|--|--|--|
| Ranger District | Natural               | Natural | Human | Human | Total | Total |  |  |  |
| Ranger District | Fires                 | Acres   | Fires | Acres | Fires | Acres |  |  |  |
| Pine Valley     | 22                    | 554.15  | 2     | 0.8   | 24    | 555   |  |  |  |
| Cedar City      | 4                     | 0.4     | 4     | 2.2   | 8     | 2.6   |  |  |  |
| Powell          | 3                     | 0.5     | 1     | 4.5   | 5     | 5.0   |  |  |  |
| Escalante       | 9                     | 75.0    | 0     | 0.0   | 9     | 75.0  |  |  |  |
| Total           | 39                    | 630     | 7     | 8     | 46    | 638   |  |  |  |

| UTAH DIVISION OF FORESTRY, FIRE, AND STATE LANDS |         |         |       |       |       |       |  |  |
|--------------------------------------------------|---------|---------|-------|-------|-------|-------|--|--|
| County                                           | Natural | Natural | Human | Human | Total | Total |  |  |
| County                                           | Fires   | Acres   | Fires | Acres | Fires | Acres |  |  |
| Beaver                                           | 0       | 0.0     | 4     | 4.8   | 4     | 4.8   |  |  |
| Garfield                                         | 1       | 0.1     | 6     | 81.5  | 7     | 81.6  |  |  |
| Kane                                             | 9       | 1.5     | 9     | 8.0   | 18    | 9.5   |  |  |
| Iron                                             | 13      | 2.2     | 11    | 51.4  | 24    | 53.6  |  |  |
| Washington                                       | 8       | 77.2    | 7     | 2.0   | 15    | 79.2  |  |  |
| Total                                            | 31      | 81      | 37    | 148   | 68    | 229   |  |  |

| COLOR COUNTRY BLM                                      |    |      |    |     |    |       |  |
|--------------------------------------------------------|----|------|----|-----|----|-------|--|
| NaturalNaturalHumanHumanTotalFiresAcresFiresAcresFires |    |      |    |     |    |       |  |
| Total                                                  | 78 | 2199 | 11 | 167 | 89 | 2,366 |  |

| NATIONAL PARK SERVICE |         |         |       |       |       |       |  |  |
|-----------------------|---------|---------|-------|-------|-------|-------|--|--|
| Park/NM               | Natural | Natural | Human | Human | Total | Total |  |  |
| NRA                   | Fires   | Acres   | Fires | Acres | Fires | Acres |  |  |
| Bryce Canyon          | 1       | 0.1     | 0     | 0.0   | 1     | 0.1   |  |  |
| Cedar Breaks          | 0       | 0.0     | 0     | 0.0   | 0     | 0.0   |  |  |
| Glen Canyon           | 1       | 0.2     | 14    | 123.9 | 15    | 124.1 |  |  |
| Zion                  | 3       | 0.5     | 2     | 0.4   | 5     | 0.9   |  |  |
| Total                 | 5       | 1       | 16    | 124   | 21    | 125   |  |  |

| ARIZONA STRIP BLM                                 |    |     |    |    |    |     |  |
|---------------------------------------------------|----|-----|----|----|----|-----|--|
| NaturalNaturalHumanHumanTotalFiresAcresFiresAcres |    |     |    |    |    |     |  |
| Total                                             | 23 | 907 | 22 | 10 | 43 | 917 |  |

| SOUTHERN PAIUTE AGENCY |                                         |     |   |     |   |     |  |  |  |
|------------------------|-----------------------------------------|-----|---|-----|---|-----|--|--|--|
|                        | Natural Natural Human Human Total Total |     |   |     |   |     |  |  |  |
|                        | Fires Acres Fires Acres Fires Acres     |     |   |     |   |     |  |  |  |
| Arizona                | 0                                       | 0.0 | 0 | 0.0 | 0 | 0.0 |  |  |  |
| Utah                   | 2                                       | 0.2 | 1 | 7.5 | 3 | 7.7 |  |  |  |
| Total                  | Total 2 0 1 8 3 8                       |     |   |     |   |     |  |  |  |

| COLOR COUNTRY INTERAGENCY FIRE CENTER                                            |                                                                                |  |  |  |  |  |  |  |
|----------------------------------------------------------------------------------|--------------------------------------------------------------------------------|--|--|--|--|--|--|--|
|                                                                                  | Natural Natural Human Human Total Total<br>Fires Fires Fires Acres Fires Acres |  |  |  |  |  |  |  |
| Total         178         3,818         94         464         272         4,282 |                                                                                |  |  |  |  |  |  |  |

# **CCIFC 2014 Fire Season**

**Fires by Agency** 

**Acres By Agency** 