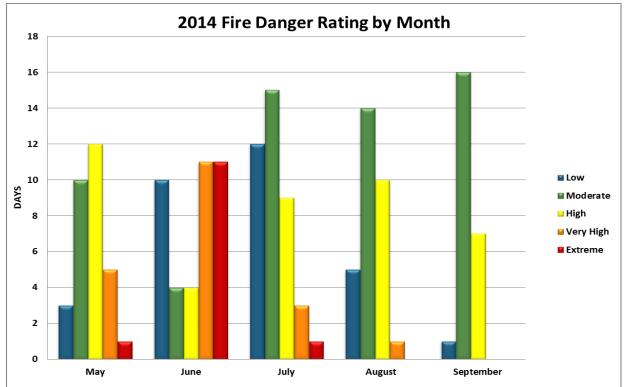

|         |         |       |       |
|        | Coconino County              |         |         |       |       |
| 17-Jun | Fredonia Assist 01           |         |         | 1     | 0.3   |
| Total  |                              | 0       | 0       | 1     | 0.3   |
|        |                              |         |         |       |       |
|        | Mohave County                |         |         |       |       |
|        |                              | 0       | 0       | 0     | 0     |
| Total  |                              | 0       | 0       | 0     | 0     |
| Total  | Arizona Incorporated Assists | 0       | 0       | 1     | 0.3   |















**CCIFC Prepardness Level** 



### Percentage of Season by Fire Danger Rating



### 2013 & 2014 FDRA Comparison















# **Prescribed Burns**

Calendar year prescribed fire stats are as they were reported to CCIFC. As of 03/24/2015

| Agency                      | Number of RX | RX Acres |
|-----------------------------|--------------|----------|
| Dixie National Forest Total | 13           | 1,991    |
| Pine Valley Ranger District | 2            | 93       |
| Cedar City Ranger District  | 7            | 1,031    |
| Powell Ranger District      | 2            | 599      |
| Escalante Ranger District   | 2            | 286      |
| Color Country BLM           | 3            | 7        |
| State of Utah               | 13           | 124      |
| Beaver County               | 2            | 34       |
| Garfield County             | 2            | 23       |
| Kane County                 | 0