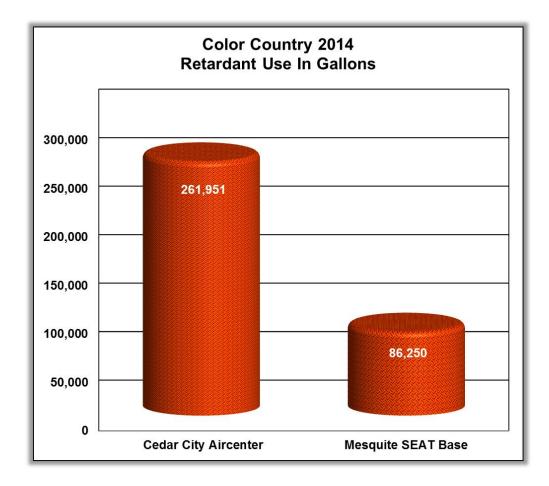

Color Country Interagency Fire Center was the host of 6 exclusive use aircraft for 2014: one - T1 (HT-793) helicopter at CDC, one -T3 (H-7RL) Helicopter at CDC, one -T3 (H-7BS) Helicopter at SGU, one -Air Attack (AA-4QS) at CDC, and Color Country 2 SEATs at the Cedar City Air Center (T-811 & T-812). Cedar City Air Center flew 200 loads of retardant equaling 261,951 gallons. The Mesquite SEAT Base loaded 86,250 gallons of retardant.

## **Cedar City Air Center**

Cedar City Tanker Base loaded 261,951 gallons of retardant in 2014. 142,907 Gallons were loaded for wildland fire in the state of Utah and 119,104 gallons went out of state.