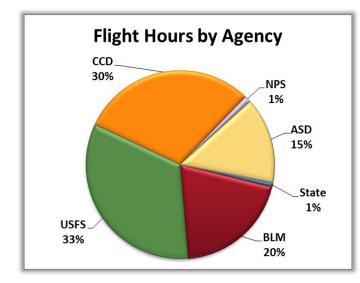

# Air Attack N4QS – Color Country BLM

| Number of Fires      | 79      |
|----------------------|---------|
| Contract             | 99 Days |
| Total Flight Hours   | 197.5   |
| Total of Trainees    | 5       |
| # of Days w/Trainees | 54      |

| Helicopter | N793HT - | Dixie N.F. |
|------------|----------|------------|
|------------|----------|------------|

| Contract           | 180 Days |
|--------------------|----------|
| Total Flight Hours | 224.3    |
| Total Gallons      | 976,450  |

# Helicopter N237BS – Arizona Strip BLM

| Number of Fires    | 22      |
|--------------------|---------|
| Contract           | 90 Days |
| Total Flight Hours | 102.5   |
| Total Gallons      | 27,801  |
| Total Cargo Pounds | 51,834  |
| Total Passangers   | 307     |

# Helicopter N407RL – Zion NPS

| Number of Fires    | 32       |
|--------------------|----------|
| Contract           | 120 Days |
| Total Flight Hours | 121.6    |
| Total Gallons      | 41,540   |
| Total Cargo Pounds | 53,647   |
| Total Passangers   | 450      |