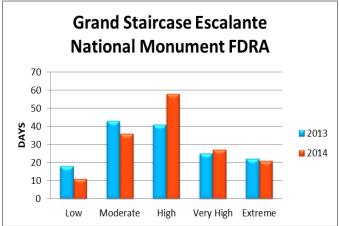

|         |         |       |       |
|        | Coconino County              |         |         |       |       |
| 17-Jun | Fredonia Assist 01           |         |         | 1     | 0.3   |
| Total  |                              | 0       | 0       | 1     | 0.3   |
|        |                              |         |         |       |       |
|        | Mohave County                |         |         |       |       |
|        |                              | 0       | 0       | 0     | 0     |
| Total  |                              | 0       | 0       | 0     | 0     |
| Total  | Arizona Incorporated Assists | 0       | 0       | 1     | 0.3   |















**CCIFC Prepardness Level** 



### Percentage of Season by Fire Danger Rating



### 2013 & 2014 FDRA Comparison















# **Prescribed Burns**

Calendar year prescribed fire stats are as they were reported to CCIFC. As of 03/24/2015

| Agency                      | Number of RX | RX Acres |
|-----------------------------|--------------|----------|
| Dixie National Forest Total | 13           | 1,991    |
| Pine Valley Ranger District | 2            | 93       |
| Cedar City Ranger District  | 7            | 1,031    |
| Powell Ranger District      | 2            | 599      |
| Escalante Ranger District   | 2            | 286      |
| Color Country BLM           | 3            | 7        |
| State of Utah               | 13           | 124      |
| Beaver County               | 2            | 34       |
| Garfield County             | 2            | 23       |
| Kane County                 | 0