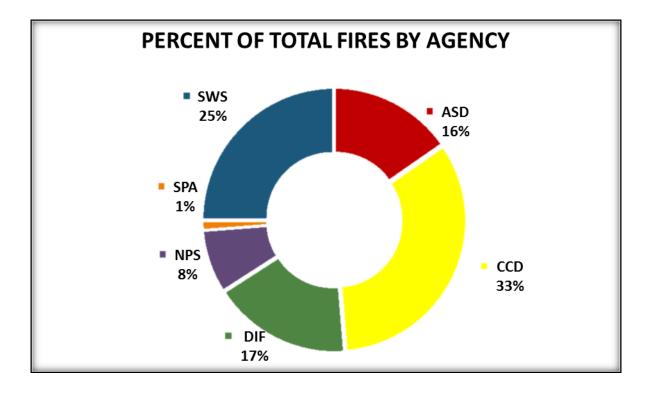

# **2014 CCIFC FIRE STATISTICS**

|                 | DIXIE NATIONAL FOREST |         |       |       |       |       |  |  |  |
|-----------------|-----------------------|---------|-------|-------|-------|-------|--|--|--|
| Ranger District | Natural               | Natural | Human | Human | Total | Total |  |  |  |
| Ranger District | Fires                 | Acres   | Fires | Acres | Fires | Acres |  |  |  |
| Pine Valley     | 22                    | 554.15  | 2     | 0.8   | 24    | 555   |  |  |  |
| Cedar City      | 4                     | 0.4     | 4     | 2.2   | 8     | 2.6   |  |  |  |
| Powell          | 3                     | 0.5     | 1     | 4.5   | 5     | 5.0   |  |  |  |
| Escalante       | 9                     | 75.0    | 0     | 0.0   | 9     | 75.0  |  |  |  |
| Total           | 39                    | 630     | 7     | 8     | 46    | 638   |  |  |  |

| UTAH DIVISION OF FORESTRY, FIRE, AND STATE LANDS |         |         |       |       |       |       |  |  |
|--------------------------------------------------|---------|---------|-------|-------|-------|-------|--|--|
| County                                           | Natural | Natural | Human | Human | Total | Total |  |  |
| County                                           | Fires   | Acres   | Fires | Acres | Fires | Acres |  |  |
| Beaver                                           | 0       | 0.0     | 4     | 4.8   | 4     | 4.8   |  |  |
| Garfield                                         | 1       | 0.1     | 6     | 81.5  | 7     | 81.6  |  |  |
| Kane                                             | 9       | 1.5     | 9     | 8.0   | 18    | 9.5   |  |  |
| Iron                                             | 13      | 2.2     | 11    | 51.4  | 24    | 53.6  |  |  |
| Washington                                       | 8       | 77.2    | 7     | 2.0   | 15    | 79.2  |  |  |
| Total                                            | 31      | 81      | 37    | 148   | 68    | 229   |  |  |

| COLOR COUNTRY BLM                                      |    |      |    |     |    |       |  |
|--------------------------------------------------------|----|------|----|-----|----|-------|--|
| NaturalNaturalHumanHumanTotalFiresAcresFiresAcresFires |    |      |    |     |    |       |  |
| Total                                                  | 78 | 2199 | 11 | 167 | 89 | 2,366 |  |

| NATIONAL PARK SERVICE |         |         |       |       |       |       |  |  |
|-----------------------|---------|---------|-------|-------|-------|-------|--|--|
| Park/NM               | Natural | Natural | Human | Human | Total | Total |  |  |
| NRA                   | Fires   | Acres   | Fires | Acres | Fires | Acres |  |  |
| Bryce Canyon          | 1       | 0.1     | 0     | 0.0   | 1     | 0.1   |  |  |
| Cedar Breaks          | 0       | 0.0     | 0     | 0.0   | 0     | 0.0   |  |  |
| Glen Canyon           | 1       | 0.2     | 14    | 123.9 | 15    | 124.1 |  |  |
| Zion                  | 3       | 0.5     | 2     | 0.4   | 5     | 0.9   |  |  |
| Total                 | 5       | 1       | 16    | 124   | 21    | 125   |  |  |

| ARIZONA STRIP BLM                                 |    |     |    |    |    |     |  |
|---------------------------------------------------|----|-----|----|----|----|-----|--|
| NaturalNaturalHumanHumanTotalFiresAcresFiresAcres |    |     |    |    |    |     |  |
| Total                                             | 23 | 907 | 22 | 10 | 43 | 917 |  |

| SOUTHERN PAIUTE AGENCY |                                         |     |   |     |   |     |  |  |  |
|------------------------|-----------------------------------------|-----|---|-----|---|-----|--|--|--|
|                        | Natural Natural Human Human Total Total |     |   |     |   |     |  |  |  |
|                        | Fires Acres Fires Acres Fires Acres     |     |   |     |   |     |  |  |  |
| Arizona                | 0                                       | 0.0 | 0 | 0.0 | 0 | 0.0 |  |  |  |
| Utah                   | 2                                       | 0.2 | 1 | 7.5 | 3 | 7.7 |  |  |  |
| Total                  | Total 2 0 1 8 3 8                       |     |   |     |   |     |  |  |  |

| COLOR COUNTRY INTERAGENCY FIRE CENTER                                            |                                                                                |  |  |  |  |  |  |  |
|----------------------------------------------------------------------------------|--------------------------------------------------------------------------------|--|--|--|--|--|--|--|
|                                                                                  | Natural Natural Human Human Total Total<br>Fires Fires Fires Acres Fires Acres |  |  |  |  |  |  |  |
| Total         178         3,818         94         464         272         4,282 |                                                                                |  |  |  |  |  |  |  |

# **CCIFC 2014 Fire Season**

**Fires by Agency** 

**Acres By Agency** 