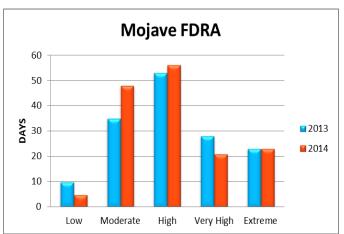

|         |         |       |       |
|        | Coconino County              |         |         |       |       |
| 17-Jun | Fredonia Assist 01           |         |         | 1     | 0.3   |
| Total  |                              | 0       | 0       | 1     | 0.3   |
|        |                              |         |         |       |       |
|        | Mohave County                |         |         |       |       |
|        |                              | 0       | 0       | 0     | 0     |
| Total  |                              | 0       | 0       | 0     | 0     |
| Total  | Arizona Incorporated Assists | 0       | 0       | 1     | 0.3   |















**CCIFC Prepardness Level** 



### Percentage of Season by Fire Danger Rating



### 2013 & 2014 FDRA Comparison















# **Prescribed Burns**

Calendar year prescribed fire stats are as they were reported to CCIFC. As of 03/24/2015

| Agency                      | Number of RX | RX Acres |
|-----------------------------|--------------|----------|
| Dixie National Forest Total | 13           | 1,991    |
| Pine Valley Ranger District | 2            | 93       |
| Cedar City Ranger District  | 7            | 1,031    |
| Powell Ranger District      | 2            | 599      |
| Escalante Ranger District   | 2            | 286      |
| Color Country BLM           | 3            | 7        |
| State of Utah               | 13           | 124      |
| Beaver County               | 2            | 34       |
| Garfield County             | 2            | 23       |
| Kane County                 | 0