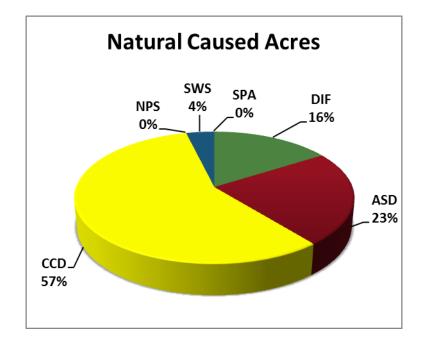

|       |
| Total  | Utah Incorporated Assists    | 1       | 0.1     | 11    | 9.9   |
|        |                              |         |         |       |       |
|        | Coconino County              |         |         |       |       |
| 17-Jun | Fredonia Assist 01           |         |         | 1     | 0.3   |
| Total  |                              | 0       | 0       | 1     | 0.3   |
|        |                              |         |         |       |       |
|        | Mohave County                |         |         |       |       |
|        |                              | 0       | 0       | 0     | 0     |
| Total  |                              | 0       | 0       | 0     | 0     |
| Total  | Arizona Incorporated Assists | 0       | 0       | 1     | 0.3   |















**CCIFC Prepardness Level** 



### Percentage of Season by Fire Danger Rating



### 2013 & 2014 FDRA Comparison















# **Prescribed Burns**

Calendar year prescribed fire stats are as they were reported to CCIFC. As of 03/24/2015

| Agency                      | Number of RX | RX Acres |
|-----------------------------|--------------|----------|
| Dixie National Forest Total | 13           | 1,991    |
| Pine Valley Ranger District | 2            | 93       |
| Cedar City Ranger District  | 7            | 1,031    |
| Powell Ranger District      | 2            | 599      |
| Escalante Ranger District   | 2            | 286      |
| Color Country BLM           | 3            | 7        |
| State of Utah               | 13           | 124      |
| Beaver County