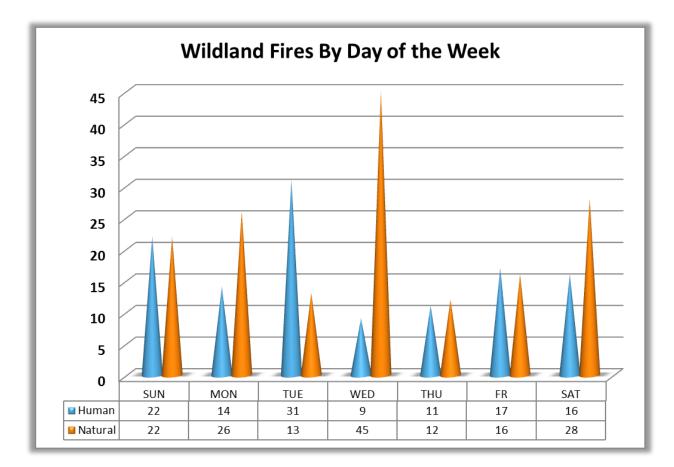

# **2014 CCIFC FIRE STATISTICS**

|                 | DIXIE NATIONAL FOREST |         |       |       |       |       |  |  |  |
|-----------------|-----------------------|---------|-------|-------|-------|-------|--|--|--|
| Ranger District | Natural               | Natural | Human | Human | Total | Total |  |  |  |
| Ranger District | Fires                 | Acres   | Fires | Acres | Fires | Acres |  |  |  |
| Pine Valley     | 22                    | 554.15  | 2     | 0.8   | 24    | 555   |  |  |  |
| Cedar City      | 4                     | 0.4     | 4     | 2.2   | 8     | 2.6   |  |  |  |
| Powell          | 3                     | 0.5     | 1     | 4.5   | 5     | 5.0   |  |  |  |
| Escalante       | 9                     | 75.0    | 0     | 0.0   | 9     | 75.0  |  |  |  |
| Total           | 39                    | 630     | 7     | 8     | 46    | 638   |  |  |  |

| UTAH DIVISION OF FORESTRY, FIRE, AND STATE LANDS |         |         |       |       |       |       |  |  |
|--------------------------------------------------|---------|---------|-------|-------|-------|-------|--|--|
| County                                           | Natural | Natural | Human | Human | Total | Total |  |  |
| County                                           | Fires   | Acres   | Fires | Acres | Fires | Acres |  |  |
| Beaver                                           | 0       | 0.0     | 4     | 4.8   | 4     | 4.8   |  |  |
| Garfield                                         | 1       | 0.1     | 6     | 81.5  | 7     | 81.6  |  |  |
| Kane                                             | 9       | 1.5     | 9     | 8.0   | 18    | 9.5   |  |  |
| Iron                                             | 13      | 2.2     | 11    | 51.4  | 24    | 53.6  |  |  |
| Washington                                       | 8       | 77.2    | 7     | 2.0   | 15    | 79.2  |  |  |
| Total                                            | 31      | 81      | 37    | 148   | 68    | 229   |  |  |

| COLOR COUNTRY BLM                                      |    |      |    |     |    |       |  |
|--------------------------------------------------------|----|------|----|-----|----|-------|--|
| NaturalNaturalHumanHumanTotalFiresAcresFiresAcresFires |    |      |    |     |    |       |  |
| Total                                                  | 78 | 2199 | 11 | 167 | 89 | 2,366 |  |

| NATIONAL PARK SERVICE |         |         |       |       |       |       |  |  |
|-----------------------|---------|---------|-------|-------|-------|-------|--|--|
| Park/NM               | Natural | Natural | Human | Human | Total | Total |  |  |
| NRA                   | Fires   | Acres   | Fires | Acres | Fires | Acres |  |  |
| Bryce Canyon          | 1       | 0.1     | 0     | 0.0   | 1     | 0.1   |  |  |
| Cedar Breaks          | 0       | 0.0     | 0     | 0.0   | 0     | 0.0   |  |  |
| Glen Canyon           | 1       | 0.2     | 14    | 123.9 | 15    | 124.1 |  |  |
| Zion                  | 3       | 0.5     | 2     | 0.4   | 5     | 0.9   |  |  |
| Total                 | 5       | 1       | 16    | 124   | 21    | 125   |  |  |

| ARIZONA STRIP BLM                                 |    |     |    |    |    |     |  |
|---------------------------------------------------|----|-----|----|----|----|-----|--|
| NaturalNaturalHumanHumanTotalFiresAcresFiresAcres |    |     |    |    |    |     |  |
| Total                                             | 23 | 907 | 22 | 10 | 43 | 917 |  |

| SOUTHERN PAIUTE AGENCY |                                         |     |   |     |   |     |  |  |  |
|------------------------|-----------------------------------------|-----|---|-----|---|-----|--|--|--|
|                        | Natural Natural Human Human Total Total |     |   |     |   |     |  |  |  |
|                        | Fires Acres Fires Acres Fires Acres     |     |   |     |   |     |  |  |  |
| Arizona                | 0                                       | 0.0 | 0 | 0.0 | 0 | 0.0 |  |  |  |
| Utah                   | 2                                       | 0.2 | 1 | 7.5 | 3 | 7.7 |  |  |  |
| Total                  | Total 2 0 1 8 3 8                       |     |   |     |   |     |  |  |  |

| COLOR COUNTRY INTERAGENCY FIRE CENTER                                            |                                                                                |  |  |  |  |  |  |  |
|----------------------------------------------------------------------------------|--------------------------------------------------------------------------------|--|--|--|--|--|--|--|
|                                                                                  | Natural Natural Human Human Total Total<br>Fires Fires Fires Acres Fires Acres |  |  |  |  |  |  |  |
| Total         178         3,818         94         464         272         4,282 |                                                                                |  |  |  |  |  |  |  |