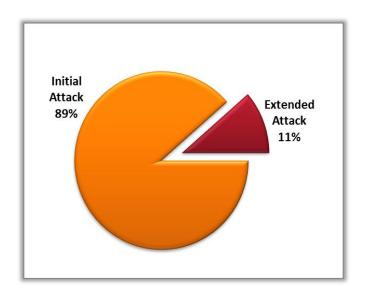

The 2014 wildland fire season started in April and looked to be a very busy season until mid-July when the rain came. Below normal snow pack left CCIFMA with dry fuels and high ERC's, thus contributing to very high fire activity in the first week of July. The monsoonal pattern started mid-July and continued thru August. The monsoonal pattern along with remnants of hurricane Norbert brought an end to the fire season in early September. There were a total of 272fires for 4,282 acres this season. Human caused fires accounted for 34% of all fires and 9% of the total acres burned. The State of Utah accounted for 39% of the human caused fires. The Color Country BLM accounted for 42% of the human caused acres. Dispatch ended the season with 272 wildland fires, 13 incorporated assists, and 128 false alarms. Color Country mobilized one T3 team on the Gulch Fire (Arizona Strip District BLM). Color Country resources responded to 413 smoke reports this season.