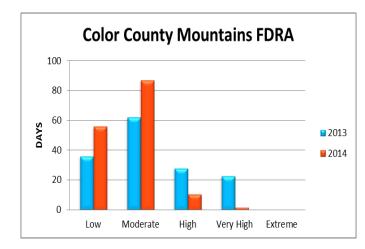

|         |         |       |       |
|        | Coconino County              |         |         |       |       |
| 17-Jun | Fredonia Assist 01           |         |         | 1     | 0.3   |
| Total  |                              | 0       | 0       | 1     | 0.3   |
|        |                              |         |         |       |       |
|        | Mohave County                |         |         |       |       |
|        |                              | 0       | 0       | 0     | 0     |
| Total  |                              | 0       | 0       | 0     | 0     |
| Total  | Arizona Incorporated Assists | 0       | 0       | 1     | 0.3   |















**CCIFC Prepardness Level** 



### Percentage of Season by Fire Danger Rating



### 2013 & 2014 FDRA Comparison















# **Prescribed Burns**

Calendar year prescribed fire stats are as they were reported to CCIFC. As of 03/24/2015

| Agency                      | Number of RX | RX Acres |
|-----------------------------|--------------|----------|
| Dixie National Forest Total | 13           | 1,991    |
| Pine Valley Ranger District | 2            | 93       |
| Cedar City Ranger District  | 7            | 1,031    |
| Powell Ranger District      | 2            | 599      |
| Escalante Ranger District   | 2            | 286      |
| Color Country BLM           | 3            | 7        |
| State of Utah               | 13           | 124      |
| Beaver County               | 2            | 34       |
| Garfield County             | 2            | 23       |
| Kane County                 | 0