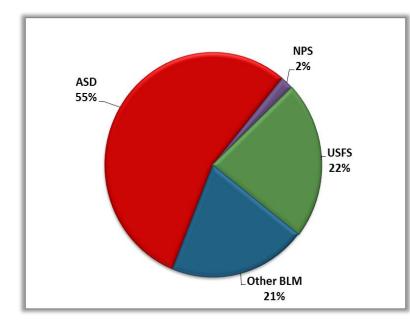

| COLOR COUNTRY INTERAGENCY FIRE CENTER                                            |                                                                                |  |  |  |  |  |  |  |
|----------------------------------------------------------------------------------|--------------------------------------------------------------------------------|--|--|--|--|--|--|--|
|                                                                                  | Natural Natural Human Human Total Total<br>Fires Fires Fires Acres Fires Acres |  |  |  |  |  |  |  |
| Total         178         3,818         94         464         272         4,282 |                                                                                |  |  |  |  |  |  |  |

# **CCIFC 2014 Fire Season**

**Fires by Agency** 

**Acres By Agency** 