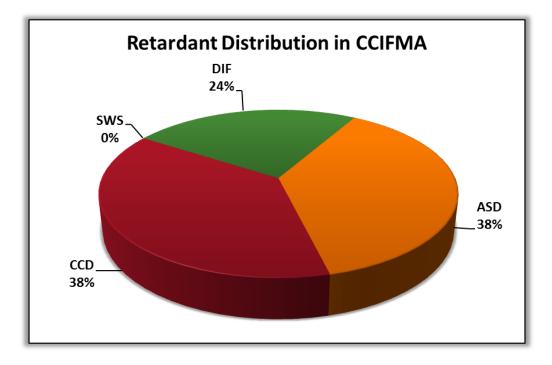

## **Cedar City Air Center**

Cedar City Tanker Base loaded 261,951 gallons of retardant in 2014. 142,907 Gallons were loaded for wildland fire in the state of Utah and 119,104 gallons went out of state.