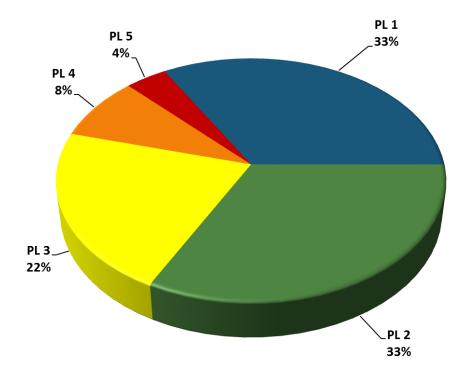

ted Assists    | 1       | 0.1     | 11    | 9.9   |
|        |                              |         |         |       |       |
|        | Coconino County              |         |         |       |       |
| 17-Jun | Fredonia Assist 01           |         |         | 1     | 0.3   |
| Total  |                              | 0       | 0       | 1     | 0.3   |
|        |                              |         |         |       |       |
|        | Mohave County                |         |         |       |       |
|        |                              | 0       | 0       | 0     | 0     |
| Total  |                              | 0       | 0       | 0     | 0     |
| Total  | Arizona Incorporated Assists | 0       | 0       | 1     | 0.3   |















**CCIFC Prepardness Level** 



### Percentage of Season by Fire Danger Rating



### 2013 & 2014 FDRA Comparison















# **Prescribed Burns**

Calendar year prescribed fire stats are as they were reported to CCIFC. As of 03/24/2015

| Agency                      | Number of RX | RX Acres |
|-----------------------------|--------------|----------|
| Dixie National Forest Total | 13           | 1,991    |
| Pine Valley Ranger District | 2            | 93       |
| Cedar City Ranger District  | 7            | 1,031    |
| Powell Ranger District      | 2            | 599      |
| Escalante Ranger District   | 2            | 286      |
| Color Country BLM           | 3            | 7        |
| State of Utah               | 13           | 124      |
| Beaver County               | 2            | 34       |
| Garfi