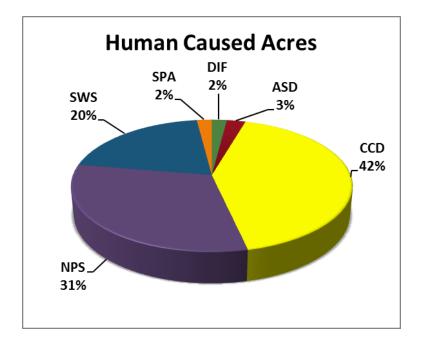

The 2014 wildland fire season started in April and looked to be a very busy season until mid-July when the rain came. Below normal snow pack left CCIFMA with dry fuels and high ERC's, thus contributing to very high fire activity in the first week of July. The monsoonal pattern started mid-July and continued thru August. The monsoonal pattern along with remnants of hurricane Norbert brought an end to the fire season in early September. There were a total of 272fires for 4,282 acres this season. Human caused fires accounted for 34% of all fires and 9% of the total acres burned. The State of Utah accounted for 39% of the human caused fires. The Color Country BLM accounted for 42% of the human caused acres. Dispatch ended the season with 272 wildland fires, 13 incorporated assists, and 128 false alarms. Color Country mobilized one T3 team on the Gulch Fire (Arizona Strip District BLM). Color Country resources responded to 413 smoke reports this season.

# **CCIFC 2014 Fire Season**

**Fires by Agency** 

**Acres By Agency** 