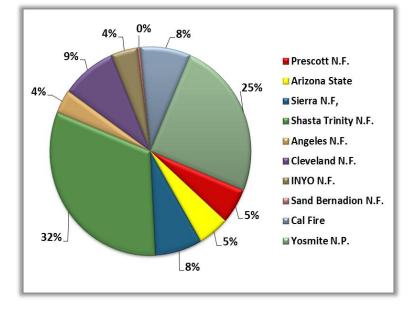

Middle Ridge Fire was started by lightning on Ely District BLM on July 1<sup>st</sup> and burned on to the St. George Field Office. Final size of the fire was 10,304 acres. Middle Ridge (ELD), Cottonwood (ELD) and the Greek Peak (CCD) fires were complexed into the MGC Complex which was taken over by John Kidd's T2 IMT on July 6<sup>th</sup>.

Gulch fire was started by lightning July 2<sup>nd</sup> on the Arizona Strip District BLM north of Quail Hill. Jeremy Bradley transitioned to Chris Henrie's T3 IMT. Henrie's IMT took over the fire on July 4<sup>th</sup>. Fires final size was 340 acres.