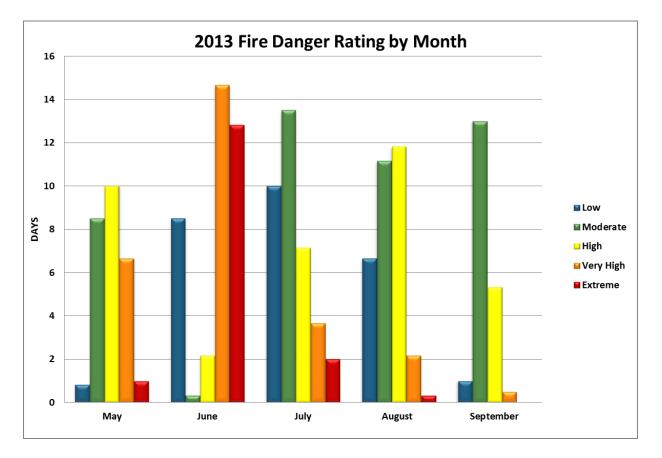

|
|        |                              |         |         |       |       |
|        | Coconino County              |         |         |       |       |
| 17-Jun | Fredonia Assist 01           |         |         | 1     | 0.3   |
| Total  |                              | 0       | 0       | 1     | 0.3   |
|        |                              |         |         |       |       |
|        | Mohave County                |         |         |       |       |
|        |                              | 0       | 0       | 0     | 0     |
| Total  |                              | 0       | 0       | 0     | 0     |
| Total  | Arizona Incorporated Assists | 0       | 0       | 1     | 0.3   |















**CCIFC Prepardness Level** 



### Percentage of Season by Fire Danger Rating



### 2013 & 2014 FDRA Comparison















# **Prescribed Burns**

Calendar year prescribed fire stats are as they were reported to CCIFC. As of 03/24/2015

| Agency                      | Number of RX | RX Acres |
|-----------------------------|--------------|----------|
| Dixie National Forest Total | 13           | 1,991    |
| Pine Valley Ranger District | 2            | 93       |
| Cedar City Ranger District  | 7            | 1,031    |
| Powell Ranger District      | 2            | 599      |
| Escalante Ranger District   | 2            | 286      |
| Color Country BLM           | 3            | 7        |
| State of Utah               | 13           | 124      |
| Beaver County               | 2            | 34       |
| Garfield County             | 2            | 23       |