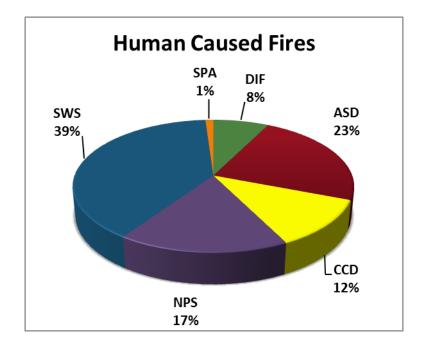

The 2014 wildland fire season started in April and looked to be a very busy season until mid-July when the rain came. Below normal snow pack left CCIFMA with dry fuels and high ERC's, thus contributing to very high fire activity in the first week of July. The monsoonal pattern started mid-July and continued thru August. The monsoonal pattern along with remnants of hurricane Norbert brought an end to the fire season in early September. There were a total of 272fires for 4,282 acres this season. Human caused fires accounted for 34% of all fires and 9% of the total acres burned. The State of Utah accounted for 39% of the human caused fires. The Color Country BLM accounted for 42% of the human caused acres. Dispatch ended the season with 272 wildland fires, 13 incorporated assists, and 128 false alarms. Color Country mobilized one T3 team on the Gulch Fire (Arizona Strip District BLM). Color Country resources responded to 413 smoke reports this season.

# **CCIFC 2014 Fire Season**

**Fires by Agency** 

**Acres By Agency** 