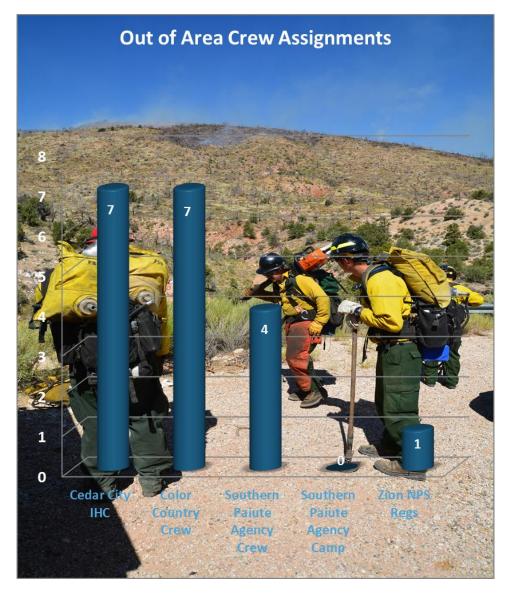

| 12      | 3       | 0          | 7    |
| Equipment           | 90     | 1      | 40     | 2         | 172   | 12     | 19       | 65      | 4       | 2          | 30   |
| Overhead            | 984    | 1      | 503    | 8         | 1,648 | 82     | 524      | 534     | 18      | 1          | 329  |
| Supply              | 819    | 146    | 146    | 12        | 807   | 0      | 1        | 16      | 20      | 0          | 6    |
| Summary             | 2,080  | 154    | 775    | 23        | 2,862 | 102    | 621      | 715     | 50      | 9          | 386  |

# Crews

Color Country Interagency Fire Center filled 19 crew orders in ROSS for non-local incidents with local resources. These orders do not include local resources sent during Initial Attack, which is not captured in ROSS.



#### **Overhead**

Color Country Interagency Fire Center filled 248 overhead orders for non-local incidents. These orders do not include local resources sent during Initial Attack, which are not captured in ROSS.



### Engines

Color Country Interagency Fire Center filled 40 non-local incident orders with local engines in ROSS. These orders do not include local resources sent during Initial Attack.



## **5 & 10 YEAR AVERAGES**

| Arizona Strip<br>BLM | Years     | Average<br>Fires | Average<br>Acres | Color<br>Country BLM | Years     | Average<br>Fires | Average<br>Acres |
|----------------------|-----------|------------------|------------------|----------------------|-----------|------------------|------------------|
| 5 Year               | 2010-2014 | 76               | 15,601