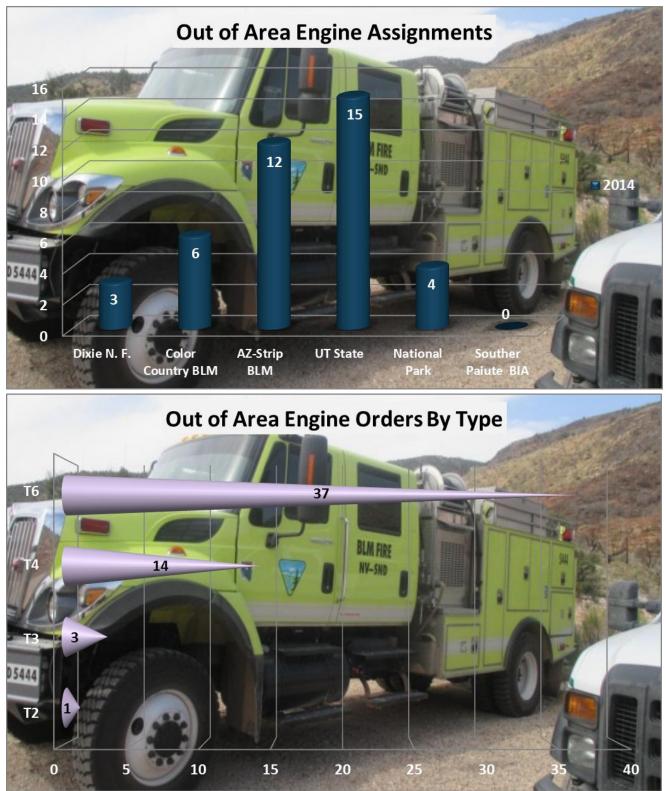

Color Country Interagency Fire Center processed approximately 5,400 ROSS orders for aircraft, overhead, crews, equipment, and supplies. CCIFC was unable to fill (UTF) 386 local and non-local incident orders. These orders do not include local resources sent during initial attack which are not captured within the ROSS process. CCIFC supported incidents outside of the CCIFC area by sending 248 - Overhead, 88– Aircraft, 19 - Crews, and 37 - Engines off-unit. The dispatch office appreciates all those who took assignments and helped with the fire effort.

### Engines

Color Country Interagency Fire Center filled 40 non-local incident orders with local engines in ROSS. These orders do not include local resources sent during Initial Attack.