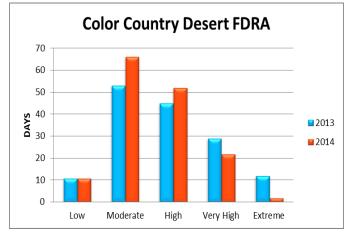

|         |       |       |
|        | Coconino County              |         |         |       |       |
| 17-Jun | Fredonia Assist 01           |         |         | 1     | 0.3   |
| Total  |                              | 0       | 0       | 1     | 0.3   |
|        |                              |         |         |       |       |
|        | Mohave County                |         |         |       |       |
|        |                              | 0       | 0       | 0     | 0     |
| Total  |                              | 0       | 0       | 0     | 0     |
| Total  | Arizona Incorporated Assists | 0       | 0       | 1     | 0.3   |















**CCIFC Prepardness Level** 



### Percentage of Season by Fire Danger Rating



### 2013 & 2014 FDRA Comparison















# **Prescribed Burns**

Calendar year prescribed fire stats are as they were reported to CCIFC. As of 03/24/2015

| Agency                      | Number of RX | RX Acres |
|-----------------------------|--------------|----------|
| Dixie National Forest Total | 13           | 1,991    |
| Pine Valley Ranger District | 2            | 93       |
| Cedar City Ranger District  | 7            | 1,031    |
| Powell Ranger District      | 2            | 599      |
| Escalante Ranger District   | 2            | 286      |
| Color Country BLM           | 3            | 7        |
| State of Utah               | 13           | 124      |
| Beaver County               | 2            | 34       |
| Garfield County             | 2            | 23       |
| Kane County                 | 0