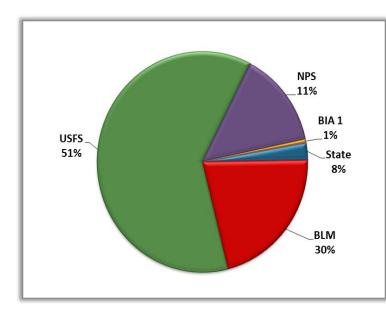

| COLOR COUNTRY INTERAGENCY FIRE CENTER                                            |                                                                                |  |  |  |  |  |  |  |
|----------------------------------------------------------------------------------|--------------------------------------------------------------------------------|--|--|--|--|--|--|--|
|                                                                                  | Natural Natural Human Human Total Total<br>Fires Fires Fires Acres Fires Acres |  |  |  |  |  |  |  |
| Total         178         3,818         94         464         272         4,282 |                                                                                |  |  |  |  |  |  |  |

# **CCIFC 2014 Fire Season**

**Fires by Agency** 

**Acres By Agency** 