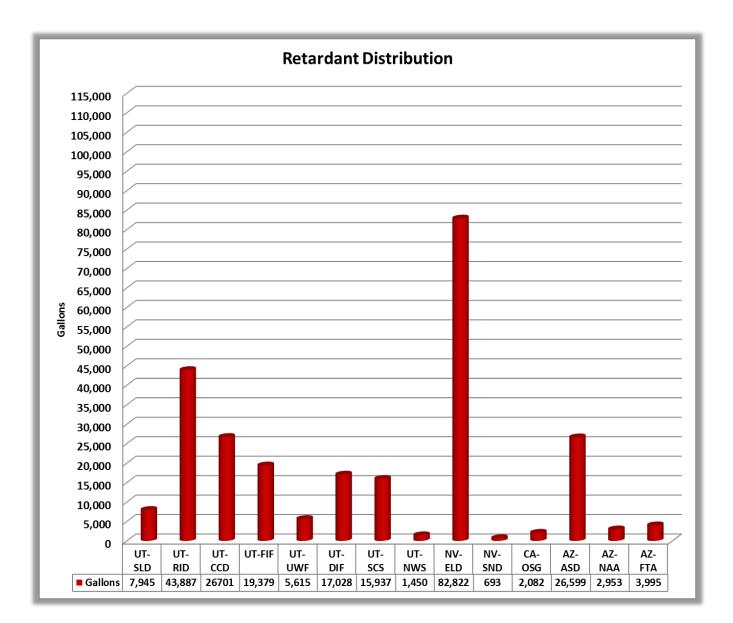

Color Country Interagency Fire Center was the host of 6 exclusive use aircraft for 2014: one - T1 (HT-793) helicopter at CDC, one -T3 (H-7RL) Helicopter at CDC, one -T3 (H-7BS) Helicopter at SGU, one -Air Attack (AA-4QS) at CDC, and Color Country 2 SEATs at the Cedar City Air Center (T-811 & T-812). Cedar City Air Center flew 200 loads of retardant equaling 261,951 gallons. The Mesquite SEAT Base loaded 86,250 gallons of retardant.

## **Cedar City Air Center**

Cedar City Tanker Base loaded 261,951 gallons of retardant in 2014. 142,907 Gallons were loaded for wildland fire in the state of Utah and 119,104 gallons went out of state.