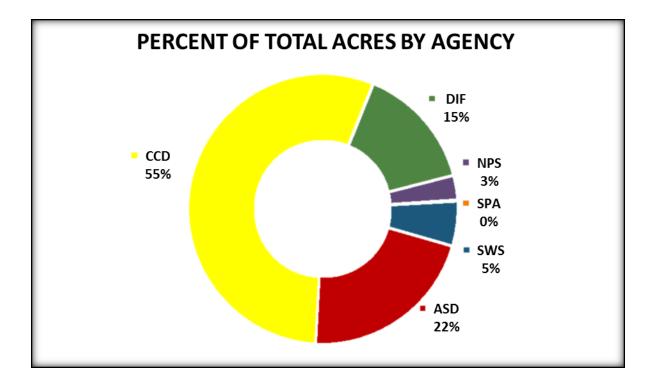

# **2014 CCIFC FIRE STATISTICS**

|                 | DIXIE NATIONAL FOREST |         |       |       |       |       |  |  |  |
|-----------------|-----------------------|---------|-------|-------|-------|-------|--|--|--|
| Ranger District | Natural               | Natural | Human | Human | Total | Total |  |  |  |
| Ranger District | Fires                 | Acres   | Fires | Acres | Fires | Acres |  |  |  |
| Pine Valley     | 22                    | 554.15  | 2     | 0.8   | 24    | 555   |  |  |  |
| Cedar City      | 4                     | 0.4     | 4     | 2.2   | 8     | 2.6   |  |  |  |
| Powell          | 3                     | 0.5     | 1     | 4.5   | 5     | 5.0   |  |  |  |
| Escalante       | 9                     | 75.0    | 0     | 0.0   | 9     | 75.0  |  |  |  |
| Total           | 39                    | 630     | 7     | 8     | 46    | 638   |  |  |  |

| UTAH DIVISION OF FORESTRY, FIRE, AND STATE LANDS |         |         |       |       |       |       |  |  |
|--------------------------------------------------|---------|---------|-------|-------|-------|-------|--|--|
| County                                           | Natural | Natural | Human | Human | Total | Total |  |  |
| County                                           | Fires   | Acres   | Fires | Acres | Fires | Acres |  |  |
| Beaver                                           | 0       | 0.0     | 4     | 4.8   | 4     | 4.8   |  |  |
| Garfield                                         | 1       | 0.1     | 6     | 81.5  | 7     | 81.6  |  |  |
| Kane                                             | 9       | 1.5     | 9     | 8.0   | 18    | 9.5   |  |  |
| Iron                                             | 13      | 2.2     | 11    | 51.4  | 24    | 53.6  |  |  |
| Washington                                       | 8       | 77.2    | 7     | 2.0   | 15    | 79.2  |  |  |
| Total                                            | 31      | 81      | 37    | 148   | 68    | 229   |  |  |

| COLOR COUNTRY BLM                                      |    |      |    |     |    |       |  |
|--------------------------------------------------------|----|------|----|-----|----|-------|--|
| NaturalNaturalHumanHumanTotalFiresAcresFiresAcresFires |    |      |    |     |    |       |  |
| Total                                                  | 78 | 2199 | 11 | 167 | 89 | 2,366 |  |

| NATIONAL PARK SERVICE |         |         |       |       |       |       |  |  |
|-----------------------|---------|---------|-------|-------|-------|-------|--|--|
| Park/NM               | Natural | Natural | Human | Human | Total | Total |  |  |
| NRA                   | Fires   | Acres   | Fires | Acres | Fires | Acres |  |  |
| Bryce Canyon          | 1       | 0.1     | 0     | 0.0   | 1     | 0.1   |  |  |
| Cedar Breaks          | 0       | 0.0     | 0     | 0.0   | 0     | 0.0   |  |  |
| Glen Canyon           | 1       | 0.2     | 14    | 123.9 | 15    | 124.1 |  |  |
| Zion                  | 3       | 0.5     | 2     | 0.4   | 5     | 0.9   |  |  |
| Total                 | 5       | 1       | 16    | 124   | 21    | 125   |  |  |

| ARIZONA STRIP BLM                                 |    |     |    |    |    |     |  |
|---------------------------------------------------|----|-----|----|----|----|-----|--|
| NaturalNaturalHumanHumanTotalFiresAcresFiresAcres |    |     |    |    |    |     |  |
| Total                                             | 23 | 907 | 22 | 10 | 43 | 917 |  |

| SOUTHERN PAIUTE AGENCY |                                         |     |   |     |   |     |  |  |  |
|------------------------|-----------------------------------------|-----|---|-----|---|-----|--|--|--|
|                        | Natural Natural Human Human Total Total |     |   |     |   |     |  |  |  |
|                        | Fires Acres Fires Acres Fires Acres     |     |   |     |   |     |  |  |  |
| Arizona                | 0                                       | 0.0 | 0 | 0.0 | 0 | 0.0 |  |  |  |
| Utah                   | 2                                       | 0.2 | 1 | 7.5 | 3 | 7.7 |  |  |  |
| Total                  | Total 2 0 1 8 3 8                       |     |   |     |   |     |  |  |  |

| COLOR COUNTRY INTERAGENCY FIRE CENTER                                            |                                                                                |  |  |  |  |  |  |  |
|----------------------------------------------------------------------------------|--------------------------------------------------------------------------------|--|--|--|--|--|--|--|
|                                                                                  | Natural Natural Human Human Total Total<br>Fires Fires Fires Acres Fires Acres |  |  |  |  |  |  |  |
| Total         178         3,818         94         464         272         4,282 |                                                                                |  |  |  |  |  |  |  |

# **CCIFC 2014 Fire Season**

**Fires by Agency** 

**Acres By Agency** 