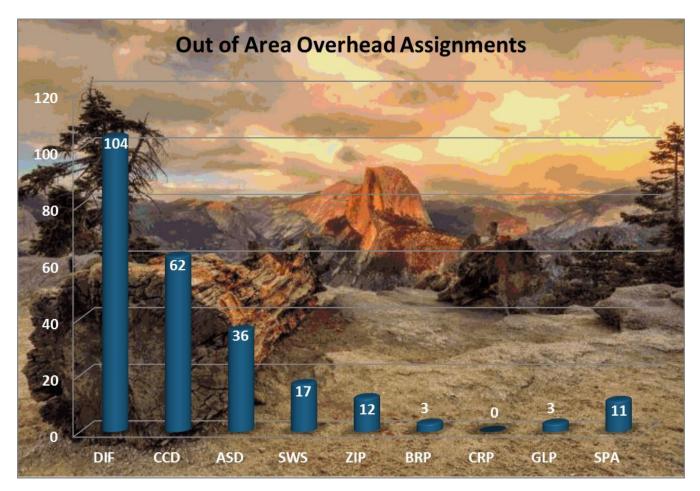

Color Country Interagency Fire Center processed approximately 5,400 ROSS orders for aircraft, overhead, crews, equipment, and supplies. CCIFC was unable to fill (UTF) 386 local and non-local incident orders. These orders do not include local resources sent during initial attack which are not captured within the ROSS process. CCIFC supported incidents outside of the CCIFC area by sending 248 - Overhead, 88– Aircraft, 19 - Crews, and 37 - Engines off-unit. The dispatch office appreciates all those who took assignments and helped with the fire effort.

#### **Overhead**

Color Country Interagency Fire Center filled 248 overhead orders for non-local incidents. These orders do not include local resources sent during Initial Attack, which are not captured in ROSS.