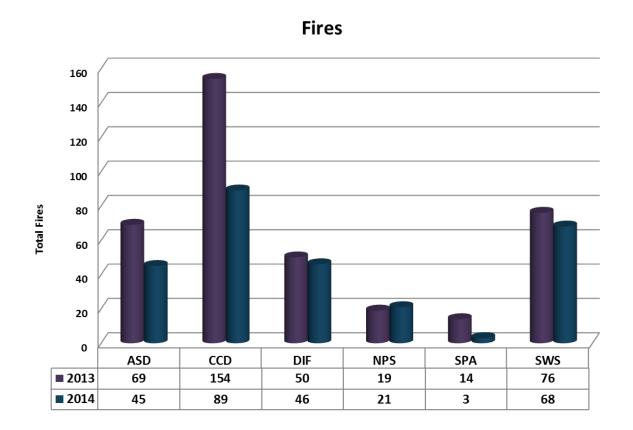

|                                                                                |  |  |  |  |  |  |  |
|----------------------------------------------------------------------------------|--------------------------------------------------------------------------------|--|--|--|--|--|--|--|
|                                                                                  | Natural Natural Human Human Total Total<br>Fires Fires Fires Acres Fires Acres |  |  |  |  |  |  |  |
| Total         178         3,818         94         464         272         4,282 |                                                                                |  |  |  |  |  |  |  |

# **CCIFC 2014 Fire Season**

**Fires by Agency** 



**Acres By Agency** 







# **Two Year Comparison**



| AC | res |
|----|-----|
|----|-----|



# Incorporated Assists

|        |                              | Natural | Natural | Human | Human |
|--------|------------------------------|---------|---------|-------|-------|
| Date   | Name                         | Fires   | Acres   | Fires | Acres |
|        | Beaver County                |         |         |       |       |
|        |                              |         |         |       |       |
| Total  |                              | 0       | 0       | 0     | 0.0   |
|        |                              |         |         |       |       |
|        | Garfield County              |         |         |       |       |
|        |                              |         |         |       |       |
| Total  |