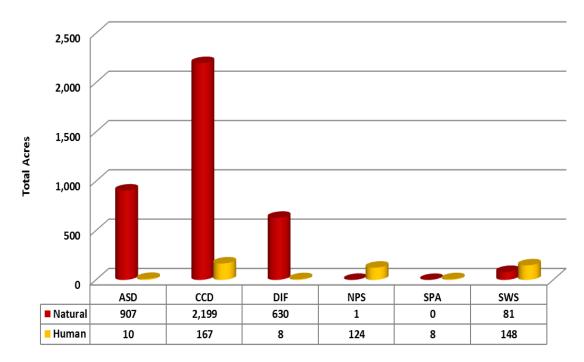

# **2014 CCIFC FIRE STATISTICS**

|                 | DIXIE NATIONAL FOREST |         |       |       |       |       |  |  |  |
|-----------------|-----------------------|---------|-------|-------|-------|-------|--|--|--|
| Ranger District | Natural               | Natural | Human | Human | Total | Total |  |  |  |
| Ranger District | Fires                 | Acres   | Fires | Acres | Fires | Acres |  |  |  |
| Pine Valley     | 22                    | 554.15  | 2     | 0.8   | 24    | 555   |  |  |  |
| Cedar City      | 4                     | 0.4     | 4     | 2.2   | 8     | 2.6   |  |  |  |
| Powell          | 3                     | 0.5     | 1     | 4.5   | 5     | 5.0   |  |  |  |
| Escalante       | 9                     | 75.0    | 0     | 0.0   | 9     | 75.0  |  |  |  |
| Total           | 39                    | 630     | 7     | 8     | 46    | 638   |  |  |  |

| UTAH DIVISION OF FORESTRY, FIRE, AND STATE LANDS |         |         |       |       |       |       |  |  |
|--------------------------------------------------|---------|---------|-------|-------|-------|-------|--|--|
| County                                           | Natural | Natural | Human | Human | Total | Total |  |  |
| County                                           | Fires   | Acres   | Fires | Acres | Fires | Acres |  |  |
| Beaver                                           | 0       | 0.0     | 4     | 4.8   | 4     | 4.8   |  |  |
| Garfield                                         | 1       | 0.1     | 6     | 81.5  | 7     | 81.6  |  |  |
| Kane                                             | 9       | 1.5     | 9     | 8.0   | 18    | 9.5   |  |  |
| Iron                                             | 13      | 2.2     | 11    | 51.4  | 24    | 53.6  |  |  |
| Washington                                       | 8       | 77.2    | 7     | 2.0   | 15    | 79.2  |  |  |
| Total                                            | 31      | 81      | 37    | 148   | 68    | 229   |  |  |

| COLOR COUNTRY BLM                                      |    |      |    |     |    |       |  |
|--------------------------------------------------------|----|------|----|-----|----|-------|--|
| NaturalNaturalHumanHumanTotalFiresAcresFiresAcresFires |    |      |    |     |    |       |  |
| Total                                                  | 78 | 2199 | 11 | 167 | 89 | 2,366 |  |

| NATIONAL PARK SERVICE |         |         |       |       |       |       |  |  |
|-----------------------|---------|---------|-------|-------|-------|-------|--|--|
| Park/NM               | Natural | Natural | Human | Human | Total | Total |  |  |
| NRA                   | Fires   | Acres   | Fires | Acres | Fires | Acres |  |  |
| Bryce Canyon          | 1       | 0.1     | 0     | 0.0   | 1     | 0.1   |  |  |
| Cedar Breaks          | 0       | 0.0     | 0     | 0.0   | 0     | 0.0   |  |  |
| Glen Canyon           | 1       | 0.2     | 14    | 123.9 | 15    | 124.1 |  |  |
| Zion                  | 3       | 0.5     | 2     | 0.4   | 5     | 0.9   |  |  |
| Total                 | 5       | 1       | 16    | 124   | 21    | 125   |  |  |

| ARIZONA STRIP BLM                                 |    |     |    |    |    |     |  |
|---------------------------------------------------|----|-----|----|----|----|-----|--|
| NaturalNaturalHumanHumanTotalFiresAcresFiresAcres |    |     |    |    |    |     |  |
| Total                                             | 23 | 907 | 22 | 10 | 43 | 917 |  |

| SOUTHERN PAIUTE AGENCY |                                         |     |   |     |   |     |  |  |  |
|------------------------|-----------------------------------------|-----|---|-----|---|-----|--|--|--|
|                        | Natural Natural Human Human Total Total |     |   |     |   |     |  |  |  |
|                        | Fires Acres Fires Acres Fires Acres     |     |   |     |   |     |  |  |  |
| Arizona                | 0                                       | 0.0 | 0 | 0.0 | 0 | 0.0 |  |  |  |
| Utah                   | 2                                       | 0.2 | 1 | 7.5 | 3 | 7.7 |  |  |  |
| Total                  | Total 2 0 1 8 3 8                       |     |   |     |   |     |  |  |  |

| COLOR COUNTRY INTERAGENCY FIRE CENTER                                            |                                                                                |  |  |  |  |  |  |  |
|----------------------------------------------------------------------------------|--------------------------------------------------------------------------------|--|--|--|--|--|--|--|
|                                                                                  | Natural Natural Human Human Total Total<br>Fires Fires Fires Acres Fires Acres |  |  |  |  |  |  |  |
| Total         178         3,818         94         464         272         4,282 |                                                                                |  |  |  |  |  |  |  |

# **CCIFC 2014 Fire Season**

**Fires by Agency** 

**Acres By Agency** 