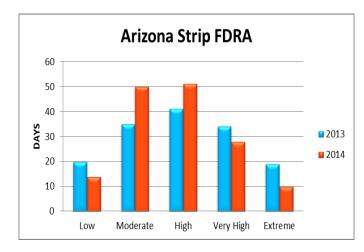

|         |         |       |       |
|        | Coconino County              |         |         |       |       |
| 17-Jun | Fredonia Assist 01           |         |         | 1     | 0.3   |
| Total  |                              | 0       | 0       | 1     | 0.3   |
|        |                              |         |         |       |       |
|        | Mohave County                |         |         |       |       |
|        |                              | 0       | 0       | 0     | 0     |
| Total  |                              | 0       | 0       | 0     | 0     |
| Total  | Arizona Incorporated Assists | 0       | 0       | 1     | 0.3   |















**CCIFC Prepardness Level** 



### Percentage of Season by Fire Danger Rating



### 2013 & 2014 FDRA Comparison















# **Prescribed Burns**

Calendar year prescribed fire stats are as they were reported to CCIFC. As of 03/24/2015

| Agency                      | Number of RX | RX Acres |
|-----------------------------|--------------|----------|
| Dixie National Forest Total | 13           | 1,991    |
| Pine Valley Ranger District | 2            | 93       |
| Cedar City Ranger District  | 7            | 1,031    |
| Powell Ranger District      | 2            | 599      |
| Escalante Ranger District   | 2            | 286      |
| Color Country BLM           | 3            | 7        |
| State of Utah               | 13           | 124      |
| Beaver County               | 2            | 34       |
| Garfield County             | 2            | 23       |
| Kane County                 | 0