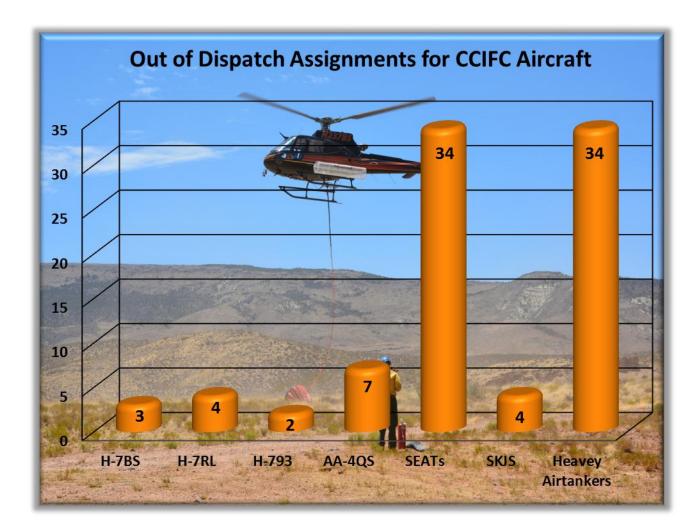

### Aircraft

Color Country Interagency Fire Center filled 88 aircraft orders for non-local incidents in ROSS. These orders do not include all local resources sent during Initial Attack, which are not captured in ROSS.