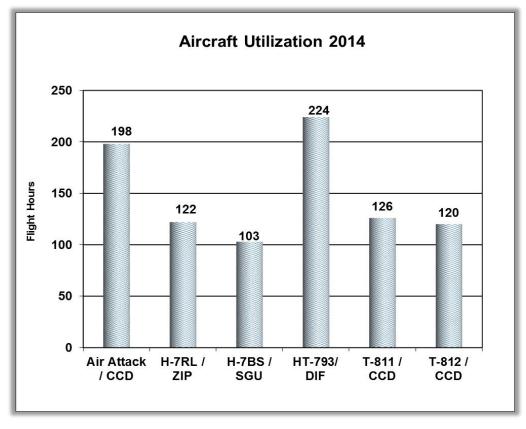

# Air Attack N4QS – Color Country BLM

| Number of Fires      | 79      |
|----------------------|---------|
| Contract             | 99 Days |
| Total Flight Hours   | 197.5   |
| Total of Trainees    | 5       |
| # of Days w/Trainees | 54      |

| Helicopter | N793HT - | Dixie N.F. |
|------------|----------|------------|
|------------|----------|------------|

| Contract           | 180 Days |
|--------------------|----------|
| Total Flight Hours | 224.3    |
| Total Gallons      | 976,450  |

# Helicopter N237BS – Arizona Strip BLM

| Number of Fires    | 22      |
|--------------------|---------|
| Contract           | 90 Days |
| Total Flight Hours | 102.5   |
| Total Gallons      | 27,801  |
| Total Cargo Pounds | 51,834  |
| Total Passangers   | 307     |

# Helicopter N407RL – Zion NPS

| Number of Fires    | 32       |
|--------------------|----------|
| Contract           | 120 Days |
| Total Flight Hours | 121.6    |
| Total Gallons      | 41,540   |
| Total Cargo Pounds | 53,647   |
| Total Passangers   | 450      |