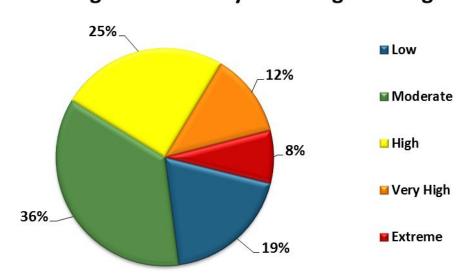

|
| Total  | Utah Incorporated Assists    | 1       | 0.1     | 11    | 9.9   |
|        |                              |         |         |       |       |
|        | Coconino County              |         |         |       |       |
| 17-Jun | Fredonia Assist 01           |         |         | 1     | 0.3   |
| Total  |                              | 0       | 0       | 1     | 0.3   |
|        |                              |         |         |       |       |
|        | Mohave County                |         |         |       |       |
|        |                              | 0       | 0       | 0     | 0     |
| Total  |                              | 0       | 0       | 0     | 0     |
| Total  | Arizona Incorporated Assists | 0       | 0       | 1     | 0.3   |















**CCIFC Prepardness Level** 



### Percentage of Season by Fire Danger Rating



### 2013 & 2014 FDRA Comparison















# **Prescribed Burns**

Calendar year prescribed fire stats are as they were reported to CCIFC. As of 03/24/2015

| Agency                      | Number of RX | RX Acres |
|-----------------------------|--------------|----------|
| Dixie National Forest Total | 13           | 1,991    |
| Pine Valley Ranger District | 2            | 93       |
| Cedar City Ranger District  | 7            | 1,031    |
| Powell Ranger District      | 2            | 599      |
| Escalante Ranger District   | 2            | 286      |
| Color Country BLM           | 3            | 7        |
| State of Utah               | 13           | 124      |
| Beaver County               | 2