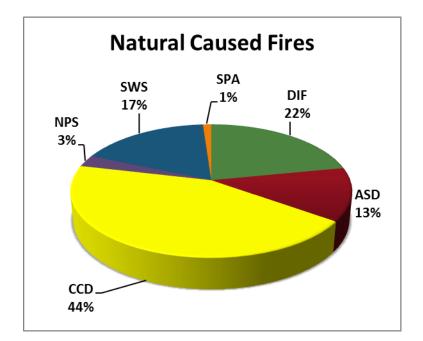

|
| Total  | Utah Incorporated Assists    | 1       | 0.1     | 11    | 9.9   |
|        |                              |         |         |       |       |
|        | Coconino County              |         |         |       |       |
| 17-Jun | Fredonia Assist 01           |         |         | 1     | 0.3   |
| Total  |                              | 0       | 0       | 1     | 0.3   |
|        |                              |         |         |       |       |
|        | Mohave County                |         |         |       |       |
|        |                              | 0       | 0       | 0     | 0     |
| Total  |                              | 0       | 0       | 0     | 0     |
| Total  | Arizona Incorporated Assists | 0       | 0       | 1     | 0.3   |















**CCIFC Prepardness Level** 



### Percentage of Season by Fire Danger Rating



### 2013 & 2014 FDRA Comparison















# **Prescribed Burns**

Calendar year prescribed fire stats are as they were reported to CCIFC. As of 03/24/2015

| Agency                      | Number of RX | RX Acres |
|-----------------------------|--------------|----------|
| Dixie National Forest Total | 13           | 1,991    |
| Pine Valley Ranger District | 2            | 93       |
| Cedar City Ranger District  | 7            | 1,031    |
| Powell Ranger District      | 2            | 599      |
| Escalante Ranger District   | 2            | 286      |
| Color Country BLM           | 3            | 7        |
| State of Utah               | 13           | 124      |
| Beaver County               |