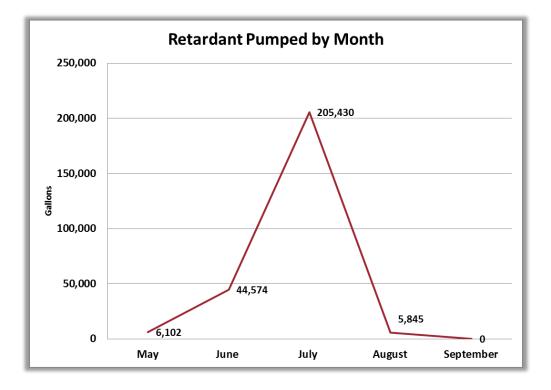

Color Country Interagency Fire Center was the host of 6 exclusive use aircraft for 2014: one - T1 (HT-793) helicopter at CDC, one -T3 (H-7RL) Helicopter at CDC, one -T3 (H-7BS) Helicopter at SGU, one -Air Attack (AA-4QS) at CDC, and Color Country 2 SEATs at the Cedar City Air Center (T-811 & T-812). Cedar City Air Center flew 200 loads of retardant equaling 261,951 gallons. The Mesquite SEAT Base loaded 86,250 gallons of retardant.

## **Cedar City Air Center**

Cedar City Tanker Base loaded 261,951 gallons of retardant in 2014. 142,907 Gallons were loaded for wildland fire in the state of Utah and 119,104 gallons went out of state.