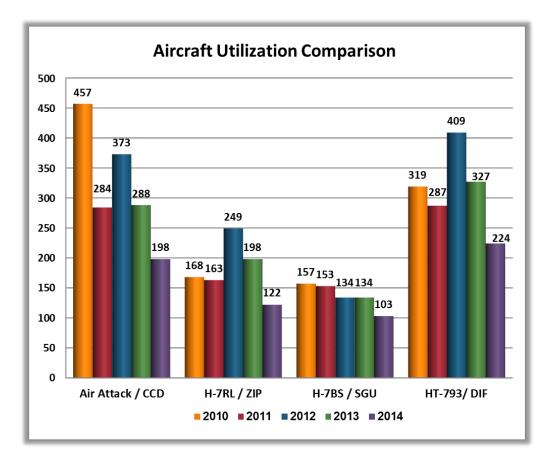

Color Country Interagency Fire Center was the host of 6 exclusive use aircraft for 2014: one - T1 (HT-793) helicopter at CDC, one -T3 (H-7RL) Helicopter at CDC, one -T3 (H-7BS) Helicopter at SGU, one -Air Attack (AA-4QS) at CDC, and Color Country 2 SEATs at the Cedar City Air Center (T-811 & T-812). Cedar City Air Center flew 200 loads of retardant equaling 261,951 gallons. The Mesquite SEAT Base loaded 86,250 gallons of retardant.