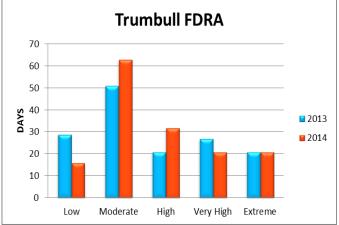

|         |       |       |
|        | Coconino County              |         |         |       |       |
| 17-Jun | Fredonia Assist 01           |         |         | 1     | 0.3   |
| Total  |                              | 0       | 0       | 1     | 0.3   |
|        |                              |         |         |       |       |
|        | Mohave County                |         |         |       |       |
|        |                              | 0       | 0       | 0     | 0     |
| Total  |                              | 0       | 0       | 0     | 0     |
| Total  | Arizona Incorporated Assists | 0       | 0       | 1     | 0.3   |















**CCIFC Prepardness Level** 



### Percentage of Season by Fire Danger Rating



### 2013 & 2014 FDRA Comparison















# **Prescribed Burns**

Calendar year prescribed fire stats are as they were reported to CCIFC. As of 03/24/2015

| Agency                      | Number of RX | RX Acres |
|-----------------------------|--------------|----------|
| Dixie National Forest Total | 13           | 1,991    |
| Pine Valley Ranger District | 2            | 93       |
| Cedar City Ranger District  | 7            | 1,031    |
| Powell Ranger District      | 2            | 599      |
| Escalante Ranger District   | 2            | 286      |
| Color Country BLM           | 3            | 7        |
| State of Utah               | 13           | 124      |
| Beaver County               | 2            | 34       |
| Garfield County             | 2            | 23       |
| Kane County                 | 0            |