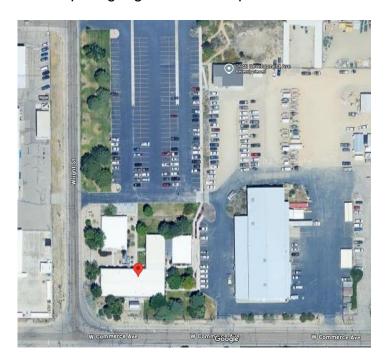

#### **Location:**

Boise, Idaho
Boise Interagency Dispatch Center
Expanded Room
3948 S. Development Ave. Boise, ID 83705

Nomination Deadline:
April 31st, 2025

Note: 30 Seats Available.

#### Logistics:

- Boise Interagency Dispatch Center is located across the street from the National Interagency Fire Center.
- A quick google search will provide information on food and hotels near by.