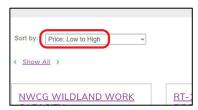

## STEP 5:

Choose the course that is listed as <u>AGENCY</u> option at the end. If there is not an option to choose AGENCY, then you may have missed a step.

Add course(s) to the cart

You can also sort by <u>Price: Low to High</u> to select classes at the government rate and add them to your cart