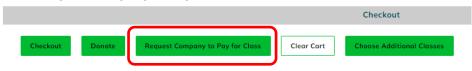

#### STEP 6:

After selecting your course(s), start the CHECKOUT process

## **STEP 7:**

You must 'Agree to **Policies'** and

# Select Request Company to Pay for Class