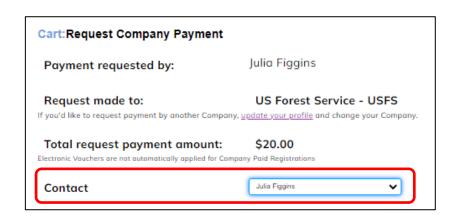

# STEP 9: Select "Julia Figgins" for Contact Submit

USFS Boise NF Julia Figgins will receive an email notification, and you or your supervisor will be notified when tuition has been paid.

Congratulations, registration has been completed.