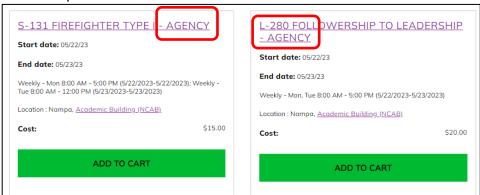

## STEP 5:

Choose the course that is listed as <u>AGENCY</u> option at the end. If there is not an option to choose AGENCY, then you may have missed a step.

Add course(s) to the cart

You can also sort by <u>Price: Low to High</u> to select classes at the government rate and add them to your cart