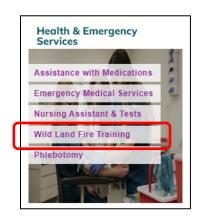

# **STEP 4:**

Navigate to:

Departments
Workforce Development
Health & Emergency Services
Wild Land Fire Training