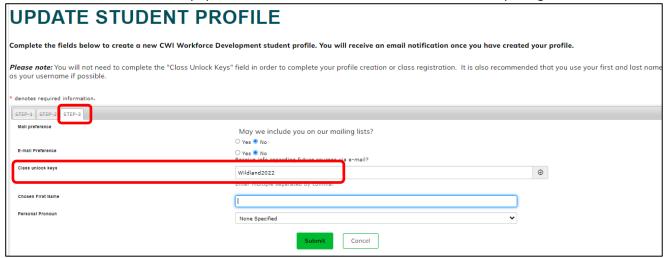

#### STEP 2:

If you have an existing CWI profile, select the LOGIN/CREATE ACCOUNT and sign in as a Student.

- You can get help with the 'Forgot your username?' and 'Forgot your password?'
- You can edit 'My Profile', to make any updates and please ensure you have the Class unlock keys field under the STEP 3 tab has been populated with Wildland2022 as to see the AGENCY pricing.

In the STEP 3 tab, a CRITICAL step, you must enter "Wildland2022" for **Class unlock keys** to see the AGENCY cost option, then submit