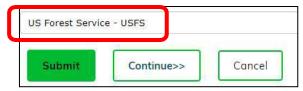

# **STEP 3:**

You are a New Student, select 'Create a New Profile'

Complete all required fields for the STEP 1 tab (\*denotes required information)

In the STEP 2 tab, enter your Birthdate\* and for Company, select "US Forest Service - USFS"