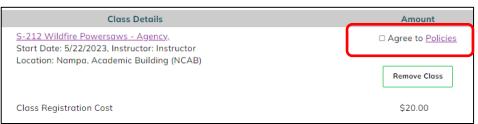

ormation)



In the STEP 2 tab, enter your Birthdate\* and for Company, select "US Forest Service - USFS"



In the STEP 3 tab, a CRITICAL step, you must enter "Wildland2022" for **Class unlock keys** to see the AGENCY cost option, then submit



# **STEP 4:**

Navigate to:

Departments
Workforce Development
Health & Emergency Services
Wild Land Fire Training



## STEP 5:

Choose the course that is listed as <u>AGENCY</u> option at the end. If there is not an option to choose AGENCY, then you may have missed a step.



Add course(s) to the cart

You can also sort by <u>Price: Low to High</u> to select classes at the government rate and add them to your cart



#### STEP 6:

After selecting your course(s), start the CHECKOUT process



## **STEP 7:**

You must 'Agree to **Policies'** and



# Select Request Company to Pay for Class



## STEP 8:

Read, then click Submit



# STEP 9: Select "Julia Figgins" for Contact Submit



USFS Boise NF Julia Figgins will receive an email notification, and you or your supervisor will be notified when tuition has been paid.

Congratulations, registration has been completed.

Then by the first week of May, the selection memos will be sent to students and supervisor's and/or training POC's from the agency course coordinators.