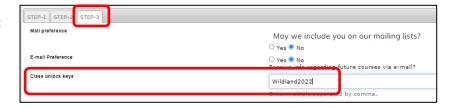

In the STEP 3 tab, a CRITICAL step, you must enter "Wildland2022" for **Class unlock keys** to see the AGENCY cost option, then submit